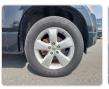

## **Vehicle Specifications**

| Model:         |      | Chassis No:     | TDA4W-104956 | Grade:      |                   | Fuel:     | Petrol |
|----------------|------|-----------------|--------------|-------------|-------------------|-----------|--------|
| Engine:        |      | Drive Train:    | 4WD          | Dimensions: | 14 M <sup>3</sup> | Shape:    | SUV    |
| Engine No:     | 2023 | Transmission:   | AT           | Mileage:    | 136000            | Capacity: | 2400cc |
| Ext. Color:    |      | Weight (kg):    |              | Seats:      | 5                 | Color:    |        |
| Certification: |      | Classification: |              | Exterior:   | BLACK             | Interior: | BLACK  |

## **Vehicle Options**

| Pwr Steering   | Yes | Pwr Wind          | Yes | Pwr Mirrors     | Yes | Center Lock            | Yes | Air Cond      | Yes |
|----------------|-----|-------------------|-----|-----------------|-----|------------------------|-----|---------------|-----|
| Reverse Camera |     | Pwr Slide Door    |     | Easy Closer     |     | Cruise Control         |     | ABS           |     |
| Air Bag        | Yes | Fog Lamps         |     | HID Head Lamps  |     | LED Head Lamps         |     | Spare Key     |     |
| Remote Key     |     | Push Start        |     | Seat Heater     |     | Pwr Seat               |     | Leather Seat  |     |
| Floor Mat      |     | Sun Roof          |     | Alloy Wheels    | Yes | Grill Guard            |     | Rear Wiper    |     |
| Rear Spoiler   |     | Stereo (FULL)     |     | Navi/TV         |     | CD Player              |     | Car MD        |     |
| AUX            |     | Spare Tire        | Yes | Spare Tire Case |     | Puncture Repairing Kit |     | Tool          |     |
| Jack           |     | Operators Manual  |     | Maint. Record   |     | 360 Degree Camera      |     | AM/FM Radio   | Yes |
| 4WD            | Yes | 2WD               |     | Back Tire       |     | TV                     |     | Body Kit      |     |
| Side Skirts    |     | Front Lip Spoiler |     | Turbo           |     | Side Airbag            |     | Wheel Spanner |     |
| ESC            |     | Keyless Entry     |     |                 |     |                        |     |               |     |