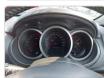

## **Vehicle Specifications**

| Model:         |      | Chassis No:     | TDA4W-104956 | Grade:      |                   | Fuel:     | Petrol |
|----------------|------|-----------------|--------------|-------------|-------------------|-----------|--------|
| Engine:        |      | Drive Train:    | 4WD          | Dimensions: | 14 M <sup>3</sup> | Shape:    | SUV    |
| Engine No:     | 2023 | Transmission:   | AT           | Mileage:    | 136000            | Capacity: | 2400cc |
| Ext. Color:    |      | Weight (kg):    |              | Seats:      | 5                 | Color:    |        |
| Certification: |      | Classification: |              | Exterior:   | BLACK             | Interior: | BLACK  |

## Vehicle images