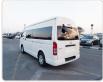

## **TOYOTA HIACE COMMUTER**

Stock ID 757091

Registration Year: 2014 Manufacture Year: 2014

## **Vehicle Specifications**

| Model:         |         | Chassis No:     | KDH221-0013832 | Grade:             |                   | Fuel:     | Diesel |
|----------------|---------|-----------------|----------------|--------------------|-------------------|-----------|--------|
| Engine:        | 1KD-FTV | Drive Train:    | 2WD            | <b>Dimensions:</b> | 24 M <sup>3</sup> | Shape:    | VAN    |
| Engine No:     | 2023    | Transmission:   | AT             | Mileage:           | 306400            | Capacity: | 3000cc |
| Ext. Color:    | 058     | Weight (kg):    |                | Seats:             | 15                | Color:    |        |
| Certification: |         | Classification: |                | Exterior:          | WHITE             | Interior: | GRAY   |