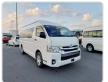

## **TOYOTA HIACE COMMUTER**

Stock ID 757091

Registration Year: 2014 Manufacture Year: 2014

## **Vehicle Specifications**

| Model:         |         | Chassis No:     | KDH221-0013832 | Grade:             |                   | Fuel:     | Diesel |
|----------------|---------|-----------------|----------------|--------------------|-------------------|-----------|--------|
| Engine:        | 1KD-FTV | Drive Train:    | 2WD            | <b>Dimensions:</b> | 24 M <sup>3</sup> | Shape:    | VAN    |
| Engine No:     | 2023    | Transmission:   | AT             | Mileage:           | 306400            | Capacity: | 3000cc |
| Ext. Color:    | 058     | Weight (kg):    |                | Seats:             | 15                | Color:    |        |
| Certification: |         | Classification: |                | Exterior:          | WHITE             | Interior: | GRAY   |