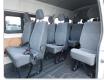

## **Vehicle Specifications**

| Model:         |         | Chassis No:     | KDH221-0013832 | Grade:             |                   | Fuel:     | Diesel |
|----------------|---------|-----------------|----------------|--------------------|-------------------|-----------|--------|
| Engine:        | 1KD-FTV | Drive Train:    | 2WD            | <b>Dimensions:</b> | 24 M <sup>3</sup> | Shape:    | VAN    |
| Engine No:     | 2023    | Transmission:   | AT             | Mileage:           | 306400            | Capacity: | 3000cc |
| Ext. Color:    | 058     | Weight (kg):    |                | Seats:             | 15                | Color:    |        |
| Certification: |         | Classification: |                | Exterior:          | WHITE             | Interior: | GRAY   |