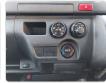

## **Vehicle Specifications**

| Model:         |         | Chassis No:     | KDH221-0013832 | Grade:             |                   | Fuel:     | Diesel |
|----------------|---------|-----------------|----------------|--------------------|-------------------|-----------|--------|
| Engine:        | 1KD-FTV | Drive Train:    | 2WD            | <b>Dimensions:</b> | 24 M <sup>3</sup> | Shape:    | VAN    |
| Engine No:     | 2023    | Transmission:   | AT             | Mileage:           | 306400            | Capacity: | 3000cc |
| Ext. Color:    | 058     | Weight (kg):    |                | Seats:             | 15                | Color:    |        |
| Certification: |         | Classification: |                | Exterior:          | WHITE             | Interior: | GRAY   |

## **Vehicle Options**

| Pwr Steering   | Yes | Pwr Wind          | Yes | Pwr Mirrors     | Center Lock            | Yes | Air Cond      | Yes |
|----------------|-----|-------------------|-----|-----------------|------------------------|-----|---------------|-----|
| Reverse Camera | Yes | Pwr Slide Door    |     | Easy Closer     | Cruise Control         |     | ABS           |     |
| Air Bag        | Yes | Fog Lamps         |     | HID Head Lamps  | LED Head Lamps         |     | Spare Key     |     |
| Remote Key     |     | Push Start        |     | Seat Heater     | Pwr Seat               |     | Leather Seat  |     |
| Floor Mat      |     | Sun Roof          |     | Alloy Wheels    | Grill Guard            |     | Rear Wiper    |     |
| Rear Spoiler   |     | Stereo (FULL)     |     | Navi/TV         | CD Player              |     | Car MD        |     |
| AUX            |     | Spare Tire        |     | Spare Tire Case | Puncture Repairing Kit |     | Tool          |     |
| Jack           |     | Operators Manual  |     | Maint. Record   | 360 Degree Camera      |     | AM/FM Radio   | Yes |
| 4WD            |     | 2WD               | Yes | Back Tire       | TV                     |     | Body Kit      |     |
| Side Skirts    |     | Front Lip Spoiler |     | Turbo           | Side Airbag            |     | Wheel Spanner |     |
| ESC            |     | Keyless Entry     |     |                 |                        |     |               |     |