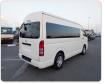

## **TOYOTA HIACE COMMUTER**

Stock ID 757091

Registration Year: 2014 Manufacture Year: 2014

## **Vehicle Specifications**

| Model:         |         | Chassis No:     | KDH221-0013832 | Grade:             |                   | Fuel:     | Diesel |
|----------------|---------|-----------------|----------------|--------------------|-------------------|-----------|--------|
| Engine:        | 1KD-FTV | Drive Train:    | 2WD            | <b>Dimensions:</b> | 24 M <sup>3</sup> | Shape:    | VAN    |
| Engine No:     | 2023    | Transmission:   | AT             | Mileage:           | 306400            | Capacity: | 3000cc |
| Ext. Color:    | 058     | Weight (kg):    |                | Seats:             | 15                | Color:    |        |
| Certification: |         | Classification: |                | Exterior:          | WHITE             | Interior: | GRAY   |