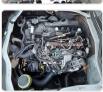

## **Vehicle Specifications**

| Model:         |         | Chassis No:     | KDH221-0013832 | Grade:             |                   | Fuel:     | Diesel |
|----------------|---------|-----------------|----------------|--------------------|-------------------|-----------|--------|
| Engine:        | 1KD-FTV | Drive Train:    | 2WD            | <b>Dimensions:</b> | 24 M <sup>3</sup> | Shape:    | VAN    |
| Engine No:     | 2023    | Transmission:   | AT             | Mileage:           | 306400            | Capacity: | 3000cc |
| Ext. Color:    | 058     | Weight (kg):    |                | Seats:             | 15                | Color:    |        |
| Certification: |         | Classification: |                | Exterior:          | WHITE             | Interior: | GRAY   |