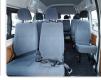

## **Vehicle Specifications**

| Model:         |         | Chassis No:     | KDH221-0013832 | Grade:             |                   | Fuel:     | Diesel |
|----------------|---------|-----------------|----------------|--------------------|-------------------|-----------|--------|
| Engine:        | 1KD-FTV | Drive Train:    | 2WD            | <b>Dimensions:</b> | 24 M <sup>3</sup> | Shape:    | VAN    |
| Engine No:     | 2023    | Transmission:   | AT             | Mileage:           | 306400            | Capacity: | 3000cc |
| Ext. Color:    | 058     | Weight (kg):    |                | Seats:             | 15                | Color:    |        |
| Certification: |         | Classification: |                | Exterior:          | WHITE             | Interior: | GRAY   |