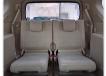

ions**

| Model:         |         | Chassis No:     | GDJ150-0063063 | Grade:             | TX                | Fuel:     | Diesel |
|----------------|---------|-----------------|----------------|--------------------|-------------------|-----------|--------|
| Engine:        | 1GD-FTV | Drive Train:    | 4WD            | <b>Dimensions:</b> | 18 M <sup>3</sup> | Shape:    | SUV    |
| Engine No:     | 2023    | Transmission:   | AT             | Mileage:           | 21900             | Capacity: | 2800сс |
| Ext. Color:    | 070     | Weight (kg):    |                | Seats:             | 7                 | Color:    |        |
| Certification: |         | Classification: |                | Exterior:          | PEARL WHITE       | Interior: | BEIGE  |

## Vehicle images









































## **Vehicle Options**

| Pwr Steering   | Yes | Pwr Wind          | Yes | Pwr Mirrors     | Yes | Center Lock            | Yes | Air Cond      | Yes |
|----------------|-----|-------------------|-----|-----------------|-----|------------------------|-----|---------------|-----|
| Reverse Camera | Yes | Pwr Slide Door    |     | Easy Closer     |     | Cruise Control         |     | ABS           |     |
| Air Bag        | Yes | Fog Lamps         | Yes | HID Head Lamps  |     | LED Head Lamps         |     | Spare Key     |     |
| Remote Key     |     | Push Start        | Yes | Seat Heater     |     | Pwr Seat               |     | Leather Seat  |     |
| Floor Mat      |     | Sun Roof          | Yes | Alloy Wheels    | Yes | Grill Guard            |     | Rear W