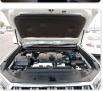

## **Vehicle Specifications**

| Model:         |         | Chassis No:     | GDJ150-0063063 | Grade:             | TX                | Fuel:     | Diesel |
|----------------|---------|-----------------|----------------|--------------------|-------------------|-----------|--------|
| Engine:        | 1GD-FTV | Drive Train:    | 4WD            | <b>Dimensions:</b> | 18 M <sup>3</sup> | Shape:    | SUV    |
| Engine No:     | 2023    | Transmission:   | AT             | Mileage:           | 21900             | Capacity: | 2800сс |
| Ext. Color:    | 070     | Weight (kg):    |                | Seats:             | 7                 | Color:    |        |
| Certification: |         | Classification: |                | Exterior:          | PEARL WHITE       | Interior: | BEIGE  |