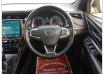

ications**

| Model:         |         | Chassis No:     | ZSU60-0120788 | Grade:             |                   | Fuel:     | Petrol |
|----------------|---------|-----------------|---------------|--------------------|-------------------|-----------|--------|
| Engine:        | 3ZR-FAE | Drive Train:    | 2WD           | <b>Dimensions:</b> | 16 M <sup>3</sup> | Shape:    | SUV    |
| Engine No:     | 2023    | Transmission:   | AT            | Mileage:           | 75000             | Capacity: | 2000cc |
| Ext. Color:    | 202     | Weight (kg):    |               | Seats:             | 5                 | Color:    |        |
| Certification: |         | Classification: |               | Exterior:          | BLACK             | Interior: | BLACK  |

## Vehicle images

































## **Vehicle Options**

| Pwr Steering   | Yes | Pwr Wind          | Yes | Pwr Mirrors     | Yes | Center Lock            | Yes | Air Cond      | Yes |
|----------------|-----|-------------------|-----|-----------------|-----|------------------------|-----|---------------|-----|
| Reverse Camera | Yes | Pwr Slide Door    |     | Easy Closer     |     | Cruise Control         |     | ABS           |     |
| Air Bag        | Yes | Fog Lamps         | Yes | HID Head Lamps  |     | LED Head Lamps         |     | Spare Key     |     |
| Remote Key     |     | Push Start        | Yes | Seat Heater     |     | Pwr Seat               | Yes | Leather Seat  | Yes |
| Floor Mat      |     | Sun Roof          |     | Alloy Wheels    | Yes | Grill Guard            |     | Rear Wiper    |