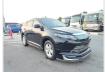

TOYOTA HARRIER Stock ID 091510 Registration Year: 2017 Manufacture Year: 2017

## **Vehicle Specifications**

| Model:         |         | Chassis No:     | ZSU60-0120788 | Grade:             |                   | Fuel:     | Petrol |
|----------------|---------|-----------------|---------------|--------------------|-------------------|-----------|--------|
| Engine:        | 3ZR-FAE | Drive Train:    | 2WD           | <b>Dimensions:</b> | 16 M <sup>3</sup> | Shape:    | SUV    |
| Engine No:     | 2023    | Transmission:   | AT            | Mileage:           | 75000             | Capacity: | 2000cc |
| Ext. Color:    | 202     | Weight (kg):    |               | Seats:             | 5                 | Color:    |        |
| Certification: |         | Classification: |               | Exterior:          | BLACK             | Interior: | BLACK  |

## Vehicle images