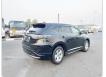

TOYOTA HARRIER Stock ID 091510 Registration Year: 2017 Manufacture Year: 2017

## **Vehicle Specifications**

| Model:         |         | Chassis No:     | ZSU60-0120788 | Grade:             |                   | Fuel:     | Petrol |
|----------------|---------|-----------------|---------------|--------------------|-------------------|-----------|--------|
| Engine:        | 3ZR-FAE | Drive Train:    | 2WD           | <b>Dimensions:</b> | 16 M <sup>3</sup> | Shape:    | SUV    |
| Engine No:     | 2023    | Transmission:   | AT            | Mileage:           | 75000             | Capacity: | 2000cc |
| Ext. Color:    | 202     | Weight (kg):    |               | Seats:             | 5                 | Color:    |        |
| Certification: |         | Classification: |               | Exterior:          | BLACK             | Interior: | BLACK  |

## Vehicle images