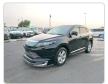

TOYOTA HARRIER Stock ID 091510 Registration Year: 2017 Manufacture Year: 2017

## **Vehicle Specifications**

| Model:         |         | Chassis No:     | ZSU60-0120788 | Grade:             |                   | Fuel:     | Petrol |
|----------------|---------|-----------------|---------------|--------------------|-------------------|-----------|--------|
| Engine:        | 3ZR-FAE | Drive Train:    | 2WD           | <b>Dimensions:</b> | 16 M <sup>3</sup> | Shape:    | SUV    |
| Engine No:     | 2023    | Transmission:   | AT            | Mileage:           | 75000             | Capacity: | 2000cc |
| Ext. Color:    | 202     | Weight (kg):    |               | Seats:             | 5                 | Color:    |        |
| Certification: |         | Classification: |               | Exterior:          | BLACK             | Interior: | BLACK  |

## Vehicle images