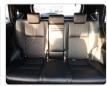

Specifications**

| Model:         |         | Chassis No:     | ZSU60-0120788 | Grade:             |                   | Fuel:     | Petrol |
|----------------|---------|-----------------|---------------|--------------------|-------------------|-----------|--------|
| Engine:        | 3ZR-FAE | Drive Train:    | 2WD           | <b>Dimensions:</b> | 16 M <sup>3</sup> | Shape:    | SUV    |
| Engine No:     | 2023    | Transmission:   | AT            | Mileage:           | 75000             | Capacity: | 2000cc |
| Ext. Color:    | 202     | Weight (kg):    |               | Seats:             | 5                 | Color:    |        |
| Certification: |         | Classification: |               | Exterior:          | BLACK             | Interior: | BLACK  |

## Vehicle images

































## **Vehicle Options**

| Pwr Steering   | Yes | Pwr Wind          | Yes | Pwr Mirrors     | Yes | Center Lock            | Yes | Air Cond      | Yes |
|----------------|-----|-------------------|-----|-----------------|-----|------------------------|-----|---------------|-----|
| Reverse Camera | Yes | Pwr Slide Door    |     | Easy Closer     |     | Cruise Control         |     | ABS           |     |
| Air Bag        | Yes | Fog Lamps         | Yes | HID Head Lamps  |     | LED Head Lamps         |     | Spare Key     |     |
| Remote Key     |     | Push Start        | Yes | Seat Heater     |     | Pwr Seat               | Yes | Leather Seat  | Yes |
| Floor Mat      |     | Sun Roof          |     | Alloy Wheels    | Yes | Grill Guard            |     | Rear Wiper