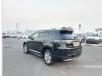

TOYOTA HARRIER Stock ID 091510 Registration Year: 2017 Manufacture Year: 2017

## **Vehicle Specifications**

| Model:         |         | Chassis No:     | ZSU60-0120788 | Grade:             |                   | Fuel:     | Petrol |
|----------------|---------|-----------------|---------------|--------------------|-------------------|-----------|--------|
| Engine:        | 3ZR-FAE | Drive Train:    | 2WD           | <b>Dimensions:</b> | 16 M <sup>3</sup> | Shape:    | SUV    |
| Engine No:     | 2023    | Transmission:   | AT            | Mileage:           | 75000             | Capacity: | 2000cc |
| Ext. Color:    | 202     | Weight (kg):    |               | Seats:             | 5                 | Color:    |        |
| Certification: |         | Classification: |               | Exterior:          | BLACK             | Interior: | BLACK  |

## Vehicle images