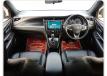

ifications**

| Model:         |         | Chassis No:     | ZSU60-0120788 | Grade:             |                   | Fuel:     | Petrol |
|----------------|---------|-----------------|---------------|--------------------|-------------------|-----------|--------|
| Engine:        | 3ZR-FAE | Drive Train:    | 2WD           | <b>Dimensions:</b> | 16 M <sup>3</sup> | Shape:    | SUV    |
| Engine No:     | 2023    | Transmission:   | AT            | Mileage:           | 75000             | Capacity: | 2000cc |
| Ext. Color:    | 202     | Weight (kg):    |               | Seats:             | 5                 | Color:    |        |
| Certification: |         | Classification: |               | Exterior:          | BLACK             | Interior: | BLACK  |

## Vehicle images

































## **Vehicle Options**

| Pwr Steering   | Yes | Pwr Wind          | Yes | Pwr Mirrors     | Yes | Center Lock            | Yes | Air Cond      | Yes |
|----------------|-----|-------------------|-----|-----------------|-----|------------------------|-----|---------------|-----|
| Reverse Camera | Yes | Pwr Slide Door    |     | Easy Closer     |     | Cruise Control         |     | ABS           |     |
| Air Bag        | Yes | Fog Lamps         | Yes | HID Head Lamps  |     | LED Head Lamps         |     | Spare Key     |     |
| Remote Key     |     | Push Start        | Yes | Seat Heater     |     | Pwr Seat               | Yes | Leather Seat  | Yes |
| Floor Mat      |     | Sun Roof          |     | Alloy Wheels    | Yes | Grill Guard            |     | Rear Wiper