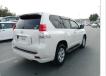

## **TOYOTA LAND CRUISER PRADO**

Stock ID 102215

Registration Year: 2011 Manufacture Year: 2011

## **Vehicle Specifications**

| Model:         |        | Chassis No:     | TRJ150-0014991 | Grade:      | TX                | Fuel:     | Petrol |
|----------------|--------|-----------------|----------------|-------------|-------------------|-----------|--------|
| Engine:        | 2TR-FE | Drive Train:    | 4WD            | Dimensions: | 17 M <sup>3</sup> | Shape:    | SUV    |
| Engine No:     | 2023   | Transmission:   | AT             | Mileage:    | 107000            | Capacity: | 2700cc |
| Ext. Color:    | 070    | Weight (kg):    |                | Seats:      | 5                 | Color:    |        |
| Certification: |        | Classification: |                | Exterior:   | PEARL WHITE       | Interior: | BLACK  |

## Vehicle images