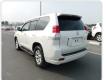

## **TOYOTA LAND CRUISER PRADO**

Stock ID 102215

Registration Year: 2011 Manufacture Year: 2011

## **Vehicle Specifications**

| Model:         |        | Chassis No:     | TRJ150-0014991 | Grade:      | TX                | Fuel:     | Petrol |
|----------------|--------|-----------------|----------------|-------------|-------------------|-----------|--------|
| Engine:        | 2TR-FE | Drive Train:    | 4WD            | Dimensions: | 17 M <sup>3</sup> | Shape:    | SUV    |
| Engine No:     | 2023   | Transmission:   | AT             | Mileage:    | 107000            | Capacity: | 2700cc |
| Ext. Color:    | 070    | Weight (kg):    |                | Seats:      | 5                 | Color:    |        |
| Certification: |        | Classification: |                | Exterior:   | PEARL WHITE       | Interior: | BLACK  |

## Vehicle images