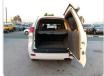

Manufacture Year: 2011

## **Vehicle Specifications**

| Model:         |        | Chassis No:     | TRJ150-0014991 | Grade:      | TX                | Fuel:     | Petrol |
|----------------|--------|-----------------|----------------|-------------|-------------------|-----------|--------|
| Engine:        | 2TR-FE | Drive Train:    | 4WD            | Dimensions: | 17 M <sup>3</sup> | Shape:    | SUV    |
| Engine No:     | 2023   | Transmission:   | AT             | Mileage:    | 107000            | Capacity: | 2700cc |
| Ext. Color:    | 070    | Weight (kg):    |                | Seats:      | 5                 | Color:    |        |
| Certification: |        | Classification: |                | Exterior:   | PEARL WHITE       | Interior: | BLACK  |

## Vehicle images































## **Vehicle Options**

| Pwr Steering   | Yes | Pwr Wind          | Yes | Pwr Mirrors     | Yes | Center Lock            | Yes | Air Cond      | Yes |
|----------------|-----|-------------------|-----|-----------------|-----|------------------------|-----|---------------|-----|
| Reverse Camera | Yes | Pwr Slide Door    |     | Easy Closer     |     | Cruise Control         |     | ABS           |     |
| Air Bag        | Yes | Fog Lamps         | Yes | HID Head Lamps  |     | LED Head Lamps         |     | Spare Key     |     |
| Remote Key     |     | Push Start        | Yes | Seat Heater     |     | Pwr Seat               | Yes | Leather Seat  |     |
| Floor Mat      |     | Sun Roof          |     | Alloy Wheels    | Yes | Grill Guard            |     | Rear Wiper    |