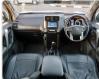

ufacture Year: 2011

## **Vehicle Specifications**

| Model:         |        | Chassis No:     | TRJ150-0014991 | Grade:      | TX                | Fuel:     | Petrol |
|----------------|--------|-----------------|----------------|-------------|-------------------|-----------|--------|
| Engine:        | 2TR-FE | Drive Train:    | 4WD            | Dimensions: | 17 M <sup>3</sup> | Shape:    | SUV    |
| Engine No:     | 2023   | Transmission:   | AT             | Mileage:    | 107000            | Capacity: | 2700cc |
| Ext. Color:    | 070    | Weight (kg):    |                | Seats:      | 5                 | Color:    |        |
| Certification: |        | Classification: |                | Exterior:   | PEARL WHITE       | Interior: | BLACK  |

## Vehicle images































## **Vehicle Options**

| Pwr Steering   | Yes | Pwr Wind          | Yes | Pwr Mirrors     | Yes | Center Lock            | Yes | Air Cond      | Yes |
|----------------|-----|-------------------|-----|-----------------|-----|------------------------|-----|---------------|-----|
| Reverse Camera | Yes | Pwr Slide Door    |     | Easy Closer     |     | Cruise Control         |     | ABS           |     |
| Air Bag        | Yes | Fog Lamps         | Yes | HID Head Lamps  |     | LED Head Lamps         |     | Spare Key     |     |
| Remote Key     |     | Push Start        | Yes | Seat Heater     |     | Pwr Seat               | Yes | Leather Seat  |     |
| Floor Mat      |     | Sun Roof          |     | Alloy Wheels    | Yes | Grill Guard            |     | Rear Wiper    |