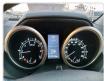

ture Year: 2011

## **Vehicle Specifications**

| Model:         |        | Chassis No:     | TRJ150-0014991 | Grade:      | TX                | Fuel:     | Petrol |
|----------------|--------|-----------------|----------------|-------------|-------------------|-----------|--------|
| Engine:        | 2TR-FE | Drive Train:    | 4WD            | Dimensions: | 17 M <sup>3</sup> | Shape:    | SUV    |
| Engine No:     | 2023   | Transmission:   | AT             | Mileage:    | 107000            | Capacity: | 2700cc |
| Ext. Color:    | 070    | Weight (kg):    |                | Seats:      | 5                 | Color:    |        |
| Certification: |        | Classification: |                | Exterior:   | PEARL WHITE       | Interior: | BLACK  |

## Vehicle images































## **Vehicle Options**

| Pwr Steering   | Yes | Pwr Wind          | Yes | Pwr Mirrors     | Yes | Center Lock            | Yes | Air Cond      | Yes |
|----------------|-----|-------------------|-----|-----------------|-----|------------------------|-----|---------------|-----|
| Reverse Camera | Yes | Pwr Slide Door    |     | Easy Closer     |     | Cruise Control         |     | ABS           |     |
| Air Bag        | Yes | Fog Lamps         | Yes | HID Head Lamps  |     | LED Head Lamps         |     | Spare Key     |     |
| Remote Key     |     | Push Start        | Yes | Seat Heater     |     | Pwr Seat               | Yes | Leather Seat  |     |
| Floor Mat      |     | Sun Roof          |     | Alloy Wheels    | Yes | Grill Guard            |     | Rear Wiper    |     |
|