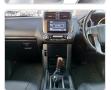

re Year: 2011

## **Vehicle Specifications**

| Model:         |        | Chassis No:     | TRJ150-0014991 | Grade:      | TX                | Fuel:     | Petrol |
|----------------|--------|-----------------|----------------|-------------|-------------------|-----------|--------|
| Engine:        | 2TR-FE | Drive Train:    | 4WD            | Dimensions: | 17 M <sup>3</sup> | Shape:    | SUV    |
| Engine No:     | 2023   | Transmission:   | AT             | Mileage:    | 107000            | Capacity: | 2700cc |
| Ext. Color:    | 070    | Weight (kg):    |                | Seats:      | 5                 | Color:    |        |
| Certification: |        | Classification: |                | Exterior:   | PEARL WHITE       | Interior: | BLACK  |

## Vehicle images































## **Vehicle Options**

| Pwr Steering   | Yes | Pwr Wind          | Yes | Pwr Mirrors     | Yes | Center Lock            | Yes | Air Cond      | Yes |
|----------------|-----|-------------------|-----|-----------------|-----|------------------------|-----|---------------|-----|
| Reverse Camera | Yes | Pwr Slide Door    |     | Easy Closer     |     | Cruise Control         |     | ABS           |     |
| Air Bag        | Yes | Fog Lamps         | Yes | HID Head Lamps  |     | LED Head Lamps         |     | Spare Key     |     |
| Remote Key     |     | Push Start        | Yes | Seat Heater     |     | Pwr Seat               | Yes | Leather Seat  |     |
| Floor Mat      |     | Sun Roof          |     | Alloy Wheels    | Yes | Grill Guard            |     | Rear Wiper    |     |
| Re