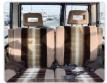

1988

## **Vehicle Specifications**

| Model:         |      | Chassis No:     | LJ71-0003963 | Grade:             |                   | Fuel:     | Diesel |
|----------------|------|-----------------|--------------|--------------------|-------------------|-----------|--------|
| Engine:        | 2L-T | Drive Train:    | 4WD          | <b>Dimensions:</b> | 18 M <sup>3</sup> | Shape:    | SUV    |
| Engine No:     | 2023 | Transmission:   | MT           | Mileage:           | 436500            | Capacity: | 2400cc |
| Ext. Color:    | 4G8  | Weight (kg):    |              | Seats:             | 4                 | Color:    |        |
| Certification: |      | Classification: |              | Exterior:          | GOLDEN            | Interior: | BEIGE  |

## Vehicle images







































## **Vehicle Options**

| Pwr Steering   | Yes | Pwr Wind          | Yes | Pwr Mirrors     | Yes | Center Lock            | Yes | Air Cond      | Yes |
|----------------|-----|-------------------|-----|-----------------|-----|------------------------|-----|---------------|-----|
| Reverse Camera |     | Pwr Slide Door    |     | Easy Closer     |     | Cruise Control         |     | ABS           |     |
| Air Bag        |     | Fog Lamps         |     | HID Head Lamps  |     | LED Head Lamps         |     | Spare Key     |     |
| Remote Key     |     | Push Start        |     | Seat Heater     |     | Pwr Seat               |     | Leather Seat  |     |
| Floor Mat      |     | Sun Roof          |     | Alloy Wheels    |     | Grill Guard            |     | Rear Wip