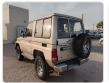

## **TOYOTA LAND CRUISER**

**Registration Year: 1988** Stock ID 102945 Manufacture Year: 1988

## **Vehicle Specifications**

| Model:         |      | Chassis No:     | LJ71-0003963 | Grade:             |                   | Fuel:     | Diesel |
|----------------|------|-----------------|--------------|--------------------|-------------------|-----------|--------|
| Engine:        | 2L-T | Drive Train:    | 4WD          | <b>Dimensions:</b> | 18 M <sup>3</sup> | Shape:    | SUV    |
| Engine No:     | 2023 | Transmission:   | MT           | Mileage:           | 436500            | Capacity: | 2400cc |
| Ext. Color:    | 4G8  | Weight (kg):    |              | Seats:             | 4                 | Color:    |        |
| Certification: |      | Classification: |              | Exterior:          | GOLDEN            | Interior: | BEIGE  |