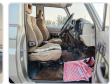

ear: 1988

## **Vehicle Specifications**

| Model:         |      | Chassis No:     | LJ71-0003963 | Grade:             |                   | Fuel:     | Diesel |
|----------------|------|-----------------|--------------|--------------------|-------------------|-----------|--------|
| Engine:        | 2L-T | Drive Train:    | 4WD          | <b>Dimensions:</b> | 18 M <sup>3</sup> | Shape:    | SUV    |
| Engine No:     | 2023 | Transmission:   | MT           | Mileage:           | 436500            | Capacity: | 2400cc |
| Ext. Color:    | 4G8  | Weight (kg):    |              | Seats:             | 4                 | Color:    |        |
| Certification: |      | Classification: |              | Exterior:          | GOLDEN            | Interior: | BEIGE  |

## Vehicle images







































## **Vehicle Options**

| Pwr Steering   | Yes | Pwr Wind          | Yes | Pwr Mirrors     | Yes | Center Lock            | Yes | Air Cond      | Yes |
|----------------|-----|-------------------|-----|-----------------|-----|------------------------|-----|---------------|-----|
| Reverse Camera |     | Pwr Slide Door    |     | Easy Closer     |     | Cruise Control         |     | ABS           |     |
| Air Bag        |     | Fog Lamps         |     | HID Head Lamps  |     | LED Head Lamps         |     | Spare Key     |     |
| Remote Key     |     | Push Start        |     | Seat Heater     |     | Pwr Seat               |     | Leather Seat  |     |
| Floor Mat      |     | Sun Roof          |     | Alloy Wheels    |     | Grill Guard            |     | Rear