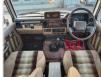

8

## **Vehicle Specifications**

| Model:         |      | Chassis No:     | LJ71-0003963 | Grade:             |                   | Fuel:     | Diesel |
|----------------|------|-----------------|--------------|--------------------|-------------------|-----------|--------|
| Engine:        | 2L-T | Drive Train:    | 4WD          | <b>Dimensions:</b> | 18 M <sup>3</sup> | Shape:    | SUV    |
| Engine No:     | 2023 | Transmission:   | MT           | Mileage:           | 436500            | Capacity: | 2400cc |
| Ext. Color:    | 4G8  | Weight (kg):    |              | Seats:             | 4                 | Color:    |        |
| Certification: |      | Classification: |              | Exterior:          | GOLDEN            | Interior: | BEIGE  |

## Vehicle images







































## **Vehicle Options**

| Pwr Steering   | Yes | Pwr Wind          | Yes | Pwr Mirrors     | Yes | Center Lock            | Yes | Air Cond      | Yes |
|----------------|-----|-------------------|-----|-----------------|-----|------------------------|-----|---------------|-----|
| Reverse Camera |     | Pwr Slide Door    |     | Easy Closer     |     | Cruise Control         |     | ABS           |     |
| Air Bag        |     | Fog Lamps         |     | HID Head Lamps  |     | LED Head Lamps         |     | Spare Key     |     |
| Remote Key     |     | Push Start        |     | Seat Heater     |     | Pwr Seat               |     | Leather Seat  |     |
| Floor Mat      |     | Sun Roof          |     | Alloy Wheels    |     | Grill Guard            |     | Rear Wiper