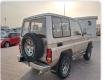

## **TOYOTA LAND CRUISER**

**Registration Year: 1988** Stock ID 102945 Manufacture Year: 1988

## **Vehicle Specifications**

| Model:         |      | Chassis No:     | LJ71-0003963 | Grade:             |                   | Fuel:     | Diesel |
|----------------|------|-----------------|--------------|--------------------|-------------------|-----------|--------|
| Engine:        | 2L-T | Drive Train:    | 4WD          | <b>Dimensions:</b> | 18 M <sup>3</sup> | Shape:    | SUV    |
| Engine No:     | 2023 | Transmission:   | MT           | Mileage:           | 436500            | Capacity: | 2400cc |
| Ext. Color:    | 4G8  | Weight (kg):    |              | Seats:             | 4                 | Color:    |        |
| Certification: |      | Classification: |              | Exterior:          | GOLDEN            | Interior: | BEIGE  |