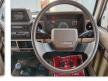

## **Vehicle Specifications**

| Model:         |      | Chassis No:     | LJ71-0003963 | Grade:             |                   | Fuel:     | Diesel |
|----------------|------|-----------------|--------------|--------------------|-------------------|-----------|--------|
| Engine:        | 2L-T | Drive Train:    | 4WD          | <b>Dimensions:</b> | 18 M <sup>3</sup> | Shape:    | SUV    |
| Engine No:     | 2023 | Transmission:   | MT           | Mileage:           | 436500            | Capacity: | 2400cc |
| Ext. Color:    | 4G8  | Weight (kg):    |              | Seats:             | 4                 | Color:    |        |
| Certification: |      | Classification: |              | Exterior:          | GOLDEN            | Interior: | BEIGE  |

## Vehicle images







































## **Vehicle Options**

| Pwr Steering   | Yes | Pwr Wind          | Yes | Pwr Mirrors     | Yes | Center Lock            | Yes | Air Cond      | Yes |
|----------------|-----|-------------------|-----|-----------------|-----|------------------------|-----|---------------|-----|
| Reverse Camera |     | Pwr Slide Door    |     | Easy Closer     |     | Cruise Control         |     | ABS           |     |
| Air Bag        |     | Fog Lamps         |     | HID Head Lamps  |     | LED Head Lamps         |     | Spare Key     |     |
| Remote Key     |     | Push Start        |     | Seat Heater     |     | Pwr Seat               |     | Leather Seat  |     |
| Floor Mat      |     | Sun Roof          |     | Alloy Wheels    |     | Grill Guard            |     | Rear Wiper