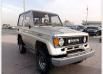

## **TOYOTA LAND CRUISER**

**Registration Year: 1988** Stock ID 102945 Manufacture Year: 1988

## **Vehicle Specifications**

| Model:         |      | Chassis No:     | LJ71-0003963 | Grade:             |                   | Fuel:     | Diesel |
|----------------|------|-----------------|--------------|--------------------|-------------------|-----------|--------|
| Engine:        | 2L-T | Drive Train:    | 4WD          | <b>Dimensions:</b> | 18 M <sup>3</sup> | Shape:    | SUV    |
| Engine No:     | 2023 | Transmission:   | MT           | Mileage:           | 436500            | Capacity: | 2400cc |
| Ext. Color:    | 4G8  | Weight (kg):    |              | Seats:             | 4                 | Color:    |        |
| Certification: |      | Classification: |              | Exterior:          | GOLDEN            | Interior: | BEIGE  |