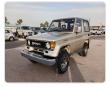

## **TOYOTA LAND CRUISER**

**Registration Year: 1988** Stock ID 102945 Manufacture Year: 1988

## **Vehicle Specifications**

| Model:         |      | Chassis No:     | LJ71-0003963 | Grade:             |                   | Fuel:     | Diesel |
|----------------|------|-----------------|--------------|--------------------|-------------------|-----------|--------|
| Engine:        | 2L-T | Drive Train:    | 4WD          | <b>Dimensions:</b> | 18 M <sup>3</sup> | Shape:    | SUV    |
| Engine No:     | 2023 | Transmission:   | MT           | Mileage:           | 436500            | Capacity: | 2400cc |
| Ext. Color:    | 4G8  | Weight (kg):    |              | Seats:             | 4                 | Color:    |        |
| Certification: |      | Classification: |              | Exterior:          | GOLDEN            | Interior: | BEIGE  |