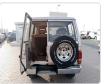

re Year: 1988

## **Vehicle Specifications**

| Model:         |      | Chassis No:     | LJ71-0003963 | Grade:             |                   | Fuel:     | Diesel |
|----------------|------|-----------------|--------------|--------------------|-------------------|-----------|--------|
| Engine:        | 2L-T | Drive Train:    | 4WD          | <b>Dimensions:</b> | 18 M <sup>3</sup> | Shape:    | SUV    |
| Engine No:     | 2023 | Transmission:   | MT           | Mileage:           | 436500            | Capacity: | 2400cc |
| Ext. Color:    | 4G8  | Weight (kg):    |              | Seats:             | 4                 | Color:    |        |
| Certification: |      | Classification: |              | Exterior:          | GOLDEN            | Interior: | BEIGE  |

## Vehicle images







































## **Vehicle Options**

| Pwr Steering   | Yes | Pwr Wind          | Yes | Pwr Mirrors     | Yes | Center Lock            | Yes | Air Cond      | Yes |
|----------------|-----|-------------------|-----|-----------------|-----|------------------------|-----|---------------|-----|
| Reverse Camera |     | Pwr Slide Door    |     | Easy Closer     |     | Cruise Control         |     | ABS           |     |
| Air Bag        |     | Fog Lamps         |     | HID Head Lamps  |     | LED Head Lamps         |     | Spare Key     |     |
| Remote Key     |     | Push Start        |     | Seat Heater     |     | Pwr Seat               |     | Leather Seat  |     |
| Floor Mat      |     | Sun Roof          |     | Alloy Wheels    |     | Grill Guard            |     |