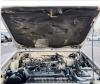

## **Vehicle Specifications**

| Model:         |      | Chassis No:     | LJ71-0003963 | Grade:             |                   | Fuel:     | Diesel |
|----------------|------|-----------------|--------------|--------------------|-------------------|-----------|--------|
| Engine:        | 2L-T | Drive Train:    | 4WD          | <b>Dimensions:</b> | 18 M <sup>3</sup> | Shape:    | SUV    |
| Engine No:     | 2023 | Transmission:   | MT           | Mileage:           | 436500            | Capacity: | 2400cc |
| Ext. Color:    | 4G8  | Weight (kg):    |              | Seats:             | 4                 | Color:    |        |
| Certification: |      | Classification: |              | Exterior:          | GOLDEN            | Interior: | BEIGE  |