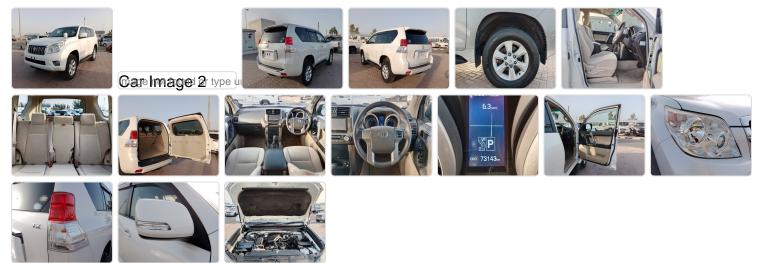

*TOYOTA LAND CRUISER**

Stock ID 103634

## **Vehicle Specifications**

| Model:         |        | Chassis No:     | TRJ150-0009449 | Grade:      | тх                | Fuel:     | Petrol |
|----------------|--------|-----------------|----------------|-------------|-------------------|-----------|--------|
| Engine:        | 2TR-FE | Drive Train:    | 4WD            | Dimensions: | 17 M <sup>3</sup> | Shape:    | SUV    |
| Engine No:     | 2023   | Transmission:   | AT             | Mileage:    | 73500             | Capacity: | 2700cc |
| Ext. Color:    | 070    | Weight (kg):    |                | Seats:      | 5                 | Color:    |        |
| Certification: |        | Classification: |                | Exterior:   | PEARL WHITE       | Interior: | BLACK  |

## Vehicle images



## **Vehicle Options**

| Pwr Steering   | Yes | Pwr Wind          | Yes | Pwr Mirrors     | Yes | Center Lock            | Yes | Air Cond      | Yes |
|----------------|-----|-------------------|-----|-----------------|-----|------------------------|-----|---------------|-----|
| Reverse Camera | Yes | Pwr Slide Door    |     | Easy Closer     |     | Cruise Control         |     | ABS           |     |
| Air Bag        | Yes | Fog Lamps         | Yes | HID Head Lamps  |     | LED Head Lamps         |     | Spare Key     |     |
| Remote Key     |     | Push Start        | Yes | Seat Heater     |     | Pwr Seat               |     | Leather Seat  |     |
| Floor Mat      |     | Sun Roof          |     | Alloy Wheels    | Yes | Grill Guard            |     | Rear Wiper    |     |
| Rear