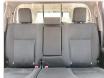

| Chassis No:     | MR0KA3CD001256995 | Grade:             |                   | Fuel:     | Diesel  |
|----------------|---------|-----------------|-------------------|--------------------|-------------------|-----------|---------|
| Engine:        | 1GD-FTV | Drive Train:    | 4WD               | <b>Dimensions:</b> | 19 M <sup>3</sup> | Shape:    | PICK UP |
| Engine No:     | 2023    | Transmission:   | AT                | Mileage:           | 24600             | Capacity: | 2800cc  |
| Ext. Color:    |         | Weight (kg):    |                   | Seats:             | 5                 | Color:    |         |
| Certification: |         | Classification: |                   | Exterior:          | WHITE             | Interior: | BLACK   |

## Vehicle images







































## **Vehicle Options**

| Pwr Steering   | Yes | Pwr Wind          | Yes | Pwr Mirrors     | Yes | Center Lock            | Yes | Air Cond      | Yes |
|----------------|-----|-------------------|-----|-----------------|-----|------------------------|-----|---------------|-----|
| Reverse Camera | Yes | Pwr Slide Door    |     | Easy Closer     |     | Cruise Control         |     | ABS           |     |
| Air Bag        | Yes | Fog Lamps         | Yes | HID Head Lamps  |     | LED Head Lamps         |     | Spare Key     |     |
| Remote Key     |     | Push Start        |     | Seat Heater     |     | Pwr Seat               |     | Leather Seat  |     |
| Floor Mat      |     | Sun Roof          |     | Alloy Wheels    | Yes | Grill Guard            |     | Rear Wiper