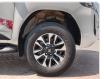

|         | Chassis No:     | MR0KA3CD001256995 | Grade:             |                   | Fuel:     | Diesel  |
|----------------|---------|-----------------|-------------------|--------------------|-------------------|-----------|---------|
| Engine:        | 1GD-FTV | Drive Train:    | 4WD               | <b>Dimensions:</b> | 19 M <sup>3</sup> | Shape:    | PICK UP |
| Engine No:     | 2023    | Transmission:   | AT                | Mileage:           | 24600             | Capacity: | 2800cc  |
| Ext. Color:    |         | Weight (kg):    |                   | Seats:             | 5                 | Color:    |         |
| Certification: |         | Classification: |                   | Exterior:          | WHITE             | Interior: | BLACK   |

## Vehicle images







































## **Vehicle Options**

| Pwr Steering   | Yes | Pwr Wind          | Yes | Pwr Mirrors     | Yes | Center Lock            | Yes | Air Cond      | Yes |
|----------------|-----|-------------------|-----|-----------------|-----|------------------------|-----|---------------|-----|
| Reverse Camera | Yes | Pwr Slide Door    |     | Easy Closer     |     | Cruise Control         |     | ABS           |     |
| Air Bag        | Yes | Fog Lamps         | Yes | HID Head Lamps  |     | LED Head Lamps         |     | Spare Key     |     |
| Remote Key     |     | Push Start        |     | Seat Heater     |     | Pwr Seat               |     | Leather Seat  |     |
| Floor Mat      |     | Sun Roof          |     | Alloy Wheels    | Yes | Grill Guard            |     | Rear W