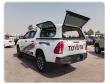

|         | Chassis No:     | MR0KA3CD001256995 | Grade:             |                   | Fuel:     | Diesel  |
|----------------|---------|-----------------|-------------------|--------------------|-------------------|-----------|---------|
| Engine:        | 1GD-FTV | Drive Train:    | 4WD               | <b>Dimensions:</b> | 19 M <sup>3</sup> | Shape:    | PICK UP |
| Engine No:     | 2023    | Transmission:   | AT                | Mileage:           | 24600             | Capacity: | 2800cc  |
| Ext. Color:    |         | Weight (kg):    |                   | Seats:             | 5                 | Color:    |         |
| Certification: |         | Classification: |                   | Exterior:          | WHITE             | Interior: | BLACK   |

## Vehicle images







































## **Vehicle Options**

| Pwr Steering   | Yes | Pwr Wind          | Yes | Pwr Mirrors     | Yes | Center Lock            | Yes | Air Cond      | Yes |
|----------------|-----|-------------------|-----|-----------------|-----|------------------------|-----|---------------|-----|
| Reverse Camera | Yes | Pwr Slide Door    |     | Easy Closer     |     | Cruise Control         |     | ABS           |     |
| Air Bag        | Yes | Fog Lamps         | Yes | HID Head Lamps  |     | LED Head Lamps         |     | Spare Key     |     |
| Remote Key     |     | Push Start        |     | Seat Heater     |     | Pwr Seat               |     | Leather Seat  |     |
| Floor Mat      |     | Sun Roof          |     | Alloy Wheels    | Yes | Grill Guard            |     | Re