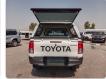

|         | Chassis No:     | MR0KA3CD001256995 | Grade:             |                   | Fuel:     | Diesel  |
|----------------|---------|-----------------|-------------------|--------------------|-------------------|-----------|---------|
| Engine:        | 1GD-FTV | Drive Train:    | 4WD               | <b>Dimensions:</b> | 19 M <sup>3</sup> | Shape:    | PICK UP |
| Engine No:     | 2023    | Transmission:   | AT                | Mileage:           | 24600             | Capacity: | 2800cc  |
| Ext. Color:    |         | Weight (kg):    |                   | Seats:             | 5                 | Color:    |         |
| Certification: |         | Classification: |                   | Exterior:          | WHITE             | Interior: | BLACK   |

## Vehicle images







































## **Vehicle Options**

| Pwr Steering   | Yes | Pwr Wind          | Yes | Pwr Mirrors     | Yes | Center Lock            | Yes | Air Cond      | Yes |
|----------------|-----|-------------------|-----|-----------------|-----|------------------------|-----|---------------|-----|
| Reverse Camera | Yes | Pwr Slide Door    |     | Easy Closer     |     | Cruise Control         |     | ABS           |     |
| Air Bag        | Yes | Fog Lamps         | Yes | HID Head Lamps  |     | LED Head Lamps         |     | Spare Key     |     |
| Remote Key     |     | Push Start        |     | Seat Heater     |     | Pwr Seat               |     | Leather Seat  |     |
| Floor Mat      |     | Sun Roof          |     | Alloy Wheels    | Yes | Grill Guard            |     | Rear