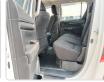

| Chassis No:     | MR0KA3CD001256995 | Grade:             |                   | Fuel:     | Diesel  |
|----------------|---------|-----------------|-------------------|--------------------|-------------------|-----------|---------|
| Engine:        | 1GD-FTV | Drive Train:    | 4WD               | <b>Dimensions:</b> | 19 M <sup>3</sup> | Shape:    | PICK UP |
| Engine No:     | 2023    | Transmission:   | AT                | Mileage:           | 24600             | Capacity: | 2800cc  |
| Ext. Color:    |         | Weight (kg):    |                   | Seats:             | 5                 | Color:    |         |
| Certification: |         | Classification: |                   | Exterior:          | WHITE             | Interior: | BLACK   |

## Vehicle images







































## **Vehicle Options**

| Pwr Steering   | Yes | Pwr Wind          | Yes | Pwr Mirrors     | Yes | Center Lock            | Yes | Air Cond      | Yes |
|----------------|-----|-------------------|-----|-----------------|-----|------------------------|-----|---------------|-----|
| Reverse Camera | Yes | Pwr Slide Door    |     | Easy Closer     |     | Cruise Control         |     | ABS           |     |
| Air Bag        | Yes | Fog Lamps         | Yes | HID Head Lamps  |     | LED Head Lamps         |     | Spare Key     |     |
| Remote Key     |     | Push Start        |     | Seat Heater     |     | Pwr Seat               |     | Leather Seat  |     |
| Floor Mat      |     | Sun Roof          |     | Alloy Wheels    | Yes | Grill Guard            |     | Rear Wiper