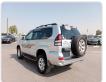

## TOYOTA LAND CRUISER PRADO

Stock ID 181595

Registration Year: 2002 Manufacture Year: 2002

## **Vehicle Specifications**

| Model:         |      | Chassis No:     | KDJ121-0001146 | Grade:             | TZ                | Fuel:     | Diesel |
|----------------|------|-----------------|----------------|--------------------|-------------------|-----------|--------|
| Engine:        |      | Drive Train:    | 4WD            | <b>Dimensions:</b> | 17 M <sup>3</sup> | Shape:    | SUV    |
| Engine No:     | 2023 | Transmission:   | AT             | Mileage:           | 208100            | Capacity: | 3000сс |
| Ext. Color:    |      | Weight (kg):    |                | Seats:             | 7                 | Color:    |        |
| Certification: |      | Classification: |                | Exterior:          | SILVER            | Interior: | GRAY   |

## Vehicle images