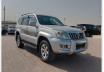

## TOYOTA LAND CRUISER PRADO

Stock ID 181595

Registration Year: 2002 Manufacture Year: 2002

## **Vehicle Specifications**

| Model:         |      | Chassis No:     | KDJ121-0001146 | Grade:             | TZ                | Fuel:     | Diesel |
|----------------|------|-----------------|----------------|--------------------|-------------------|-----------|--------|
| Engine:        |      | Drive Train:    | 4WD            | <b>Dimensions:</b> | 17 M <sup>3</sup> | Shape:    | SUV    |
| Engine No:     | 2023 | Transmission:   | AT             | Mileage:           | 208100            | Capacity: | 3000сс |
| Ext. Color:    |      | Weight (kg):    |                | Seats:             | 7                 | Color:    |        |
| Certification: |      | Classification: |                | Exterior:          | SILVER            | Interior: | GRAY   |

## Vehicle images