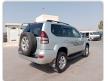

## TOYOTA LAND CRUISER PRADO

Stock ID 181595

Registration Year: 2002 Manufacture Year: 2002

## **Vehicle Specifications**

| Model:         |      | Chassis No:     | KDJ121-0001146 | Grade:             | TZ                | Fuel:     | Diesel |
|----------------|------|-----------------|----------------|--------------------|-------------------|-----------|--------|
| Engine:        |      | Drive Train:    | 4WD            | <b>Dimensions:</b> | 17 M <sup>3</sup> | Shape:    | SUV    |
| Engine No:     | 2023 | Transmission:   | AT             | Mileage:           | 208100            | Capacity: | 3000сс |
| Ext. Color:    |      | Weight (kg):    |                | Seats:             | 7                 | Color:    |        |
| Certification: |      | Classification: |                | Exterior:          | SILVER            | Interior: | GRAY   |

## Vehicle images