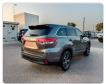

TOYOTA KLUGER Stock ID 190060 **Registration Year: 2019 Manufacture Year: 2019** 

## **Vehicle Specifications**

| Model:         |         | Chassis No:     | 5TDZZ3FHX0S339969 | Grade:             |                   | Fuel:     | Petrol |
|----------------|---------|-----------------|-------------------|--------------------|-------------------|-----------|--------|
| Engine:        | 2GR-FKS | Drive Train:    | 2WD               | <b>Dimensions:</b> | 17 M <sup>3</sup> | Shape:    | SUV    |
| Engine No:     | 2023    | Transmission:   | AT                | Mileage:           | 49400             | Capacity: | 3500cc |
| Ext. Color:    | 1H1     | Weight (kg):    |                   | Seats:             | 7                 | Color:    |        |
| Certification: |         | Classification: |                   | Exterior:          | GRAY              | Interior: | BLACK  |

## Vehicle images