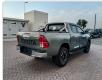

TOYOTA HILUX Stock ID 190665 Registration Year: 2016 Manufacture Year: 2016

## **Vehicle Specifications**

| Model:         |         | Chassis No:     | MR0KA3CD701195029 | Grade:             |                   | Fuel:     | Diesel  |
|----------------|---------|-----------------|-------------------|--------------------|-------------------|-----------|---------|
| Engine:        | 1GD-FTV | Drive Train:    | 4WD               | <b>Dimensions:</b> | 18 M <sup>3</sup> | Shape:    | PICK UP |
| Engine No:     | 2023    | Transmission:   | AT                | Mileage:           | 224500            | Capacity: | 2800cc  |
| Ext. Color:    | 040     | Weight (kg):    |                   | Seats:             | 5                 | Color:    |         |
| Certification: |         | Classification: |                   | Exterior:          | GRAY              | Interior: | BLACK   |

## Vehicle images