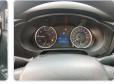

| Chassis No:     | MR0KA3CD701195029 | Grade:             |                   | Fuel:     | Diesel  |
|----------------|---------|-----------------|-------------------|--------------------|-------------------|-----------|---------|
| Engine:        | 1GD-FTV | Drive Train:    | 4WD               | <b>Dimensions:</b> | 18 M <sup>3</sup> | Shape:    | PICK UP |
| Engine No:     | 2023    | Transmission:   | AT                | Mileage:           | 224500            | Capacity: | 2800cc  |
| Ext. Color:    | 040     | Weight (kg):    |                   | Seats:             | 5                 | Color:    |         |
| Certification: |         | Classification: |                   | Exterior:          | GRAY              | Interior: | BLACK   |

## Vehicle images



































## **Vehicle Options**

| Pwr Steering   | Yes | Pwr Wind          | Yes | Pwr Mirrors     | Yes | Center Lock            | Yes | Air Cond      | Yes |
|----------------|-----|-------------------|-----|-----------------|-----|------------------------|-----|---------------|-----|
| Reverse Camera | Yes | Pwr Slide Door    |     | Easy Closer     |     | Cruise Control         |     | ABS           |     |
| Air Bag        | Yes | Fog Lamps         | Yes | HID Head Lamps  |     | LED Head Lamps         |     | Spare Key     |     |
| Remote Key     |     | Push Start        |     | Seat Heater     |     | Pwr Seat               |     | Leather Seat  |     |
| Floor Mat      |     | Sun Roof          |     | Alloy Wheels    | Yes | Grill Guard            |     | Rear Wiper