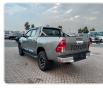

TOYOTA HILUX Stock ID 190665 Registration Year: 2016 Manufacture Year: 2016

## **Vehicle Specifications**

| Model:         |         | Chassis No:     | MR0KA3CD701195029 | Grade:             |                   | Fuel:     | Diesel  |
|----------------|---------|-----------------|-------------------|--------------------|-------------------|-----------|---------|
| Engine:        | 1GD-FTV | Drive Train:    | 4WD               | <b>Dimensions:</b> | 18 M <sup>3</sup> | Shape:    | PICK UP |
| Engine No:     | 2023    | Transmission:   | AT                | Mileage:           | 224500            | Capacity: | 2800cc  |
| Ext. Color:    | 040     | Weight (kg):    |                   | Seats:             | 5                 | Color:    |         |
| Certification: |         | Classification: |                   | Exterior:          | GRAY              | Interior: | BLACK   |

## Vehicle images