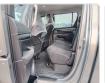

## **Vehicle Specifications**

| Model:         |         | Chassis No:     | MR0KA3CD701195029 | Grade:             |                   | Fuel:     | Diesel  |
|----------------|---------|-----------------|-------------------|--------------------|-------------------|-----------|---------|
| Engine:        | 1GD-FTV | Drive Train:    | 4WD               | <b>Dimensions:</b> | 18 M <sup>3</sup> | Shape:    | PICK UP |
| Engine No:     | 2023    | Transmission:   | AT                | Mileage:           | 224500            | Capacity: | 2800cc  |
| Ext. Color:    | 040     | Weight (kg):    |                   | Seats:             | 5                 | Color:    |         |
| Certification: |         | Classification: |                   | Exterior:          | GRAY              | Interior: | BLACK   |

## Vehicle images