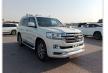

## **TOYOTA LAND CRUISER**

Stock ID 364972

**Registration Year: 2016 Manufacture Year: 2016** 

## **Vehicle Specifications**

| Model:         |        | Chassis No:     | URJ202-4135665 | Grade:      | ZX                | Fuel:     | Petrol |
|----------------|--------|-----------------|----------------|-------------|-------------------|-----------|--------|
| Engine:        | 1UR-FE | Drive Train:    | 4WD            | Dimensions: | 19 M <sup>3</sup> | Shape:    | SUV    |
| Engine No:     | 2023   | Transmission:   | AT             | Mileage:    | 49500             | Capacity: | 4600cc |
| Ext. Color:    | 070    | Weight (kg):    |                | Seats:      | 7                 | Color:    |        |
| Certification: |        | Classification: |                | Exterior:   | PEARL WHITE       | Interior: | BLACK  |