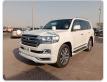

## **TOYOTA LAND CRUISER**

Stock ID 364972

**Registration Year: 2016 Manufacture Year: 2016** 

## **Vehicle Specifications**

| Model:         |        | Chassis No:     | URJ202-4135665 | Grade:      | ZX                | Fuel:     | Petrol |
|----------------|--------|-----------------|----------------|-------------|-------------------|-----------|--------|
| Engine:        | 1UR-FE | Drive Train:    | 4WD            | Dimensions: | 19 M <sup>3</sup> | Shape:    | SUV    |
| Engine No:     | 2023   | Transmission:   | AT             | Mileage:    | 49500             | Capacity: | 4600cc |
| Ext. Color:    | 070    | Weight (kg):    |                | Seats:      | 7                 | Color:    |        |
| Certification: |        | Classification: |                | Exterior:   | PEARL WHITE       | Interior: | BLACK  |