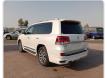

## **TOYOTA LAND CRUISER**

Stock ID 364972

**Registration Year: 2016 Manufacture Year: 2016** 

## **Vehicle Specifications**

| Model:         |        | Chassis No:     | URJ202-4135665 | Grade:      | ZX                | Fuel:     | Petrol |
|----------------|--------|-----------------|----------------|-------------|-------------------|-----------|--------|
| Engine:        | 1UR-FE | Drive Train:    | 4WD            | Dimensions: | 19 M <sup>3</sup> | Shape:    | SUV    |
| Engine No:     | 2023   | Transmission:   | AT             | Mileage:    | 49500             | Capacity: | 4600cc |
| Ext. Color:    | 070    | Weight (kg):    |                | Seats:      | 7                 | Color:    |        |
| Certification: |        | Classification: |                | Exterior:   | PEARL WHITE       | Interior: | BLACK  |