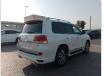

## **TOYOTA LAND CRUISER**

Stock ID 364972

**Registration Year: 2016 Manufacture Year: 2016** 

## **Vehicle Specifications**

| Model:         |        | Chassis No:     | URJ202-4135665 | Grade:      | ZX                | Fuel:     | Petrol |
|----------------|--------|-----------------|----------------|-------------|-------------------|-----------|--------|
| Engine:        | 1UR-FE | Drive Train:    | 4WD            | Dimensions: | 19 M <sup>3</sup> | Shape:    | SUV    |
| Engine No:     | 2023   | Transmission:   | AT             | Mileage:    | 49500             | Capacity: | 4600cc |
| Ext. Color:    | 070    | Weight (kg):    |                | Seats:      | 7                 | Color:    |        |
| Certification: |        | Classification: |                | Exterior:   | PEARL WHITE       | Interior: | BLACK  |