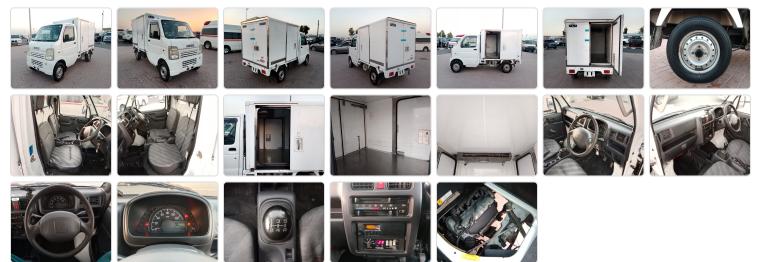

5772

**Registration Year: 2006 Manufacture Year: 2006** 

## **Vehicle Specifications**

| Model:         |      | Chassis No:     | DA63T-443023 | Grade:      | FREEZER           | Fuel:     | Petrol  |
|----------------|------|-----------------|--------------|-------------|-------------------|-----------|---------|
| Engine:        |      | Drive Train:    | 2WD          | Dimensions: | 11 M <sup>3</sup> | Shape:    | PICK UP |
| Engine No:     | 2023 | Transmission:   | MT           | Mileage:    | 170900            | Capacity: | 660cc   |
| Ext. Color:    |      | Weight (kg):    |              | Seats:      | 2                 | Color:    |         |
| Certification: |      | Classification: |              | Exterior:   | WHITE             | Interior: | GRAY    |

## Vehicle images



## **Vehicle Options**

| Pwr Steering   | Yes | Pwr Wind          | Pwr Mirrors     | Center Lock            | Air Cond      | Yes |
|----------------|-----|-------------------|-----------------|------------------------|---------------|-----|
| Reverse Camera |     | Pwr Slide Door    | Easy Closer     | Cruise Control         | ABS           |     |
| Air Bag        |     | Fog Lamps         | HID Head Lamps  | LED Head Lamps         | Spare Key     |     |
| Remote Key     |     | Push Start        | Seat Heater     | Pwr Seat               | Leather Seat  |     |
| Floor Mat      |     | Sun Roof          | Alloy Wheels    | Grill Guard            | Rear Wiper    |     |
| Rear Spoiler   |     | Stereo (FULL)     | Navi/TV         | CD Player              | Car MD        |     |
| AU