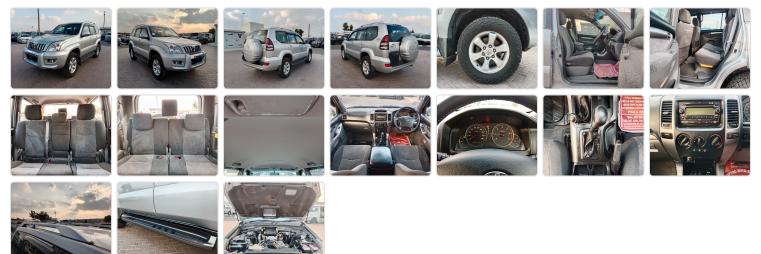

facture Year: 2006** 

## **Vehicle Specifications**

| Model:         |        | Chassis No:     | JTEBY29J500044290 | Grade:      |                   | Fuel:     | Diesel |
|----------------|--------|-----------------|-------------------|-------------|-------------------|-----------|--------|
| Engine:        | 1KZ-TE | Drive Train:    | 4WD               | Dimensions: | 18 M <sup>3</sup> | Shape:    | SUV    |
| Engine No:     | 2023   | Transmission:   | AT                | Mileage:    | 292800            | Capacity: | 3000cc |
| Ext. Color:    | 1D4    | Weight (kg):    |                   | Seats:      | 7                 | Color:    |        |
| Certification: |        | Classification: |                   | Exterior:   | SILVER            | Interior: | BLACK  |

## Vehicle images



## **Vehicle Options**

| Pwr Steering   | Yes | Pwr Wind          | Yes | Pwr Mirrors     | Yes | Center Lock            | Yes | Air Cond      | Yes |
|----------------|-----|-------------------|-----|-----------------|-----|------------------------|-----|---------------|-----|
| Reverse Camera |     | Pwr Slide Door    |     | Easy Closer     |     | Cruise Control         |     | ABS           |     |
| Air Bag        | Yes | Fog Lamps         | Yes | HID Head Lamps  |     | LED Head Lamps         |     | Spare Key     |     |
| Remote Key     |     | Push Start        |     | Seat Heater     |     | Pwr Seat               |     | Leather Seat  |     |
| Floor Mat      |     | Sun Roof          |     | Alloy Wheels    | Yes | Grill Guard            |     | Rear Wiper    |     |
| Rear