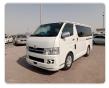

TOYOTA HIACE VAN Stock ID 526662 Registration Year: 2006 Manufacture Year: 2006

## **Vehicle Specifications**

| Model:         |      | Chassis No:     | KDH200-0066541 | Grade:             |                   | Fuel:     | Diesel |
|----------------|------|-----------------|----------------|--------------------|-------------------|-----------|--------|
| Engine:        |      | Drive Train:    | 2WD            | <b>Dimensions:</b> | 17 M <sup>3</sup> | Shape:    | VAN    |
| Engine No:     | 2023 | Transmission:   | AT             | Mileage:           | 357700            | Capacity: | 2500сс |
| Ext. Color:    |      | Weight (kg):    |                | Seats:             | 5                 | Color:    |        |
| Certification: |      | Classification: |                | Exterior:          | WHITE             | Interior: | BLACK  |

## Vehicle images