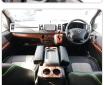

ecifications**

| Model:         |      | Chassis No:     | KDH200-0066541 | Grade:             |                   | Fuel:     | Diesel |
|----------------|------|-----------------|----------------|--------------------|-------------------|-----------|--------|
| Engine:        |      | Drive Train:    | 2WD            | <b>Dimensions:</b> | 17 M <sup>3</sup> | Shape:    | VAN    |
| Engine No:     | 2023 | Transmission:   | AT             | Mileage:           | 357700            | Capacity: | 2500сс |
| Ext. Color:    |      | Weight (kg):    |                | Seats:             | 5                 | Color:    |        |
| Certification: |      | Classification: |                | Exterior:          | WHITE             | Interior: | BLACK  |

## Vehicle images





































## **Vehicle Options**

| Pwr Steering   | Yes | Pwr Wind          | Yes | Pwr Mirrors     | Yes | Center Lock            | Yes | Air Cond      | Yes |
|----------------|-----|-------------------|-----|-----------------|-----|------------------------|-----|---------------|-----|
| Reverse Camera |     | Pwr Slide Door    |     | Easy Closer     |     | Cruise Control         |     | ABS           |     |
| Air Bag        | Yes | Fog Lamps         | Yes | HID Head Lamps  |     | LED Head Lamps         |     | Spare Key     |     |
| Remote Key     |     | Push Start        |     | Seat Heater     |     | Pwr Seat               |     | Leather Seat  |     |
| Floor Mat      |     | Sun Roof          |     | Alloy Wheels    |     | Grill Guard            |     | Rear Wiper    |