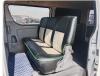

## **Vehicle Specifications**

| Model:         |      | Chassis No:     | KDH200-0066541 | Grade:             |                   | Fuel:     | Diesel |
|----------------|------|-----------------|----------------|--------------------|-------------------|-----------|--------|
| Engine:        |      | Drive Train:    | 2WD            | <b>Dimensions:</b> | 17 M <sup>3</sup> | Shape:    | VAN    |
| Engine No:     | 2023 | Transmission:   | AT             | Mileage:           | 357700            | Capacity: | 2500сс |
| Ext. Color:    |      | Weight (kg):    |                | Seats:             | 5                 | Color:    |        |
| Certification: |      | Classification: |                | Exterior:          | WHITE             | Interior: | BLACK  |

## Vehicle images