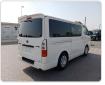

TOYOTA HIACE VAN Stock ID 526662 Registration Year: 2006 Manufacture Year: 2006

## **Vehicle Specifications**

| Model:         |      | Chassis No:     | KDH200-0066541 | Grade:             |                   | Fuel:     | Diesel |
|----------------|------|-----------------|----------------|--------------------|-------------------|-----------|--------|
| Engine:        |      | Drive Train:    | 2WD            | <b>Dimensions:</b> | 17 M <sup>3</sup> | Shape:    | VAN    |
| Engine No:     | 2023 | Transmission:   | AT             | Mileage:           | 357700            | Capacity: | 2500сс |
| Ext. Color:    |      | Weight (kg):    |                | Seats:             | 5                 | Color:    |        |
| Certification: |      | Classification: |                | Exterior:          | WHITE             | Interior: | BLACK  |

## Vehicle images