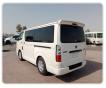

TOYOTA HIACE VAN Stock ID 526662 Registration Year: 2006 Manufacture Year: 2006

## **Vehicle Specifications**

| Model:         |      | Chassis No:     | KDH200-0066541 | Grade:             |                   | Fuel:     | Diesel |
|----------------|------|-----------------|----------------|--------------------|-------------------|-----------|--------|
| Engine:        |      | Drive Train:    | 2WD            | <b>Dimensions:</b> | 17 M <sup>3</sup> | Shape:    | VAN    |
| Engine No:     | 2023 | Transmission:   | AT             | Mileage:           | 357700            | Capacity: | 2500сс |
| Ext. Color:    |      | Weight (kg):    |                | Seats:             | 5                 | Color:    |        |
| Certification: |      | Classification: |                | Exterior:          | WHITE             | Interior: | BLACK  |

## Vehicle images