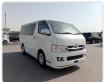

TOYOTA HIACE VAN Stock ID 526662 Registration Year: 2006 Manufacture Year: 2006

## **Vehicle Specifications**

| Model:         |      | Chassis No:     | KDH200-0066541 | Grade:             |                   | Fuel:     | Diesel |
|----------------|------|-----------------|----------------|--------------------|-------------------|-----------|--------|
| Engine:        |      | Drive Train:    | 2WD            | <b>Dimensions:</b> | 17 M <sup>3</sup> | Shape:    | VAN    |
| Engine No:     | 2023 | Transmission:   | AT             | Mileage:           | 357700            | Capacity: | 2500сс |
| Ext. Color:    |      | Weight (kg):    |                | Seats:             | 5                 | Color:    |        |
| Certification: |      | Classification: |                | Exterior:          | WHITE             | Interior: | BLACK  |

## Vehicle images