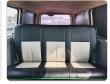

## **Vehicle Specifications**

| Model:         |      | Chassis No:     | KDH200-0066541 | Grade:             |                   | Fuel:     | Diesel |
|----------------|------|-----------------|----------------|--------------------|-------------------|-----------|--------|
| Engine:        |      | Drive Train:    | 2WD            | <b>Dimensions:</b> | 17 M <sup>3</sup> | Shape:    | VAN    |
| Engine No:     | 2023 | Transmission:   | AT             | Mileage:           | 357700            | Capacity: | 2500сс |
| Ext. Color:    |      | Weight (kg):    |                | Seats:             | 5                 | Color:    |        |
| Certification: |      | Classification: |                | Exterior:          | WHITE             | Interior: | BLACK  |

## Vehicle images