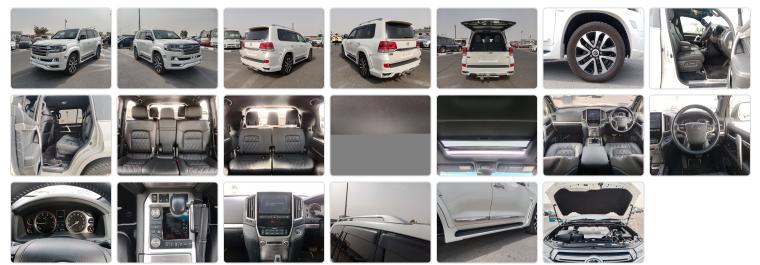

## **TOYOTA LAND CRUISER**

Stock ID 530591

## **Vehicle Specifications**

| Model:         |        | Chassis No:     | URJ202-4151442 | Grade:      |                   | Fuel:     | Petrol |
|----------------|--------|-----------------|----------------|-------------|-------------------|-----------|--------|
| Engine:        | 1UR-FE | Drive Train:    | 4WD            | Dimensions: | 19 M <sup>3</sup> | Shape:    | SUV    |
| Engine No:     | 2023   | Transmission:   | AT             | Mileage:    | 32400             | Capacity: | 4600cc |
| Ext. Color:    | 070    | Weight (kg):    |                | Seats:      | 7                 | Color:    |        |
| Certification: |        | Classification: |                | Exterior:   | PEARL WHITE       | Interior: | BLACK  |

## Vehicle images

## **Vehicle Options**

| Pwr Steering   | Yes | Pwr Wind          | Yes | Pwr Mirrors     | Yes | Center Lock            | Yes | Air Cond      | Yes |
|----------------|-----|-------------------|-----|-----------------|-----|------------------------|-----|---------------|-----|
| Reverse Camera | Yes | Pwr Slide Door    |     | Easy Closer     |     | Cruise Control         |     | ABS           |     |
| Air Bag        | Yes | Fog Lamps         | Yes | HID Head Lamps  |     | LED Head Lamps         |     | Spare Key     |     |
| Remote Key     |     | Push Start        | Yes | Seat Heater     |     | Pwr Seat               | Yes | Leather Seat  | Yes |
| Floor Mat      |     | Sun Roof          | Yes | Alloy Wheels    | Yes | Grill Guard            |     | Rear Wiper    |     |
| Rear Spoiler   | Yes | Stereo (FULL)     |     | Navi/TV         |     | CD Player              |     | Car MD        |     |
| AUX            |     | Spare Tire        | Yes | Spare Tire Case |     | Puncture Repairing Kit |     | Tool          |     |
| Jack           | Yes | Operators Manual  |     | Maint. Record   |     | 360 Degree Camera      | Yes | AM/FM Radio   | Yes |
| 4WD            | Yes | 2WD               |     | Back Tire       |     | TV                     |     | Body Kit      | Yes |
| Side Skirts    | Yes | Front Lip Spoiler | Yes | Turbo           |     | Side Airbag            |     | Wheel Spanner |     |
| ESC            |     | Keyless Entry     | Yes |                 |     |                        |     |               |     |