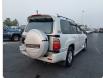

**TOYOTA LAND CRUISER** 

Stock ID 630925 Manufacture Year: 1999

## **Vehicle Specifications**

| Model:         |      | Chassis No:     | UZJ100-0079932 | Grade:             |                   | Fuel:     | Petrol |
|----------------|------|-----------------|----------------|--------------------|-------------------|-----------|--------|
| Engine:        |      | Drive Train:    | 4WD            | <b>Dimensions:</b> | 20 M <sup>3</sup> | Shape:    | SUV    |
| Engine No:     | 2023 | Transmission:   | AT             | Mileage:           | 220100            | Capacity: | 4700cc |
| Ext. Color:    |      | Weight (kg):    |                | Seats:             | 7                 | Color:    |        |
| Certification: |      | Classification: |                | Exterior:          | PEARL WHITE       | Interior: | BEIGE  |

## Vehicle images

Registration Year: 1999