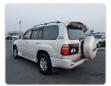

**TOYOTA LAND CRUISER** 

Stock ID 630925 Manufacture Year: 1999

## **Vehicle Specifications**

| Model:         |      | Chassis No:     | UZJ100-0079932 | Grade:             |                   | Fuel:     | Petrol |
|----------------|------|-----------------|----------------|--------------------|-------------------|-----------|--------|
| Engine:        |      | Drive Train:    | 4WD            | <b>Dimensions:</b> | 20 M <sup>3</sup> | Shape:    | SUV    |
| Engine No:     | 2023 | Transmission:   | AT             | Mileage:           | 220100            | Capacity: | 4700cc |
| Ext. Color:    |      | Weight (kg):    |                | Seats:             | 7                 | Color:    |        |
| Certification: |      | Classification: |                | Exterior:          | PEARL WHITE       | Interior: | BEIGE  |

## Vehicle images

Registration Year: 1999