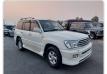

**TOYOTA LAND CRUISER** 

Stock ID 630925 Manufacture Year: 1999

## **Vehicle Specifications**

| Model:         |      | Chassis No:     | UZJ100-0079932 | Grade:             |                   | Fuel:     | Petrol |
|----------------|------|-----------------|----------------|--------------------|-------------------|-----------|--------|
| Engine:        |      | Drive Train:    | 4WD            | <b>Dimensions:</b> | 20 M <sup>3</sup> | Shape:    | SUV    |
| Engine No:     | 2023 | Transmission:   | AT             | Mileage:           | 220100            | Capacity: | 4700cc |
| Ext. Color:    |      | Weight (kg):    |                | Seats:             | 7                 | Color:    |        |
| Certification: |      | Classification: |                | Exterior:          | PEARL WHITE       | Interior: | BEIGE  |

## Vehicle images

Registration Year: 1999