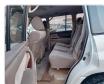

## **Vehicle Specifications**

| Model:         |      | Chassis No:     | UZJ100-0079932 | Grade:             |                   | Fuel:     | Petrol |
|----------------|------|-----------------|----------------|--------------------|-------------------|-----------|--------|
| Engine:        |      | Drive Train:    | 4WD            | <b>Dimensions:</b> | 20 M <sup>3</sup> | Shape:    | SUV    |
| Engine No:     | 2023 | Transmission:   | AT             | Mileage:           | 220100            | Capacity: | 4700cc |
| Ext. Color:    |      | Weight (kg):    |                | Seats:             | 7                 | Color:    |        |
| Certification: |      | Classification: |                | Exterior:          | PEARL WHITE       | Interior: | BEIGE  |

## Vehicle images

Registration Year: 1999