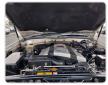

## **Vehicle Specifications**

| Model:         |      | Chassis No:     | UZJ100-0079932 | Grade:             |                   | Fuel:     | Petrol |
|----------------|------|-----------------|----------------|--------------------|-------------------|-----------|--------|
| Engine:        |      | Drive Train:    | 4WD            | <b>Dimensions:</b> | 20 M <sup>3</sup> | Shape:    | SUV    |
| Engine No:     | 2023 | Transmission:   | AT             | Mileage:           | 220100            | Capacity: | 4700cc |
| Ext. Color:    |      | Weight (kg):    |                | Seats:             | 7                 | Color:    |        |
| Certification: |      | Classification: |                | Exterior:          | PEARL WHITE       | Interior: | BEIGE  |