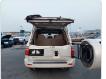

**TOYOTA LAND CRUISER** 

Stock ID 630925 Manufacture Year: 1999

## **Vehicle Specifications**

| Model:         |      | Chassis No:     | UZJ100-0079932 | Grade:             |                   | Fuel:     | Petrol |
|----------------|------|-----------------|----------------|--------------------|-------------------|-----------|--------|
| Engine:        |      | Drive Train:    | 4WD            | <b>Dimensions:</b> | 20 M <sup>3</sup> | Shape:    | SUV    |
| Engine No:     | 2023 | Transmission:   | AT             | Mileage:           | 220100            | Capacity: | 4700cc |
| Ext. Color:    |      | Weight (kg):    |                | Seats:             | 7                 | Color:    |        |
| Certification: |      | Classification: |                | Exterior:          | PEARL WHITE       | Interior: | BEIGE  |

## Vehicle images

Registration Year: 1999