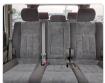

## **Vehicle Specifications**

| Model:         |      | Chassis No:     | UZJ100-0079932 | Grade:             |                   | Fuel:     | Petrol |
|----------------|------|-----------------|----------------|--------------------|-------------------|-----------|--------|
| Engine:        |      | Drive Train:    | 4WD            | <b>Dimensions:</b> | 20 M <sup>3</sup> | Shape:    | SUV    |
| Engine No:     | 2023 | Transmission:   | AT             | Mileage:           | 220100            | Capacity: | 4700cc |
| Ext. Color:    |      | Weight (kg):    |                | Seats:             | 7                 | Color:    |        |
| Certification: |      | Classification: |                | Exterior:          | PEARL WHITE       | Interior: | BEIGE  |

## Vehicle images

Registration Year: 1999