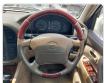

el:         |      | Chassis No:     | UZJ100-0079932 | Grade:             |                   | Fuel:     | Petrol |
|----------------|------|-----------------|----------------|--------------------|-------------------|-----------|--------|
| Engine:        |      | Drive Train:    | 4WD            | <b>Dimensions:</b> | 20 M <sup>3</sup> | Shape:    | SUV    |
| Engine No:     | 2023 | Transmission:   | AT             | Mileage:           | 220100            | Capacity: | 4700cc |
| Ext. Color:    |      | Weight (kg):    |                | Seats:             | 7                 | Color:    |        |
| Certification: |      | Classification: |                | Exterior:          | PEARL WHITE       | Interior: | BEIGE  |

## Vehicle images















Registration Year: 1999



















## **Vehicle Options**

| Pwr Steering   | Yes | Pwr Wind          | Yes | Pwr Mirrors     | Yes | Center Lock            | Yes | Air Cond      | Yes |
|----------------|-----|-------------------|-----|-----------------|-----|------------------------|-----|---------------|-----|
| Reverse Camera |     | Pwr Slide Door    |     | Easy Closer     |     | Cruise Control         |     | ABS           |     |
| Air Bag        | Yes | Fog Lamps         | Yes | HID Head Lamps  |     | LED Head Lamps         |     | Spare Key     |     |
| Remote Key     |     | Push Start        |     | Seat Heater     |     | Pwr Seat               |     | Leather Seat  |     |
| Floor Mat      |     | Sun Roof          |     | Alloy Wheels    | Yes | Grill Guard            |     | Rear Wiper    |