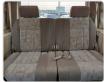

| Model:         |      | Chassis No:     | UZJ100-0079932 | Grade:             |                   | Fuel:     | Petrol |
|----------------|------|-----------------|----------------|--------------------|-------------------|-----------|--------|
| Engine:        |      | Drive Train:    | 4WD            | <b>Dimensions:</b> | 20 M <sup>3</sup> | Shape:    | SUV    |
| Engine No:     | 2023 | Transmission:   | AT             | Mileage:           | 220100            | Capacity: | 4700cc |
| Ext. Color:    |      | Weight (kg):    |                | Seats:             | 7                 | Color:    |        |
| Certification: |      | Classification: |                | Exterior:          | PEARL WHITE       | Interior: | BEIGE  |

## Vehicle images















Registration Year: 1999



















## **Vehicle Options**

| Pwr Steering   | Yes | Pwr Wind          | Yes | Pwr Mirrors     | Yes | Center Lock            | Yes | Air Cond      | Yes |
|----------------|-----|-------------------|-----|-----------------|-----|------------------------|-----|---------------|-----|
| Reverse Camera |     | Pwr Slide Door    |     | Easy Closer     |     | Cruise Control         |     | ABS           |     |
| Air Bag        | Yes | Fog Lamps         | Yes | HID Head Lamps  |     | LED Head Lamps         |     | Spare Key     |     |
| Remote Key     |     | Push Start        |     | Seat Heater     |     | Pwr Seat               |     | Leather Seat  |     |
| Floor Mat      |     | Sun Roof          |     | Alloy Wheels    | Yes | Grill Guard            |     | Rear Wiper