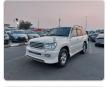

**TOYOTA LAND CRUISER** 

Stock ID 630925 Manufacture Year: 1999

## **Vehicle Specifications**

| Model:         |      | Chassis No:     | UZJ100-0079932 | Grade:             |                   | Fuel:     | Petrol |
|----------------|------|-----------------|----------------|--------------------|-------------------|-----------|--------|
| Engine:        |      | Drive Train:    | 4WD            | <b>Dimensions:</b> | 20 M <sup>3</sup> | Shape:    | SUV    |
| Engine No:     | 2023 | Transmission:   | AT             | Mileage:           | 220100            | Capacity: | 4700cc |
| Ext. Color:    |      | Weight (kg):    |                | Seats:             | 7                 | Color:    |        |
| Certification: |      | Classification: |                | Exterior:          | PEARL WHITE       | Interior: | BEIGE  |

## Vehicle images

Registration Year: 1999