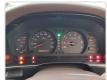

## **Vehicle Specifications**

| Model:         |      | Chassis No:     | UZJ100-0079932 | Grade:             |                   | Fuel:     | Petrol |
|----------------|------|-----------------|----------------|--------------------|-------------------|-----------|--------|
| Engine:        |      | Drive Train:    | 4WD            | <b>Dimensions:</b> | 20 M <sup>3</sup> | Shape:    | SUV    |
| Engine No:     | 2023 | Transmission:   | AT             | Mileage:           | 220100            | Capacity: | 4700cc |
| Ext. Color:    |      | Weight (kg):    |                | Seats:             | 7                 | Color:    |        |
| Certification: |      | Classification: |                | Exterior:          | PEARL WHITE       | Interior: | BEIGE  |