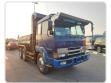

## MITSUBISHI SUPER GREAT

Stock ID 700991

Registration Year: 1996 Manufacture Year: 1996

## **Vehicle Specifications**

| Model:         |      | Chassis No:     | FV419J-760735 | Grade:             |                   | Fuel:     | Diesel  |
|----------------|------|-----------------|---------------|--------------------|-------------------|-----------|---------|
| Engine:        |      | Drive Train:    | 2WD           | <b>Dimensions:</b> | 70 M <sup>3</sup> | Shape:    | DUMPER  |
| Engine No:     | 2023 | Transmission:   | MT            | Mileage:           | 292600            | Capacity: | 17730cc |
| Ext. Color:    |      | Weight (kg):    |               | Seats:             | 3                 | Color:    |         |
| Certification: |      | Classification: |               | Exterior:          | BLUE              | Interior: | SILVER  |