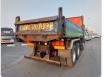

## MITSUBISHI SUPER GREAT

Stock ID 700991

Registration Year: 1996 Manufacture Year: 1996

## **Vehicle Specifications**

| Model:         |      | Chassis No:     | FV419J-760735 | Grade:             |                   | Fuel:     | Diesel  |
|----------------|------|-----------------|---------------|--------------------|-------------------|-----------|---------|
| Engine:        |      | Drive Train:    | 2WD           | <b>Dimensions:</b> | 70 M <sup>3</sup> | Shape:    | DUMPER  |
| Engine No:     | 2023 | Transmission:   | MT            | Mileage:           | 292600            | Capacity: | 17730cc |
| Ext. Color:    |      | Weight (kg):    |               | Seats:             | 3                 | Color:    |         |
| Certification: |      | Classification: |               | Exterior:          | BLUE              | Interior: | SILVER  |