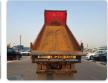

## MITSUBISHI SUPER GREAT

Stock ID 700991

Registration Year: 1996 Manufacture Year: 1996

## **Vehicle Specifications**

| Model:         |      | Chassis No:     | FV419J-760735 | Grade:             |                   | Fuel:     | Diesel  |
|----------------|------|-----------------|---------------|--------------------|-------------------|-----------|---------|
| Engine:        |      | Drive Train:    | 2WD           | <b>Dimensions:</b> | 70 M <sup>3</sup> | Shape:    | DUMPER  |
| Engine No:     | 2023 | Transmission:   | MT            | Mileage:           | 292600            | Capacity: | 17730cc |
| Ext. Color:    |      | Weight (kg):    |               | Seats:             | 3                 | Color:    |         |
| Certification: |      | Classification: |               | Exterior:          | BLUE              | Interior: | SILVER  |