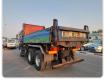

## MITSUBISHI SUPER GREAT

Stock ID 700991

Registration Year: 1996 Manufacture Year: 1996

## **Vehicle Specifications**

| Model:         |      | Chassis No:     | FV419J-760735 | Grade:             |                   | Fuel:     | Diesel  |
|----------------|------|-----------------|---------------|--------------------|-------------------|-----------|---------|
| Engine:        |      | Drive Train:    | 2WD           | <b>Dimensions:</b> | 70 M <sup>3</sup> | Shape:    | DUMPER  |
| Engine No:     | 2023 | Transmission:   | MT            | Mileage:           | 292600            | Capacity: | 17730cc |
| Ext. Color:    |      | Weight (kg):    |               | Seats:             | 3                 | Color:    |         |
| Certification: |      | Classification: |               | Exterior:          | BLUE              | Interior: | SILVER  |