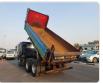

## MITSUBISHI SUPER GREAT

Stock ID 700991

Registration Year: 1996 Manufacture Year: 1996

## **Vehicle Specifications**

| Model:         |      | Chassis No:     | FV419J-760735 | Grade:             |                   | Fuel:     | Diesel  |
|----------------|------|-----------------|---------------|--------------------|-------------------|-----------|---------|
| Engine:        |      | Drive Train:    | 2WD           | <b>Dimensions:</b> | 70 M <sup>3</sup> | Shape:    | DUMPER  |
| Engine No:     | 2023 | Transmission:   | MT            | Mileage:           | 292600            | Capacity: | 17730cc |
| Ext. Color:    |      | Weight (kg):    |               | Seats:             | 3                 | Color:    |         |
| Certification: |      | Classification: |               | Exterior:          | BLUE              | Interior: | SILVER  |