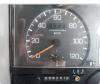

## **Vehicle Specifications**

| Model:         |      | Chassis No:     | FV419J-760735 | Grade:             |                   | Fuel:     | Diesel  |
|----------------|------|-----------------|---------------|--------------------|-------------------|-----------|---------|
| Engine:        |      | Drive Train:    | 2WD           | <b>Dimensions:</b> | 70 M <sup>3</sup> | Shape:    | DUMPER  |
| Engine No:     | 2023 | Transmission:   | MT            | Mileage:           | 292600            | Capacity: | 17730cc |
| Ext. Color:    |      | Weight (kg):    |               | Seats:             | 3                 | Color:    |         |
| Certification: |      | Classification: |               | Exterior:          | BLUE              | Interior: | SILVER  |