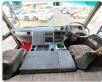

cle Specifications**

| Model:         |      | Chassis No:     | FV419J-760735 | Grade:             |                   | Fuel:     | Diesel  |
|----------------|------|-----------------|---------------|--------------------|-------------------|-----------|---------|
| Engine:        |      | Drive Train:    | 2WD           | <b>Dimensions:</b> | 70 M <sup>3</sup> | Shape:    | DUMPER  |
| Engine No:     | 2023 | Transmission:   | MT            | Mileage:           | 292600            | Capacity: | 17730cc |
| Ext. Color:    |      | Weight (kg):    |               | Seats:             | 3                 | Color:    |         |
| Certification: |      | Classification: |               | Exterior:          | BLUE              | Interior: | SILVER  |

## Vehicle images

































## **Vehicle Options**

| Pwr Steering   | Yes | Pwr Wind          | Yes | Pwr Mirrors     | Center Lock            | Air Cond      | Yes |
|----------------|-----|-------------------|-----|-----------------|------------------------|---------------|-----|
| Reverse Camera |     | Pwr Slide Door    |     | Easy Closer     | Cruise Control         | ABS           |     |
| Air Bag        |     | Fog Lamps         |     | HID Head Lamps  | LED Head Lamps         | Spare Key     |     |
| Remote Key     |     | Push Start        |     | Seat Heater     | Pwr Seat               | Leather Seat  |     |
| Floor Mat      |     | Sun Roof          |     | Alloy Wheels    | Grill Guard            | Rear Wiper    |     |
| Rear Spoiler   |     | Stereo (FULL)     |     | Navi/TV         |