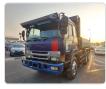

## MITSUBISHI SUPER GREAT

Stock ID 700991

Registration Year: 1996 Manufacture Year: 1996

## **Vehicle Specifications**

| Model:         |      | Chassis No:     | FV419J-760735 | Grade:             |                   | Fuel:     | Diesel  |
|----------------|------|-----------------|---------------|--------------------|-------------------|-----------|---------|
| Engine:        |      | Drive Train:    | 2WD           | <b>Dimensions:</b> | 70 M <sup>3</sup> | Shape:    | DUMPER  |
| Engine No:     | 2023 | Transmission:   | MT            | Mileage:           | 292600            | Capacity: | 17730cc |
| Ext. Color:    |      | Weight (kg):    |               | Seats:             | 3                 | Color:    |         |
| Certification: |      | Classification: |               | Exterior:          | BLUE              | Interior: | SILVER  |