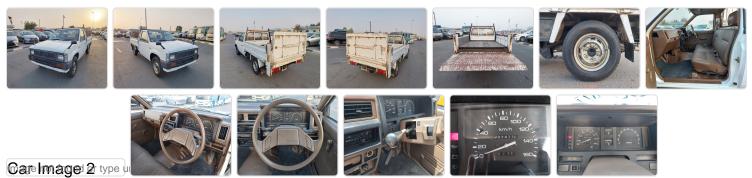

## NISSAN DATSUN

Stock ID 706971

## **Vehicle Specifications**

| Model:         |      | Chassis No:     | PGD21-428461 | Grade:      |                   | Fuel:     | Diesel  |
|----------------|------|-----------------|--------------|-------------|-------------------|-----------|---------|
| Engine:        |      | Drive Train:    | 2WD          | Dimensions: | 14 M <sup>3</sup> | Shape:    | PICK UP |
| Engine No:     | 2023 | Transmission:   | MT           | Mileage:    | 207500            | Capacity: | 2280cc  |
| Ext. Color:    |      | Weight (kg):    |              | Seats:      | 3                 | Color:    |         |
| Certification: |      | Classification: |              | Exterior:   | WHITE             | Interior: | BEIGE   |

## Vehicle images