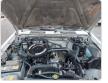

## NISSAN DATSUN

Stock ID 706971

## **Vehicle Specifications**

| Model:         |      | Chassis No:     | PGD21-428461 | Grade:      |                   | Fuel:     | Diesel  |
|----------------|------|-----------------|--------------|-------------|-------------------|-----------|---------|
| Engine:        |      | Drive Train:    | 2WD          | Dimensions: | 14 M <sup>3</sup> | Shape:    | PICK UP |
| Engine No:     | 2023 | Transmission:   | MT           | Mileage:    | 207500            | Capacity: | 2280cc  |
| Ext. Color:    |      | Weight (kg):    |              | Seats:      | 3                 | Color:    |         |
| Certification: |      | Classification: |              | Exterior:   | WHITE             | Interior: | BEIGE   |

## Vehicle images