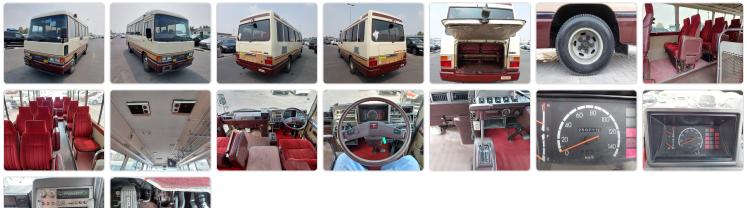

## **TOYOTA COASTER**

Stock ID 715246

## **Vehicle Specifications**

| Model:         |      | Chassis No:     | HB31-0002430 | Grade:      |                   | Fuel:     | Diesel |
|----------------|------|-----------------|--------------|-------------|-------------------|-----------|--------|
| Engine:        |      | Drive Train:    | 2WD          | Dimensions: | 37 M <sup>3</sup> | Shape:    | BUS    |
| Engine No:     | 2023 | Transmission:   | AT           | Mileage:    | 250800            | Capacity: | 4000cc |
| Ext. Color:    |      | Weight (kg):    |              | Seats:      | 26                | Color:    |        |
| Certification: |      | Classification: |              | Exterior:   | OTHER             | Interior: | RED    |

## Vehicle images