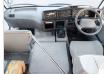

# **Vehicle Specifications**

| Model:         | NO4C | Chassis No:     | XZB40-0001609 | Grade:             |                   | Fuel:     | Diesel |
|----------------|------|-----------------|---------------|--------------------|-------------------|-----------|--------|
| Engine:        |      | Drive Train:    | 2WD           | <b>Dimensions:</b> | 38 M <sup>3</sup> | Shape:    | BUS    |
| Engine No:     | 2023 | Transmission:   | MT            | Mileage:           | 143400            | Capacity: | 4000cc |
| Ext. Color:    |      | Weight (kg):    |               | Seats:             | 1                 | Color:    |        |
| Certification: |      | Classification: |               | Exterior:          | OTHER             | Interior: | SILVER |

## Vehicle images

































## **Vehicle Options**

| Pwr Steering   | Yes | Pwr Wind          |     | Pwr Mirrors     | Center Lock            | Air Cond      | Yes |
|----------------|-----|-------------------|-----|-----------------|------------------------|---------------|-----|
| Reverse Camera |     | Pwr Slide Door    |     | Easy Closer     | Cruise Control         | ABS           |     |
| Air Bag        |     | Fog Lamps         |     | HID Head Lamps  | LED Head Lamps         | Spare Key     |     |
| Remote Key     |     | Push Start        |     | Seat Heater     | Pwr Seat               | Leather Seat  |     |
| Floor Mat      |     | Sun Roof          |     | Alloy Wheels    | Grill Guard            | Rear Wiper    |     |
| Rear Spoiler   |     | Stereo (FULL)     |     | Navi/TV