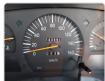

## **Vehicle Specifications**

| Model:         | NO4C | Chassis No:     | XZB40-0001609 | Grade:             |                   | Fuel:     | Diesel |
|----------------|------|-----------------|---------------|--------------------|-------------------|-----------|--------|
| Engine:        |      | Drive Train:    | 2WD           | <b>Dimensions:</b> | 38 M <sup>3</sup> | Shape:    | BUS    |
| Engine No:     | 2023 | Transmission:   | MT            | Mileage:           | 143400            | Capacity: | 4000cc |
| Ext. Color:    |      | Weight (kg):    |               | Seats:             | 1                 | Color:    |        |
| Certification: |      | Classification: |               | Exterior:          | OTHER             | Interior: | SILVER |