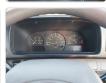

## **Vehicle Specifications**

| Model:         | NO4C | Chassis No:     | XZB40-0001609 | Grade:             |                   | Fuel:     | Diesel |
|----------------|------|-----------------|---------------|--------------------|-------------------|-----------|--------|
| Engine:        |      | Drive Train:    | 2WD           | <b>Dimensions:</b> | 38 M <sup>3</sup> | Shape:    | BUS    |
| Engine No:     | 2023 | Transmission:   | MT            | Mileage:           | 143400            | Capacity: | 4000cc |
| Ext. Color:    |      | Weight (kg):    |               | Seats:             | 1                 | Color:    |        |
| Certification: |      | Classification: |               | Exterior:          | OTHER             | Interior: | SILVER |