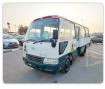

HINO LIESSE II Stock ID 786830 Registration Year: 2007 Manufacture Year: 2007

## **Vehicle Specifications**

| Model:         | NO4C | Chassis No:     | XZB40-0001609 | Grade:             |                   | Fuel:     | Diesel |
|----------------|------|-----------------|---------------|--------------------|-------------------|-----------|--------|
| Engine:        |      | Drive Train:    | 2WD           | <b>Dimensions:</b> | 38 M <sup>3</sup> | Shape:    | BUS    |
| Engine No:     | 2023 | Transmission:   | MT            | Mileage:           | 143400            | Capacity: | 4000cc |
| Ext. Color:    |      | Weight (kg):    |               | Seats:             | 1                 | Color:    |        |
| Certification: |      | Classification: |               | Exterior:          | OTHER             | Interior: | SILVER |