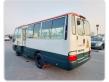

HINO LIESSE II Stock ID 786830 Registration Year: 2007 Manufacture Year: 2007

## **Vehicle Specifications**

| Model:         | NO4C | Chassis No:     | XZB40-0001609 | Grade:             |                   | Fuel:     | Diesel |
|----------------|------|-----------------|---------------|--------------------|-------------------|-----------|--------|
| Engine:        |      | Drive Train:    | 2WD           | <b>Dimensions:</b> | 38 M <sup>3</sup> | Shape:    | BUS    |
| Engine No:     | 2023 | Transmission:   | MT            | Mileage:           | 143400            | Capacity: | 4000cc |
| Ext. Color:    |      | Weight (kg):    |               | Seats:             | 1                 | Color:    |        |
| Certification: |      | Classification: |               | Exterior:          | OTHER             | Interior: | SILVER |