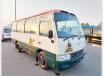

HINO LIESSE II Stock ID 786830 Registration Year: 2007 Manufacture Year: 2007

## **Vehicle Specifications**

| Model:         | NO4C | Chassis No:     | XZB40-0001609 | Grade:             |                   | Fuel:     | Diesel |
|----------------|------|-----------------|---------------|--------------------|-------------------|-----------|--------|
| Engine:        |      | Drive Train:    | 2WD           | <b>Dimensions:</b> | 38 M <sup>3</sup> | Shape:    | BUS    |
| Engine No:     | 2023 | Transmission:   | MT            | Mileage:           | 143400            | Capacity: | 4000cc |
| Ext. Color:    |      | Weight (kg):    |               | Seats:             | 1                 | Color:    |        |
| Certification: |      | Classification: |               | Exterior:          | OTHER             | Interior: | SILVER |