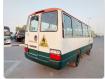

HINO LIESSE II Stock ID 786830 Registration Year: 2007 Manufacture Year: 2007

## **Vehicle Specifications**

| Model:         | NO4C | Chassis No:     | XZB40-0001609 | Grade:             |                   | Fuel:     | Diesel |
|----------------|------|-----------------|---------------|--------------------|-------------------|-----------|--------|
| Engine:        |      | Drive Train:    | 2WD           | <b>Dimensions:</b> | 38 M <sup>3</sup> | Shape:    | BUS    |
| Engine No:     | 2023 | Transmission:   | MT            | Mileage:           | 143400            | Capacity: | 4000cc |
| Ext. Color:    |      | Weight (kg):    |               | Seats:             | 1                 | Color:    |        |
| Certification: |      | Classification: |               | Exterior:          | OTHER             | Interior: | SILVER |