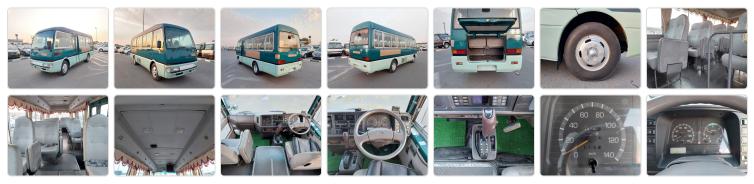

## MITSUBISHI ROSA

Stock ID 789036

## **Vehicle Specifications**

| Model:         | 4D35 | Chassis No:     | BE438F-40678 | Grade:      |                   | Fuel:     | Diesel |
|----------------|------|-----------------|--------------|-------------|-------------------|-----------|--------|
| Engine:        |      | Drive Train:    | 2WD          | Dimensions: | 38 M <sup>3</sup> | Shape:    | BUS    |
| Engine No:     | 2023 | Transmission:   | AT           | Mileage:    | 297500            | Capacity: | 4600cc |
| Ext. Color:    |      | Weight (kg):    |              | Seats:      | 29                | Color:    |        |
| Certification: |      | Classification: |              | Exterior:   | OTHER             | Interior: | SILVER |

## Vehicle images





## **Vehicle Options**

| Pwr Steering   | Yes | Pwr Wind          |     | Pwr Mirrors     | Center Lock            | Air Cond      | Yes |
|----------------|-----|-------------------|-----|-----------------|------------------------|---------------|-----|
| Reverse Camera |     | Pwr Slide Door    |     | Easy Closer     | Cruise Control         | ABS           |     |
| Air Bag        |     | Fog Lamps         |     | HID Head Lamps  | LED Head Lamps         | Spare Key     |     |
| Remote Key     |     | Push Start        |     | Seat Heater     | Pwr Seat               | Leather Seat  |     |
| Floor Mat      |     | Sun Roof          |     | Alloy Wheels    | Grill Guard            | Rear Wiper    |     |
| Rear Spoiler   |     | Stereo (FULL)     |     | Navi/TV         | CD Play