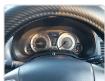

## **Vehicle Specifications**

| Model:         |      | Chassis No:     | AZE154-1006690 | Grade:             |                   | Fuel:     | Petrol    |
|----------------|------|-----------------|----------------|--------------------|-------------------|-----------|-----------|
| Engine:        |      | Drive Train:    | 4WD            | <b>Dimensions:</b> | 12 M <sup>3</sup> | Shape:    | НАТСНВАСК |
| Engine No:     | 2023 | Transmission:   | AT             | Mileage:           | 137700            | Capacity: | 2400cc    |
| Ext. Color:    |      | Weight (kg):    |                | Seats:             | 5                 | Color:    |           |
| Certification: |      | Classification: |                | Exterior:          | BROWN             | Interior: | SILVER    |