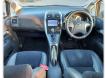

ions**

| Model:         |      | Chassis No:     | AZE154-1006690 | Grade:             |                   | Fuel:     | Petrol    |
|----------------|------|-----------------|----------------|--------------------|-------------------|-----------|-----------|
| Engine:        |      | Drive Train:    | 4WD            | <b>Dimensions:</b> | 12 M <sup>3</sup> | Shape:    | НАТСНВАСК |
| Engine No:     | 2023 | Transmission:   | AT             | Mileage:           | 137700            | Capacity: | 2400cc    |
| Ext. Color:    |      | Weight (kg):    |                | Seats:             | 5                 | Color:    |           |
| Certification: |      | Classification: |                | Exterior:          | BROWN             | Interior: | SILVER    |

## Vehicle images































## **Vehicle Options**

| Pwr Steering   | Yes | Pwr Wind          | Yes | Pwr Mirrors     | Yes | Center Lock            | Yes | Air Cond      | Yes |
|----------------|-----|-------------------|-----|-----------------|-----|------------------------|-----|---------------|-----|
| Reverse Camera |     | Pwr Slide Door    |     | Easy Closer     |     | Cruise Control         |     | ABS           |     |
| Air Bag        | Yes | Fog Lamps         | Yes | HID Head Lamps  |     | LED Head Lamps         |     | Spare Key     |     |
| Remote Key     |     | Push Start        | Yes | Seat Heater     |     | Pwr Seat               | Yes | Leather Seat  |     |
| Floor Mat      |     | Sun Roof          |     | Alloy Wheels    | Yes | Grill Guard            |     | Rear Wiper    |