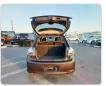

ecifications**

| Model:         |      | Chassis No:     | AZE154-1006690 | Grade:             |                   | Fuel:     | Petrol    |
|----------------|------|-----------------|----------------|--------------------|-------------------|-----------|-----------|
| Engine:        |      | Drive Train:    | 4WD            | <b>Dimensions:</b> | 12 M <sup>3</sup> | Shape:    | НАТСНВАСК |
| Engine No:     | 2023 | Transmission:   | AT             | Mileage:           | 137700            | Capacity: | 2400cc    |
| Ext. Color:    |      | Weight (kg):    |                | Seats:             | 5                 | Color:    |           |
| Certification: |      | Classification: |                | Exterior:          | BROWN             | Interior: | SILVER    |

## Vehicle images































## **Vehicle Options**

| Pwr Steering   | Yes | Pwr Wind          | Yes | Pwr Mirrors     | Yes | Center Lock            | Yes | Air Cond      | Yes |
|----------------|-----|-------------------|-----|-----------------|-----|------------------------|-----|---------------|-----|
| Reverse Camera |     | Pwr Slide Door    |     | Easy Closer     |     | Cruise Control         |     | ABS           |     |
| Air Bag        | Yes | Fog Lamps         | Yes | HID Head Lamps  |     | LED Head Lamps         |     | Spare Key     |     |
| Remote Key     |     | Push Start        | Yes | Seat Heater     |     | Pwr Seat               | Yes | Leather Seat  |     |
| Floor Mat      |     | Sun Roof          |     | Alloy Wheels    | Yes | Grill Guard            |     | Rear Wip