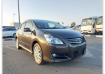

**TOYOTA Blade** Stock ID 975993 Registration Year: 2008 Manufacture Year: 2008

## **Vehicle Specifications**

| Model:         |      | Chassis No:     | AZE154-1006690 | Grade:             |                   | Fuel:     | Petrol    |
|----------------|------|-----------------|----------------|--------------------|-------------------|-----------|-----------|
| Engine:        |      | Drive Train:    | 4WD            | <b>Dimensions:</b> | 12 M <sup>3</sup> | Shape:    | НАТСНВАСК |
| Engine No:     | 2023 | Transmission:   | AT             | Mileage:           | 137700            | Capacity: | 2400cc    |
| Ext. Color:    |      | Weight (kg):    |                | Seats:             | 5                 | Color:    |           |
| Certification: |      | Classification: |                | Exterior:          | BROWN             | Interior: | SILVER    |