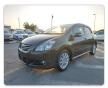

**TOYOTA Blade** Stock ID 975993 Registration Year: 2008 Manufacture Year: 2008

## **Vehicle Specifications**

| Model:         |      | Chassis No:     | AZE154-1006690 | Grade:             |                   | Fuel:     | Petrol    |
|----------------|------|-----------------|----------------|--------------------|-------------------|-----------|-----------|
| Engine:        |      | Drive Train:    | 4WD            | <b>Dimensions:</b> | 12 M <sup>3</sup> | Shape:    | НАТСНВАСК |
| Engine No:     | 2023 | Transmission:   | AT             | Mileage:           | 137700            | Capacity: | 2400cc    |
| Ext. Color:    |      | Weight (kg):    |                | Seats:             | 5                 | Color:    |           |
| Certification: |      | Classification: |                | Exterior:          | BROWN             | Interior: | SILVER    |