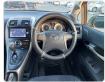

ns**

| Model:         |      | Chassis No:     | AZE154-1006690 | Grade:             |                   | Fuel:     | Petrol    |
|----------------|------|-----------------|----------------|--------------------|-------------------|-----------|-----------|
| Engine:        |      | Drive Train:    | 4WD            | <b>Dimensions:</b> | 12 M <sup>3</sup> | Shape:    | НАТСНВАСК |
| Engine No:     | 2023 | Transmission:   | AT             | Mileage:           | 137700            | Capacity: | 2400cc    |
| Ext. Color:    |      | Weight (kg):    |                | Seats:             | 5                 | Color:    |           |
| Certification: |      | Classification: |                | Exterior:          | BROWN             | Interior: | SILVER    |

## Vehicle images































## **Vehicle Options**

| Pwr Steering   | Yes | Pwr Wind          | Yes | Pwr Mirrors     | Yes | Center Lock            | Yes | Air Cond      | Yes |
|----------------|-----|-------------------|-----|-----------------|-----|------------------------|-----|---------------|-----|
| Reverse Camera |     | Pwr Slide Door    |     | Easy Closer     |     | Cruise Control         |     | ABS           |     |
| Air Bag        | Yes | Fog Lamps         | Yes | HID Head Lamps  |     | LED Head Lamps         |     | Spare Key     |     |
| Remote Key     |     | Push Start        | Yes | Seat Heater     |     | Pwr Seat               | Yes | Leather Seat  |     |
| Floor Mat      |     | Sun Roof          |     | Alloy Wheels    | Yes | Grill Guard            |     | Rear Wiper    |