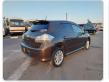

**TOYOTA Blade** Stock ID 975993 Registration Year: 2008 Manufacture Year: 2008

## **Vehicle Specifications**

| Model:         |      | Chassis No:     | AZE154-1006690 | Grade:             |                   | Fuel:     | Petrol    |
|----------------|------|-----------------|----------------|--------------------|-------------------|-----------|-----------|
| Engine:        |      | Drive Train:    | 4WD            | <b>Dimensions:</b> | 12 M <sup>3</sup> | Shape:    | НАТСНВАСК |
| Engine No:     | 2023 | Transmission:   | AT             | Mileage:           | 137700            | Capacity: | 2400cc    |
| Ext. Color:    |      | Weight (kg):    |                | Seats:             | 5                 | Color:    |           |
| Certification: |      | Classification: |                | Exterior:          | BROWN             | Interior: | SILVER    |