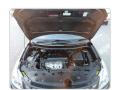

## **Vehicle Specifications**

| Model:         |      | Chassis No:     | AZE154-1006690 | Grade:             |                   | Fuel:     | Petrol    |
|----------------|------|-----------------|----------------|--------------------|-------------------|-----------|-----------|
| Engine:        |      | Drive Train:    | 4WD            | <b>Dimensions:</b> | 12 M <sup>3</sup> | Shape:    | НАТСНВАСК |
| Engine No:     | 2023 | Transmission:   | AT             | Mileage:           | 137700            | Capacity: | 2400cc    |
| Ext. Color:    |      | Weight (kg):    |                | Seats:             | 5                 | Color:    |           |
| Certification: |      | Classification: |                | Exterior:          | BROWN             | Interior: | SILVER    |