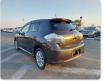

**TOYOTA Blade** Stock ID 975993 Registration Year: 2008 Manufacture Year: 2008

## **Vehicle Specifications**

| Model:         |      | Chassis No:     | AZE154-1006690 | Grade:             |                   | Fuel:     | Petrol    |
|----------------|------|-----------------|----------------|--------------------|-------------------|-----------|-----------|
| Engine:        |      | Drive Train:    | 4WD            | <b>Dimensions:</b> | 12 M <sup>3</sup> | Shape:    | НАТСНВАСК |
| Engine No:     | 2023 | Transmission:   | AT             | Mileage:           | 137700            | Capacity: | 2400cc    |
| Ext. Color:    |      | Weight (kg):    |                | Seats:             | 5                 | Color:    |           |
| Certification: |      | Classification: |                | Exterior:          | BROWN             | Interior: | SILVER    |