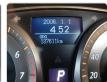

## **Vehicle Specifications**

| Model:         |      | Chassis No:     | AZE154-1006690 | Grade:             |                   | Fuel:     | Petrol    |
|----------------|------|-----------------|----------------|--------------------|-------------------|-----------|-----------|
| Engine:        |      | Drive Train:    | 4WD            | <b>Dimensions:</b> | 12 M <sup>3</sup> | Shape:    | НАТСНВАСК |
| Engine No:     | 2023 | Transmission:   | AT             | Mileage:           | 137700            | Capacity: | 2400cc    |
| Ext. Color:    |      | Weight (kg):    |                | Seats:             | 5                 | Color:    |           |
| Certification: |      | Classification: |                | Exterior:          | BROWN             | Interior: | SILVER    |