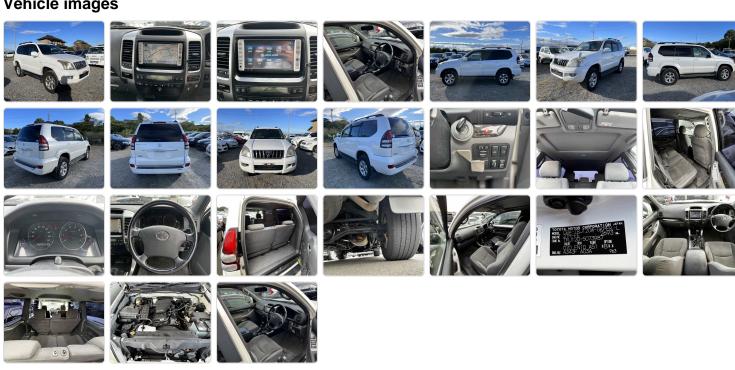

/ ROOF RAIL | Fuel:     | Petrol     |
|----------------|-------------|-----------------|---------------|--------------------|----------------------------------|-----------|------------|
| Engine:        | 1KR K052138 | Drive Train:    | 2WD           | <b>Dimensions:</b> | 17 M <sup>3</sup>                | Shape:    | SUV        |
| Engine No:     | 2023        | Transmission:   | AT            | Mileage:           | 161,000                          | Capacity: | 2,690cc    |
| Ext. Color:    | white       | Weight (kg):    | 1,940 / 2,380 | Seats:             | 7                                | Color:    | S28        |
| Certification: | 19402       | Classification: | 0002          | Exterior:          | 3.5 points                       | Interior: | 4.0 points |

## Vehicle images



## **Vehicle Options**

| Pwr Steering   | Yes | Pwr Wind          | Yes | Pwr Mirrors     | Yes | Center Lock            | Yes | Air Cond      |
|----------------|-----|-------------------|-----|-----------------|-----|------------------------|-----|---------------|
| Reverse Camera |     | Pwr Slide Door    |     | Easy Closer     |     | Cruise Control         |     | ABS           |
| Air Bag        | Yes | Fog Lamps         | Yes | HID Head Lamps  | Yes | LED Head Lamps         | Yes | Spare Key     |
| Remote Key     |     | Push Start        | Yes | Seat Heater     | Yes | Pwr Seat               | Yes | Leather Seat  |
| Floor Mat      |     | Sun Roof          |     | Alloy Wheels    |     | Grill Guard            |     | Rear Wiper    |
| Rear Spoiler   | Yes | Stereo (FULL)