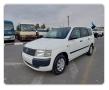

**TOYOTA Probox** Stock ID 564168 Registration Year: 2002 Manufacture Year: 2002

## **Vehicle Specifications**

| Model:         | 1NZ  | Chassis No:     | NCP58-0006994 | Grade:             |                   | Fuel:     | Petrol |
|----------------|------|-----------------|---------------|--------------------|-------------------|-----------|--------|
| Engine:        |      | Drive Train:    | 2WD           | <b>Dimensions:</b> | 12 M <sup>3</sup> | Shape:    | SEDAN  |
| Engine No:     | 2023 | Transmission:   | AT            | Mileage:           | 107200            | Capacity: | 1500cc |
| Ext. Color:    |      | Weight (kg):    |               | Seats:             | 5                 | Color:    |        |
| Certification: |      | Classification: |               | Exterior:          | WHITE             | Interior: | BLACK  |