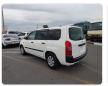

**TOYOTA Probox** Stock ID 564168 Registration Year: 2002 Manufacture Year: 2002

## **Vehicle Specifications**

| Model:         | 1NZ  | Chassis No:     | NCP58-0006994 | Grade:             |                   | Fuel:     | Petrol |
|----------------|------|-----------------|---------------|--------------------|-------------------|-----------|--------|
| Engine:        |      | Drive Train:    | 2WD           | <b>Dimensions:</b> | 12 M <sup>3</sup> | Shape:    | SEDAN  |
| Engine No:     | 2023 | Transmission:   | AT            | Mileage:           | 107200            | Capacity: | 1500cc |
| Ext. Color:    |      | Weight (kg):    |               | Seats:             | 5                 | Color:    |        |
| Certification: |      | Classification: |               | Exterior:          | WHITE             | Interior: | BLACK  |