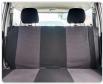

2

## **Vehicle Specifications**

| Model:         | 1NZ  | Chassis No:     | NCP58-0006994 | Grade:             |                   | Fuel:     | Petrol |
|----------------|------|-----------------|---------------|--------------------|-------------------|-----------|--------|
| Engine:        |      | Drive Train:    | 2WD           | <b>Dimensions:</b> | 12 M <sup>3</sup> | Shape:    | SEDAN  |
| Engine No:     | 2023 | Transmission:   | AT            | Mileage:           | 107200            | Capacity: | 1500cc |
| Ext. Color:    |      | Weight (kg):    |               | Seats:             | 5                 | Color:    |        |
| Certification: |      | Classification: |               | Exterior:          | WHITE             | Interior: | BLACK  |

## Vehicle images



































## **Vehicle Options**

| Pwr Steering   | Yes | Pwr Wind          | Yes | Pwr Mirrors     | Center Lock            | Air Cond Ye   |
|----------------|-----|-------------------|-----|-----------------|------------------------|---------------|
| Reverse Camera |     | Pwr Slide Door    |     | Easy Closer     | Cruise Control         | ABS           |
| Air Bag        |     | Fog Lamps         |     | HID Head Lamps  | LED Head Lamps         | Spare Key     |
| Remote Key     |     | Push Start        |     | Seat Heater     | Pwr Seat               | Leather Seat  |
| Floor Mat      |     | Sun Roof          |     | Alloy Wheels    | Grill Guard            | Rear Wiper    |
| Rear Spoiler   |     | Stereo (FULL)     |     | Navi/TV         | CD Player              | Ca