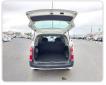

**TOYOTA Probox** Stock ID 564168 Registration Year: 2002 Manufacture Year: 2002

## **Vehicle Specifications**

| Model:         | 1NZ  | Chassis No:     | NCP58-0006994 | Grade:             |                   | Fuel:     | Petrol |
|----------------|------|-----------------|---------------|--------------------|-------------------|-----------|--------|
| Engine:        |      | Drive Train:    | 2WD           | <b>Dimensions:</b> | 12 M <sup>3</sup> | Shape:    | SEDAN  |
| Engine No:     | 2023 | Transmission:   | AT            | Mileage:           | 107200            | Capacity: | 1500cc |
| Ext. Color:    |      | Weight (kg):    |               | Seats:             | 5                 | Color:    |        |
| Certification: |      | Classification: |               | Exterior:          | WHITE             | Interior: | BLACK  |