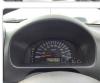

## **Vehicle Specifications**

| Model:         | 1NZ  | Chassis No:     | NCP58-0006994 | Grade:             |                   | Fuel:     | Petrol |
|----------------|------|-----------------|---------------|--------------------|-------------------|-----------|--------|
| Engine:        |      | Drive Train:    | 2WD           | <b>Dimensions:</b> | 12 M <sup>3</sup> | Shape:    | SEDAN  |
| Engine No:     | 2023 | Transmission:   | AT            | Mileage:           | 107200            | Capacity: | 1500cc |
| Ext. Color:    |      | Weight (kg):    |               | Seats:             | 5                 | Color:    |        |
| Certification: |      | Classification: |               | Exterior:          | WHITE             | Interior: | BLACK  |