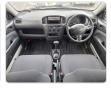

# **Vehicle Specifications**

| Model:         | 1NZ  | Chassis No:     | NCP58-0006994 | Grade:             |                   | Fuel:     | Petrol |
|----------------|------|-----------------|---------------|--------------------|-------------------|-----------|--------|
| Engine:        |      | Drive Train:    | 2WD           | <b>Dimensions:</b> | 12 M <sup>3</sup> | Shape:    | SEDAN  |
| Engine No:     | 2023 | Transmission:   | AT            | Mileage:           | 107200            | Capacity: | 1500cc |
| Ext. Color:    |      | Weight (kg):    |               | Seats:             | 5                 | Color:    |        |
| Certification: |      | Classification: |               | Exterior:          | WHITE             | Interior: | BLACK  |

## Vehicle images



































## **Vehicle Options**

| Pwr Steering   | Yes | Pwr Wind          | Yes | Pwr Mirrors     | Center Lock            | Air Cond Ye   |
|----------------|-----|-------------------|-----|-----------------|------------------------|---------------|
| Reverse Camera |     | Pwr Slide Door    |     | Easy Closer     | Cruise Control         | ABS           |
| Air Bag        |     | Fog Lamps         |     | HID Head Lamps  | LED Head Lamps         | Spare Key     |
| Remote Key     |     | Push Start        |     | Seat Heater     | Pwr Seat               | Leather Seat  |
| Floor Mat      |     | Sun Roof          |     | Alloy Wheels    | Grill Guard            | Rear Wiper    |
| Rear Spoiler   |     | Stereo (FULL)     |     | Navi/TV         | CD Player              | Car MD