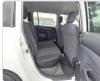

002

## **Vehicle Specifications**

| Model:         | 1NZ  | Chassis No:     | NCP58-0006994 | Grade:             |                   | Fuel:     | Petrol |
|----------------|------|-----------------|---------------|--------------------|-------------------|-----------|--------|
| Engine:        |      | Drive Train:    | 2WD           | <b>Dimensions:</b> | 12 M <sup>3</sup> | Shape:    | SEDAN  |
| Engine No:     | 2023 | Transmission:   | AT            | Mileage:           | 107200            | Capacity: | 1500cc |
| Ext. Color:    |      | Weight (kg):    |               | Seats:             | 5                 | Color:    |        |
| Certification: |      | Classification: |               | Exterior:          | WHITE             | Interior: | BLACK  |

## Vehicle images



































## **Vehicle Options**

| Pwr Steering   | Yes | Pwr Wind          | Yes | Pwr Mirrors     | Center Lock            | Air Cond Ye   |
|----------------|-----|-------------------|-----|-----------------|------------------------|---------------|
| Reverse Camera |     | Pwr Slide Door    |     | Easy Closer     | Cruise Control         | ABS           |
| Air Bag        |     | Fog Lamps         |     | HID Head Lamps  | LED Head Lamps         | Spare Key     |
| Remote Key     |     | Push Start        |     | Seat Heater     | Pwr Seat               | Leather Seat  |
| Floor Mat      |     | Sun Roof          |     | Alloy Wheels    | Grill Guard            | Rear Wiper    |
| Rear Spoiler   |     | Stereo (FULL)     |     | Navi/TV         | CD Player              |