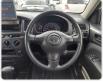

## **Vehicle Specifications**

| Model:         | 1NZ  | Chassis No:     | NCP58-0006994 | Grade:             |                   | Fuel:     | Petrol |
|----------------|------|-----------------|---------------|--------------------|-------------------|-----------|--------|
| Engine:        |      | Drive Train:    | 2WD           | <b>Dimensions:</b> | 12 M <sup>3</sup> | Shape:    | SEDAN  |
| Engine No:     | 2023 | Transmission:   | AT            | Mileage:           | 107200            | Capacity: | 1500cc |
| Ext. Color:    |      | Weight (kg):    |               | Seats:             | 5                 | Color:    |        |
| Certification: |      | Classification: |               | Exterior:          | WHITE             | Interior: | BLACK  |