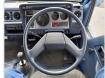

## **Vehicle Specifications**

| Model:         | 11B  | Chassis No:     | BU61-0009189 | Grade:      |                   | Fuel:     | Diesel |
|----------------|------|-----------------|--------------|-------------|-------------------|-----------|--------|
| Engine:        |      | Drive Train:    | 2WD          | Dimensions: | 17 M <sup>3</sup> | Shape:    | TRUCK  |
| Engine No:     | 2023 | Transmission:   | MT           | Mileage:    | 62860             | Capacity: | 3000cc |
| Ext. Color:    |      | Weight (kg):    |              | Seats:      | 3                 | Color:    |        |
| Certification: |      | Classification: |              | Exterior:   | BLUE              | Interior: | SILVER |