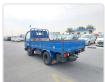

TOYOTA TOYOACE Stock ID 663318 **Registration Year:** 1989 **Manufacture Year:** 1989

## **Vehicle Specifications**

| Model:         | 11B  | Chassis No:     | BU61-0009189 | Grade:      |                   | Fuel:     | Diesel |
|----------------|------|-----------------|--------------|-------------|-------------------|-----------|--------|
| Engine:        |      | Drive Train:    | 2WD          | Dimensions: | 17 M <sup>3</sup> | Shape:    | TRUCK  |
| Engine No:     | 2023 | Transmission:   | MT           | Mileage:    | 62860             | Capacity: | 3000cc |
| Ext. Color:    |      | Weight (kg):    |              | Seats:      | 3                 | Color:    |        |
| Certification: |      | Classification: |              | Exterior:   | BLUE              | Interior: | SILVER |