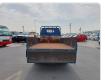

TOYOTA TOYOACE Stock ID 663318 **Registration Year:** 1989 **Manufacture Year:** 1989

## **Vehicle Specifications**

| Model:         | 11B  | Chassis No:     | BU61-0009189 | Grade:      |                   | Fuel:     | Diesel |
|----------------|------|-----------------|--------------|-------------|-------------------|-----------|--------|
| Engine:        |      | Drive Train:    | 2WD          | Dimensions: | 17 M <sup>3</sup> | Shape:    | TRUCK  |
| Engine No:     | 2023 | Transmission:   | MT           | Mileage:    | 62860             | Capacity: | 3000cc |
| Ext. Color:    |      | Weight (kg):    |              | Seats:      | 3                 | Color:    |        |
| Certification: |      | Classification: |              | Exterior:   | BLUE              | Interior: | SILVER |