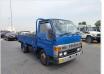

TOYOTA TOYOACE Stock ID 663318 **Registration Year:** 1989 **Manufacture Year:** 1989

## **Vehicle Specifications**

| Model:         | 11B  | Chassis No:     | BU61-0009189 | Grade:      |                   | Fuel:     | Diesel |
|----------------|------|-----------------|--------------|-------------|-------------------|-----------|--------|
| Engine:        |      | Drive Train:    | 2WD          | Dimensions: | 17 M <sup>3</sup> | Shape:    | TRUCK  |
| Engine No:     | 2023 | Transmission:   | MT           | Mileage:    | 62860             | Capacity: | 3000cc |
| Ext. Color:    |      | Weight (kg):    |              | Seats:      | 3                 | Color:    |        |
| Certification: |      | Classification: |              | Exterior:   | BLUE              | Interior: | SILVER |