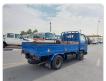

TOYOTA TOYOACE Stock ID 663318 **Registration Year:** 1989 **Manufacture Year:** 1989

## **Vehicle Specifications**

| Model:         | 11B  | Chassis No:     | BU61-0009189 | Grade:      |                   | Fuel:     | Diesel |
|----------------|------|-----------------|--------------|-------------|-------------------|-----------|--------|
| Engine:        |      | Drive Train:    | 2WD          | Dimensions: | 17 M <sup>3</sup> | Shape:    | TRUCK  |
| Engine No:     | 2023 | Transmission:   | MT           | Mileage:    | 62860             | Capacity: | 3000cc |
| Ext. Color:    |      | Weight (kg):    |              | Seats:      | 3                 | Color:    |        |
| Certification: |      | Classification: |              | Exterior:   | BLUE              | Interior: | SILVER |