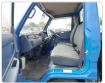

## **Vehicle Specifications**

| Model:         | 11B  | Chassis No:     | BU61-0009189 | Grade:      |                   | Fuel:     | Diesel |
|----------------|------|-----------------|--------------|-------------|-------------------|-----------|--------|
| Engine:        |      | Drive Train:    | 2WD          | Dimensions: | 17 M <sup>3</sup> | Shape:    | TRUCK  |
| Engine No:     | 2023 | Transmission:   | MT           | Mileage:    | 62860             | Capacity: | 3000cc |
| Ext. Color:    |      | Weight (kg):    |              | Seats:      | 3                 | Color:    |        |
| Certification: |      | Classification: |              | Exterior:   | BLUE              | Interior: | SILVER |