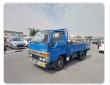

TOYOTA TOYOACE Stock ID 663318 **Registration Year:** 1989 **Manufacture Year:** 1989

## **Vehicle Specifications**

| Model:         | 11B  | Chassis No:     | BU61-0009189 | Grade:      |                   | Fuel:     | Diesel |
|----------------|------|-----------------|--------------|-------------|-------------------|-----------|--------|
| Engine:        |      | Drive Train:    | 2WD          | Dimensions: | 17 M <sup>3</sup> | Shape:    | TRUCK  |
| Engine No:     | 2023 | Transmission:   | MT           | Mileage:    | 62860             | Capacity: | 3000cc |
| Ext. Color:    |      | Weight (kg):    |              | Seats:      | 3                 | Color:    |        |
| Certification: |      | Classification: |              | Exterior:   | BLUE              | Interior: | SILVER |