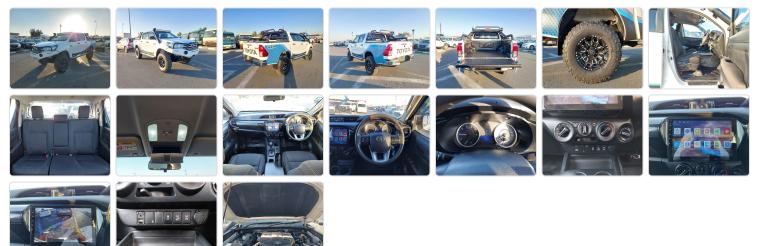

## TOYOTA HILUX Stock ID 001108

## **Vehicle Specifications**

| Model:         | 1GD  | Chassis No:     | MR0KA3CD701205607 | Grade:      |                   | Fuel:     | Diesel  |
|----------------|------|-----------------|-------------------|-------------|-------------------|-----------|---------|
| Engine:        |      | Drive Train:    | 4WD               | Dimensions: | 17 M <sup>3</sup> | Shape:    | PICK UP |
| Engine No:     | 2023 | Transmission:   | AT                | Mileage:    | 146500            | Capacity: | 2800cc  |
| Ext. Color:    |      | Weight (kg):    |                   | Seats:      | 5                 | Color:    |         |
| Certification: |      | Classification: |                   | Exterior:   | WHITE             | Interior: | GRAY    |

## Vehicle images