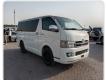

TOYOTA HIACE VAN Stock ID 513233 Registration Year: 2008 Manufacture Year: 2008

## Vehicle images