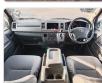

ecifications**

| Model:         |      | Chassis No:     | KDH201-0021250 | Grade:             |                   | Fuel:     | Diesel |
|----------------|------|-----------------|----------------|--------------------|-------------------|-----------|--------|
| Engine:        |      | Drive Train:    | 2WD            | <b>Dimensions:</b> | 17 M <sup>3</sup> | Shape:    | VAN    |
| Engine No:     | 2023 | Transmission:   | AT             | Mileage:           | 328300            | Capacity: | 3000cc |
| Ext. Color:    |      | Weight (kg):    |                | Seats:             | 5                 | Color:    |        |
| Certification: |      | Classification: |                | Exterior:          | WHITE             | Interior: | SILVER |

## Vehicle images







































## **Vehicle Options**

| Pwr Steering   | Yes | Pwr Wind          | Yes | Pwr Mirrors     |     | Center Lock            | Yes | Air Cond      | Yes |
|----------------|-----|-------------------|-----|-----------------|-----|------------------------|-----|---------------|-----|
| Reverse Camera |     | Pwr Slide Door    |     | Easy Closer     |     | Cruise Control         |     | ABS           |     |
| Air Bag        | Yes | Fog Lamps         | Yes | HID Head Lamps  |     | LED Head Lamps         |     | Spare Key     |     |
| Remote Key     |     | Push Start        |     | Seat Heater     |     | Pwr Seat               |     | Leather Seat  |     |
| Floor Mat      |     | Sun Roof          |     | Alloy Wheels    | Yes | Grill Guard            |     | Rear Wiper    |