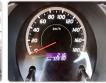

## **Vehicle Specifications**

| Model:         |      | Chassis No:     | KDH201-0021250 | Grade:             |                   | Fuel:     | Diesel |
|----------------|------|-----------------|----------------|--------------------|-------------------|-----------|--------|
| Engine:        |      | Drive Train:    | 2WD            | <b>Dimensions:</b> | 17 M <sup>3</sup> | Shape:    | VAN    |
| Engine No:     | 2023 | Transmission:   | AT             | Mileage:           | 328300            | Capacity: | 3000cc |
| Ext. Color:    |      | Weight (kg):    |                | Seats:             | 5                 | Color:    |        |
| Certification: |      | Classification: |                | Exterior:          | WHITE             | Interior: | SILVER |

## Vehicle images