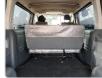

cle Specifications**

| Model:         |      | Chassis No:     | KDH201-0021250 | Grade:             |                   | Fuel:     | Diesel |
|----------------|------|-----------------|----------------|--------------------|-------------------|-----------|--------|
| Engine:        |      | Drive Train:    | 2WD            | <b>Dimensions:</b> | 17 M <sup>3</sup> | Shape:    | VAN    |
| Engine No:     | 2023 | Transmission:   | AT             | Mileage:           | 328300            | Capacity: | 3000cc |
| Ext. Color:    |      | Weight (kg):    |                | Seats:             | 5                 | Color:    |        |
| Certification: |      | Classification: |                | Exterior:          | WHITE             | Interior: | SILVER |

## Vehicle images







































## **Vehicle Options**

| Pwr Steering   | Yes | Pwr Wind          | Yes | Pwr Mirrors     |     | Center Lock            | Yes | Air Cond      | Yes |
|----------------|-----|-------------------|-----|-----------------|-----|------------------------|-----|---------------|-----|
| Reverse Camera |     | Pwr Slide Door    |     | Easy Closer     |     | Cruise Control         |     | ABS           |     |
| Air Bag        | Yes | Fog Lamps         | Yes | HID Head Lamps  |     | LED Head Lamps         |     | Spare Key     |     |
| Remote Key     |     | Push Start        |     | Seat Heater     |     | Pwr Seat               |     | Leather Seat  |     |
| Floor Mat      |     | Sun Roof          |     | Alloy Wheels    | Yes | Grill Guard            |     | Rear Wiper