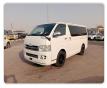

TOYOTA HIACE VAN Stock ID 513233 Registration Year: 2008 Manufacture Year: 2008

## Vehicle images