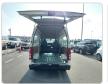

TOYOTA HIACE VAN Stock ID 792815 Registration Year: 2011 Manufacture Year: 2011

## **Vehicle Specifications**

| Model:         | 1KD  | Chassis No:     | KDH221-0008253 | Grade:             |                   | Fuel:     | Diesel |
|----------------|------|-----------------|----------------|--------------------|-------------------|-----------|--------|
| Engine:        |      | Drive Train:    | 2WD            | <b>Dimensions:</b> | 24 M <sup>3</sup> | Shape:    | VAN    |
| Engine No:     | 2023 | Transmission:   | AT             | Mileage:           | 361130            | Capacity: | 3000сс |
| Ext. Color:    |      | Weight (kg):    |                | Seats:             | 3                 | Color:    |        |
| Certification: |      | Classification: |                | Exterior:          | WHITE             | Interior: | GRAY   |