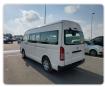

TOYOTA HIACE VAN Stock ID 792815 Registration Year: 2011 Manufacture Year: 2011

## **Vehicle Specifications**

| Model:         | 1KD  | Chassis No:     | KDH221-0008253 | Grade:             |                   | Fuel:     | Diesel |
|----------------|------|-----------------|----------------|--------------------|-------------------|-----------|--------|
| Engine:        |      | Drive Train:    | 2WD            | <b>Dimensions:</b> | 24 M <sup>3</sup> | Shape:    | VAN    |
| Engine No:     | 2023 | Transmission:   | AT             | Mileage:           | 361130            | Capacity: | 3000сс |
| Ext. Color:    |      | Weight (kg):    |                | Seats:             | 3                 | Color:    |        |
| Certification: |      | Classification: |                | Exterior:          | WHITE             | Interior: | GRAY   |