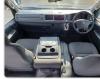

cle Specifications**

| Model:         | 1KD  | Chassis No:     | KDH221-0008253 | Grade:             |                   | Fuel:     | Diesel |
|----------------|------|-----------------|----------------|--------------------|-------------------|-----------|--------|
| Engine:        |      | Drive Train:    | 2WD            | <b>Dimensions:</b> | 24 M <sup>3</sup> | Shape:    | VAN    |
| Engine No:     | 2023 | Transmission:   | AT             | Mileage:           | 361130            | Capacity: | 3000сс |
| Ext. Color:    |      | Weight (kg):    |                | Seats:             | 3                 | Color:    |        |
| Certification: |      | Classification: |                | Exterior:          | WHITE             | Interior: | GRAY   |

## Vehicle images





































## **Vehicle Options**

| Pwr Steering   | Yes | Pwr Wind          | Yes | Pwr Mirrors     | Center Lock            | Yes | Air Cond      | Yes |
|----------------|-----|-------------------|-----|-----------------|------------------------|-----|---------------|-----|
| Reverse Camera |     | Pwr Slide Door    |     | Easy Closer     | Cruise Control         |     | ABS           |     |
| Air Bag        | Yes | Fog Lamps         |     | HID Head Lamps  | LED Head Lamps         |     | Spare Key     |     |
| Remote Key     |     | Push Start        |     | Seat Heater     | Pwr Seat               |     | Leather Seat  |     |
| Floor Mat      |     | Sun Roof          |     | Alloy Wheels    | Grill Guard            |     | Rear Wiper    |     |
| Rear Spoiler   |     | Ste