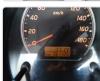

## **Vehicle Specifications**

| Model:         | 1KD  | Chassis No:     | KDH221-0008253 | Grade:             |                   | Fuel:     | Diesel |
|----------------|------|-----------------|----------------|--------------------|-------------------|-----------|--------|
| Engine:        |      | Drive Train:    | 2WD            | <b>Dimensions:</b> | 24 M <sup>3</sup> | Shape:    | VAN    |
| Engine No:     | 2023 | Transmission:   | AT             | Mileage:           | 361130            | Capacity: | 3000сс |
| Ext. Color:    |      | Weight (kg):    |                | Seats:             | 3                 | Color:    |        |
| Certification: |      | Classification: |                | Exterior:          | WHITE             | Interior: | GRAY   |

## Vehicle images