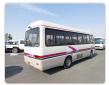

MITSUBISHI ROSA Stock ID 740562 Registration Year: 1993 Manufacture Year: 1993

## **Vehicle Specifications**

| Model:         | 4D34 | Chassis No:     | BE459F-20707 | Grade:             |                   | Fuel:     | Diesel |
|----------------|------|-----------------|--------------|--------------------|-------------------|-----------|--------|
| Engine:        |      | Drive Train:    | 2WD          | <b>Dimensions:</b> | 37 M <sup>3</sup> | Shape:    | BUS    |
| Engine No:     | 2023 | Transmission:   | MT           | Mileage:           | 267800            | Capacity: | 3900cc |
| Ext. Color:    |      | Weight (kg):    |              | Seats:             | 25                | Color:    |        |
| Certification: |      | Classification: |              | Exterior:          | WHITE BEIGE       | Interior: | BEIGE  |

## Vehicle images