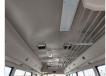

993

## **Vehicle Specifications**

| Model:         | 4D34 | Chassis No:     | BE459F-20707 | Grade:             |                   | Fuel:     | Diesel |
|----------------|------|-----------------|--------------|--------------------|-------------------|-----------|--------|
| Engine:        |      | Drive Train:    | 2WD          | <b>Dimensions:</b> | 37 M <sup>3</sup> | Shape:    | BUS    |
| Engine No:     | 2023 | Transmission:   | MT           | Mileage:           | 267800            | Capacity: | 3900cc |
| Ext. Color:    |      | Weight (kg):    |              | Seats:             | 25                | Color:    |        |
| Certification: |      | Classification: |              | Exterior:          | WHITE BEIGE       | Interior: | BEIGE  |

## Vehicle images

































## **Vehicle Options**

| Pwr Steering   | Yes | Pwr Wind          |     | Pwr Mirrors     | Center Lock            | Air Cond      | Yes |
|----------------|-----|-------------------|-----|-----------------|------------------------|---------------|-----|
| Reverse Camera |     | Pwr Slide Door    |     | Easy Closer     | Cruise Control         | ABS           |     |
| Air Bag        |     | Fog Lamps         |     | HID Head Lamps  | LED Head Lamps         | Spare Key     |     |
| Remote Key     |     | Push Start        |     | Seat Heater     | Pwr Seat               | Leather Seat  |     |
| Floor Mat      |     | Sun Roof          |     | Alloy Wheels    | Grill Guard            | Rear Wiper    |     |
| Rear Spoiler   |     | Stereo (FULL)     |     | Navi/TV