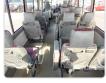

## **Vehicle Specifications**

| Model:         | 4D34 | Chassis No:     | BE459F-20707 | Grade:             |                   | Fuel:     | Diesel |
|----------------|------|-----------------|--------------|--------------------|-------------------|-----------|--------|
| Engine:        |      | Drive Train:    | 2WD          | <b>Dimensions:</b> | 37 M <sup>3</sup> | Shape:    | BUS    |
| Engine No:     | 2023 | Transmission:   | MT           | Mileage:           | 267800            | Capacity: | 3900cc |
| Ext. Color:    |      | Weight (kg):    |              | Seats:             | 25                | Color:    |        |
| Certification: |      | Classification: |              | Exterior:          | WHITE BEIGE       | Interior: | BEIGE  |