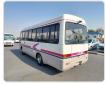

MITSUBISHI ROSA Stock ID 740562 Registration Year: 1993 Manufacture Year: 1993

## **Vehicle Specifications**

| Model:         | 4D34 | Chassis No:     | BE459F-20707 | Grade:             |                   | Fuel:     | Diesel |
|----------------|------|-----------------|--------------|--------------------|-------------------|-----------|--------|
| Engine:        |      | Drive Train:    | 2WD          | <b>Dimensions:</b> | 37 M <sup>3</sup> | Shape:    | BUS    |
| Engine No:     | 2023 | Transmission:   | MT           | Mileage:           | 267800            | Capacity: | 3900cc |
| Ext. Color:    |      | Weight (kg):    |              | Seats:             | 25                | Color:    |        |
| Certification: |      | Classification: |              | Exterior:          | WHITE BEIGE       | Interior: | BEIGE  |