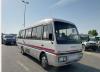

MITSUBISHI ROSA Stock ID 740562 Registration Year: 1993 Manufacture Year: 1993

## **Vehicle Specifications**

| Model:         | 4D34 | Chassis No:     | BE459F-20707 | Grade:             |                   | Fuel:     | Diesel |
|----------------|------|-----------------|--------------|--------------------|-------------------|-----------|--------|
| Engine:        |      | Drive Train:    | 2WD          | <b>Dimensions:</b> | 37 M <sup>3</sup> | Shape:    | BUS    |
| Engine No:     | 2023 | Transmission:   | MT           | Mileage:           | 267800            | Capacity: | 3900cc |
| Ext. Color:    |      | Weight (kg):    |              | Seats:             | 25                | Color:    |        |
| Certification: |      | Classification: |              | Exterior:          | WHITE BEIGE       | Interior: | BEIGE  |

## Vehicle images