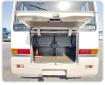

MITSUBISHI ROSA Stock ID 740562 Registration Year: 1993 Manufacture Year: 1993

## **Vehicle Specifications**

| Model:         | 4D34 | Chassis No:     | BE459F-20707 | Grade:             |                   | Fuel:     | Diesel |
|----------------|------|-----------------|--------------|--------------------|-------------------|-----------|--------|
| Engine:        |      | Drive Train:    | 2WD          | <b>Dimensions:</b> | 37 M <sup>3</sup> | Shape:    | BUS    |
| Engine No:     | 2023 | Transmission:   | MT           | Mileage:           | 267800            | Capacity: | 3900cc |
| Ext. Color:    |      | Weight (kg):    |              | Seats:             | 25                | Color:    |        |
| Certification: |      | Classification: |              | Exterior:          | WHITE BEIGE       | Interior: | BEIGE  |

## Vehicle images