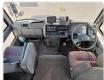

3

## **Vehicle Specifications**

| Model:         | 4D34 | Chassis No:     | BE459F-20707 | Grade:             |                   | Fuel:     | Diesel |
|----------------|------|-----------------|--------------|--------------------|-------------------|-----------|--------|
| Engine:        |      | Drive Train:    | 2WD          | <b>Dimensions:</b> | 37 M <sup>3</sup> | Shape:    | BUS    |
| Engine No:     | 2023 | Transmission:   | MT           | Mileage:           | 267800            | Capacity: | 3900cc |
| Ext. Color:    |      | Weight (kg):    |              | Seats:             | 25                | Color:    |        |
| Certification: |      | Classification: |              | Exterior:          | WHITE BEIGE       | Interior: | BEIGE  |

## Vehicle images

































## **Vehicle Options**

| Pwr Steering   | Yes | Pwr Wind          |     | Pwr Mirrors     | Center Lock            | Air Cond      | Yes |
|----------------|-----|-------------------|-----|-----------------|------------------------|---------------|-----|
| Reverse Camera |     | Pwr Slide Door    |     | Easy Closer     | Cruise Control         | ABS           |     |
| Air Bag        |     | Fog Lamps         |     | HID Head Lamps  | LED Head Lamps         | Spare Key     |     |
| Remote Key     |     | Push Start        |     | Seat Heater     | Pwr Seat               | Leather Seat  |     |
| Floor Mat      |     | Sun Roof          |     | Alloy Wheels    | Grill Guard            | Rear Wiper    |     |
| Rear Spoiler   |     | Stereo (FULL)     |     | Navi/TV         |