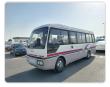

MITSUBISHI ROSA Stock ID 740562 Registration Year: 1993 Manufacture Year: 1993

## **Vehicle Specifications**

| Model:         | 4D34 | Chassis No:     | BE459F-20707 | Grade:             |                   | Fuel:     | Diesel |
|----------------|------|-----------------|--------------|--------------------|-------------------|-----------|--------|
| Engine:        |      | Drive Train:    | 2WD          | <b>Dimensions:</b> | 37 M <sup>3</sup> | Shape:    | BUS    |
| Engine No:     | 2023 | Transmission:   | MT           | Mileage:           | 267800            | Capacity: | 3900cc |
| Ext. Color:    |      | Weight (kg):    |              | Seats:             | 25                | Color:    |        |
| Certification: |      | Classification: |              | Exterior:          | WHITE BEIGE       | Interior: | BEIGE  |

## Vehicle images