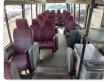

## **Vehicle Specifications**

| Model:         | 4D34 | Chassis No:     | BE459F-20707 | Grade:             |                   | Fuel:     | Diesel |
|----------------|------|-----------------|--------------|--------------------|-------------------|-----------|--------|
| Engine:        |      | Drive Train:    | 2WD          | <b>Dimensions:</b> | 37 M <sup>3</sup> | Shape:    | BUS    |
| Engine No:     | 2023 | Transmission:   | MT           | Mileage:           | 267800            | Capacity: | 3900cc |
| Ext. Color:    |      | Weight (kg):    |              | Seats:             | 25                | Color:    |        |
| Certification: |      | Classification: |              | Exterior:          | WHITE BEIGE       | Interior: | BEIGE  |