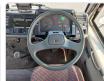

## **Vehicle Specifications**

| Model:         | 4D34 | Chassis No:     | BE459F-20707 | Grade:             |                   | Fuel:     | Diesel |
|----------------|------|-----------------|--------------|--------------------|-------------------|-----------|--------|
| Engine:        |      | Drive Train:    | 2WD          | <b>Dimensions:</b> | 37 M <sup>3</sup> | Shape:    | BUS    |
| Engine No:     | 2023 | Transmission:   | MT           | Mileage:           | 267800            | Capacity: | 3900cc |
| Ext. Color:    |      | Weight (kg):    |              | Seats:             | 25                | Color:    |        |
| Certification: |      | Classification: |              | Exterior:          | WHITE BEIGE       | Interior: | BEIGE  |

## Vehicle images

































## **Vehicle Options**

| Pwr Steering   | Yes | Pwr Wind          |     | Pwr Mirrors     | Center Lock            | Air Cond      | Yes |
|----------------|-----|-------------------|-----|-----------------|------------------------|---------------|-----|
| Reverse Camera |     | Pwr Slide Door    |     | Easy Closer     | Cruise Control         | ABS           |     |
| Air Bag        |     | Fog Lamps         |     | HID Head Lamps  | LED Head Lamps         | Spare Key     |     |
| Remote Key     |     | Push Start        |     | Seat Heater     | Pwr Seat               | Leather Seat  |     |
| Floor Mat      |     | Sun Roof          |     | Alloy Wheels    | Grill Guard            | Rear Wiper    |     |
| Rear Spoiler   |     | Stereo (FULL)     |     | Navi/TV         | C