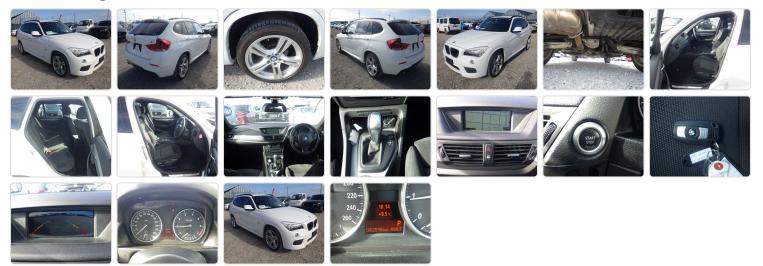

------------------------------------------|
| Engine:        | HR15  | Drive Train:    | 4WD              | Dimensions: | 18 M <sup>3</sup>                 | Shape:    | SUV                                                     |
| Engine No:     | 2023  | Transmission:   | AWT              | Mileage:    | 53,000                            | Capacity: | 2,000cc                                                 |
| Ext. Color:    | white | Weight (kg):    | 1,040 /<br>1,315 | Seats:      | 5                                 | Color:    | black                                                   |
| Certification: | 19402 | Classification: | 0002             | Exterior:   | 4.0 points ?LED HEAD<br>LAMP ?4WD | Interior: | 4.0 points ?NAVIGATION ?BACK<br>CAMERA ?STEERING SWITCH |

## Vehicle images



## **Vehicle Options**

| Pwr Steering   | Yes | Pwr Wind          | Yes | Pwr Mirrors     | Yes | Center Lock            |     | Air Cond      |     |
|----------------|-----|-------------------|-----|-----------------|-----|------------------------|-----|---------------|-----|
| Reverse Camera |     | Pwr Slide Door    | Yes | Easy Closer     | Yes | Cruise Control         | Yes | ABS           |     |
| Air Bag        |     | Fog Lamps         |     | HID Head Lamps  | Yes | LED Head Lamps         | Yes | Spare Key     | Yes |
| Remote Key     | Yes | Push Start        | Yes | Seat Heater     |     | Pwr Seat               |     | Leather Seat  |     |
| Floor Mat      | Yes | Sun Roof          | Yes | Alloy Wheels    | Yes | Grill Guard            |     | Rear Wiper    |     |
| Rear