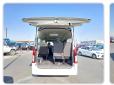

## **TOYOTA HIACE COMMUTER**

Stock ID 830000

Registration Year: 2022 Manufacture Year: 2022

## **Vehicle Specifications**

| Model:            | 1GD  | Chassis No:     | JTFKB8CP306031970 | Grade:             |                   | Fuel:     | Diesel |
|-------------------|------|-----------------|-------------------|--------------------|-------------------|-----------|--------|
| Engine:           |      | Drive Train:    | 2WD               | <b>Dimensions:</b> | 29 M <sup>3</sup> | Shape:    | VAN    |
| <b>Engine No:</b> | 2023 | Transmission:   | AT                | Mileage:           | 28800             | Capacity: | 2800cc |
| Ext. Color:       |      | Weight (kg):    |                   | Seats:             | 12                | Color:    |        |
| Certification:    |      | Classification: |                   | Exterior:          | WHITE             | Interior: | OTHER  |

## Vehicle images