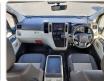

| 1GD  | Chassis No:     | JTFKB8CP306031970 | Grade:             |                   | Fuel:     | Diesel |
|-------------------|------|-----------------|-------------------|--------------------|-------------------|-----------|--------|
| Engine:           |      | Drive Train:    | 2WD               | <b>Dimensions:</b> | 29 M <sup>3</sup> | Shape:    | VAN    |
| <b>Engine No:</b> | 2023 | Transmission:   | AT                | Mileage:           | 28800             | Capacity: | 2800cc |
| Ext. Color:       |      | Weight (kg):    |                   | Seats:             | 12                | Color:    |        |
| Certification:    |      | Classification: |                   | Exterior:          | WHITE             | Interior: | OTHER  |

## Vehicle images









































## **Vehicle Options**

| Pwr Steering   | Yes | Pwr Wind          | Yes | Pwr Mirrors     | Yes | Center Lock            | Yes | Air Cond      | Yes |
|----------------|-----|-------------------|-----|-----------------|-----|------------------------|-----|---------------|-----|
| Reverse Camera | Yes | Pwr Slide Door    | Yes | Easy Closer     |     | Cruise Control         |     | ABS           |     |
| Air Bag        | Yes | Fog Lamps         | Yes | HID Head Lamps  |     | LED Head Lamps         |     | Spare Key     |     |
| Remote Key     |     | Push Start        |     | Seat Heater     |     | Pwr Seat               |     | Leather Seat  | Yes |
| Floor Mat      |     | Sun Roof          |     | Alloy Wheels    | Yes | Grill Guard            |     | Rear Wiper