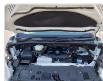

## **Vehicle Specifications**

| Model:            | 1GD  | Chassis No:     | JTFKB8CP306031970 | Grade:             |                   | Fuel:     | Diesel |
|-------------------|------|-----------------|-------------------|--------------------|-------------------|-----------|--------|
| Engine:           |      | Drive Train:    | 2WD               | <b>Dimensions:</b> | 29 M <sup>3</sup> | Shape:    | VAN    |
| <b>Engine No:</b> | 2023 | Transmission:   | AT                | Mileage:           | 28800             | Capacity: | 2800cc |
| Ext. Color:       |      | Weight (kg):    |                   | Seats:             | 12                | Color:    |        |
| Certification:    |      | Classification: |                   | Exterior:          | WHITE             | Interior: | OTHER  |