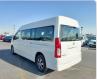

## **TOYOTA HIACE COMMUTER**

Stock ID 830000

Registration Year: 2022 Manufacture Year: 2022

## **Vehicle Specifications**

| Model:            | 1GD  | Chassis No:     | JTFKB8CP306031970 | Grade:             |                   | Fuel:     | Diesel |
|-------------------|------|-----------------|-------------------|--------------------|-------------------|-----------|--------|
| Engine:           |      | Drive Train:    | 2WD               | <b>Dimensions:</b> | 29 M <sup>3</sup> | Shape:    | VAN    |
| <b>Engine No:</b> | 2023 | Transmission:   | AT                | Mileage:           | 28800             | Capacity: | 2800cc |
| Ext. Color:       |      | Weight (kg):    |                   | Seats:             | 12                | Color:    |        |
| Certification:    |      | Classification: |                   | Exterior:          | WHITE             | Interior: | OTHER  |

## Vehicle images