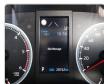

## **Vehicle Specifications**

| Model:            | 1GD  | Chassis No:     | JTFKB8CP306031970 | Grade:             |                   | Fuel:     | Diesel |
|-------------------|------|-----------------|-------------------|--------------------|-------------------|-----------|--------|
| Engine:           |      | Drive Train:    | 2WD               | <b>Dimensions:</b> | 29 M <sup>3</sup> | Shape:    | VAN    |
| <b>Engine No:</b> | 2023 | Transmission:   | AT                | Mileage:           | 28800             | Capacity: | 2800cc |
| Ext. Color:       |      | Weight (kg):    |                   | Seats:             | 12                | Color:    |        |
| Certification:    |      | Classification: |                   | Exterior:          | WHITE             | Interior: | OTHER  |

## Vehicle images