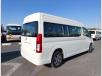

## **TOYOTA HIACE COMMUTER**

Stock ID 830000

Registration Year: 2022 Manufacture Year: 2022

## **Vehicle Specifications**

| Model:            | 1GD  | Chassis No:     | JTFKB8CP306031970 | Grade:             |                   | Fuel:     | Diesel |
|-------------------|------|-----------------|-------------------|--------------------|-------------------|-----------|--------|
| Engine:           |      | Drive Train:    | 2WD               | <b>Dimensions:</b> | 29 M <sup>3</sup> | Shape:    | VAN    |
| <b>Engine No:</b> | 2023 | Transmission:   | AT                | Mileage:           | 28800             | Capacity: | 2800cc |
| Ext. Color:       |      | Weight (kg):    |                   | Seats:             | 12                | Color:    |        |
| Certification:    |      | Classification: |                   | Exterior:          | WHITE             | Interior: | OTHER  |

## Vehicle images