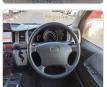

ecifications**

| Model:         | 2KD  | Chassis No:     | KDH200-0056569 | Grade:             |                   | Fuel:     | Diesel |
|----------------|------|-----------------|----------------|--------------------|-------------------|-----------|--------|
| Engine:        |      | Drive Train:    | 2WD            | <b>Dimensions:</b> | 17 M <sup>3</sup> | Shape:    | VAN    |
| Engine No:     | 2023 | Transmission:   | AT             | Mileage:           | 295920            | Capacity: | 2500сс |
| Ext. Color:    |      | Weight (kg):    |                | Seats:             | 5                 | Color:    |        |
| Certification: |      | Classification: |                | Exterior:          | SILVER            | Interior: | GRAY   |

## Vehicle images







































## **Vehicle Options**

| Pwr Steering   | Yes | Pwr Wind          | Yes | Pwr Mirrors     | Yes | Center Lock            | Yes | Air Cond      | Yes |
|----------------|-----|-------------------|-----|-----------------|-----|------------------------|-----|---------------|-----|
| Reverse Camera | Yes | Pwr Slide Door    |     | Easy Closer     |     | Cruise Control         |     | ABS           |     |
| Air Bag        | Yes | Fog Lamps         |     | HID Head Lamps  |     | LED Head Lamps         |     | Spare Key     |     |
| Remote Key     |     | Push Start        |     | Seat Heater     |     | Pwr Seat               |     | Leather Seat  |     |
| Floor Mat      |     | Sun Roof          |     | Alloy Wheels    | Yes | Grill Guard            |     | Rear Wiper    |