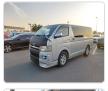

TOYOTA HIACE VAN Stock ID 204534 Registration Year: 2006 Manufacture Year: 2006

## Vehicle images