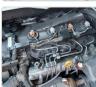

## **Vehicle Specifications**

| Model:         | 2KD  | Chassis No:     | KDH200-0056569 | Grade:             |                   | Fuel:     | Diesel |
|----------------|------|-----------------|----------------|--------------------|-------------------|-----------|--------|
| Engine:        |      | Drive Train:    | 2WD            | <b>Dimensions:</b> | 17 M <sup>3</sup> | Shape:    | VAN    |
| Engine No:     | 2023 | Transmission:   | AT             | Mileage:           | 295920            | Capacity: | 2500сс |
| Ext. Color:    |      | Weight (kg):    |                | Seats:             | 5                 | Color:    |        |
| Certification: |      | Classification: |                | Exterior:          | SILVER            | Interior: | GRAY   |