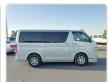

TOYOTA HIACE VAN Stock ID 204534 Registration Year: 2006 Manufacture Year: 2006

## **Vehicle Specifications**

| Model:         | 2KD  | Chassis No:     | KDH200-0056569 | Grade:             |                   | Fuel:     | Diesel |
|----------------|------|-----------------|----------------|--------------------|-------------------|-----------|--------|
| Engine:        |      | Drive Train:    | 2WD            | <b>Dimensions:</b> | 17 M <sup>3</sup> | Shape:    | VAN    |
| Engine No:     | 2023 | Transmission:   | AT             | Mileage:           | 295920            | Capacity: | 2500сс |
| Ext. Color:    |      | Weight (kg):    |                | Seats:             | 5                 | Color:    |        |
| Certification: |      | Classification: |                | Exterior:          | SILVER            | Interior: | GRAY   |