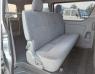

hicle Specifications**

| Model:         | 2KD  | Chassis No:     | KDH200-0056569 | Grade:             |                   | Fuel:     | Diesel |
|----------------|------|-----------------|----------------|--------------------|-------------------|-----------|--------|
| Engine:        |      | Drive Train:    | 2WD            | <b>Dimensions:</b> | 17 M <sup>3</sup> | Shape:    | VAN    |
| Engine No:     | 2023 | Transmission:   | AT             | Mileage:           | 295920            | Capacity: | 2500сс |
| Ext. Color:    |      | Weight (kg):    |                | Seats:             | 5                 | Color:    |        |
| Certification: |      | Classification: |                | Exterior:          | SILVER            | Interior: | GRAY   |

## Vehicle images







































## **Vehicle Options**

| Pwr Steering   | Yes | Pwr Wind          | Yes | Pwr Mirrors     | Yes | Center Lock            | Yes | Air Cond      | Yes |
|----------------|-----|-------------------|-----|-----------------|-----|------------------------|-----|---------------|-----|
| Reverse Camera | Yes | Pwr Slide Door    |     | Easy Closer     |     | Cruise Control         |     | ABS           |     |
| Air Bag        | Yes | Fog Lamps         |     | HID Head Lamps  |     | LED Head Lamps         |     | Spare Key     |     |
| Remote Key     |     | Push Start        |     | Seat Heater     |     | Pwr Seat               |     | Leather Seat  |     |
| Floor Mat      |     | Sun Roof          |     | Alloy Wheels    | Yes | Grill Guard            |     | Rear Wiper