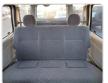

Vehicle Specifications**

| Model:         | 2KD  | Chassis No:     | KDH200-0056569 | Grade:             |                   | Fuel:     | Diesel |
|----------------|------|-----------------|----------------|--------------------|-------------------|-----------|--------|
| Engine:        |      | Drive Train:    | 2WD            | <b>Dimensions:</b> | 17 M <sup>3</sup> | Shape:    | VAN    |
| Engine No:     | 2023 | Transmission:   | AT             | Mileage:           | 295920            | Capacity: | 2500сс |
| Ext. Color:    |      | Weight (kg):    |                | Seats:             | 5                 | Color:    |        |
| Certification: |      | Classification: |                | Exterior:          | SILVER            | Interior: | GRAY   |

## Vehicle images







































## **Vehicle Options**

| Pwr Steering   | Yes | Pwr Wind          | Yes | Pwr Mirrors     | Yes | Center Lock            | Yes | Air Cond      | Yes |
|----------------|-----|-------------------|-----|-----------------|-----|------------------------|-----|---------------|-----|
| Reverse Camera | Yes | Pwr Slide Door    |     | Easy Closer     |     | Cruise Control         |     | ABS           |     |
| Air Bag        | Yes | Fog Lamps         |     | HID Head Lamps  |     | LED Head Lamps         |     | Spare Key     |     |
| Remote Key     |     | Push Start        |     | Seat Heater     |     | Pwr Seat               |     | Leather Seat  |     |
| Floor Mat      |     | Sun Roof          |     | Alloy Wheels    | Yes | Grill Guard            |     | Rear Wip