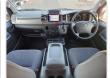

Specifications**

| Model:         | 2KD  | Chassis No:     | KDH200-0056569 | Grade:             |                   | Fuel:     | Diesel |
|----------------|------|-----------------|----------------|--------------------|-------------------|-----------|--------|
| Engine:        |      | Drive Train:    | 2WD            | <b>Dimensions:</b> | 17 M <sup>3</sup> | Shape:    | VAN    |
| Engine No:     | 2023 | Transmission:   | AT             | Mileage:           | 295920            | Capacity: | 2500сс |
| Ext. Color:    |      | Weight (kg):    |                | Seats:             | 5                 | Color:    |        |
| Certification: |      | Classification: |                | Exterior:          | SILVER            | Interior: | GRAY   |

## Vehicle images







































## **Vehicle Options**

| Pwr Steering   | Yes | Pwr Wind          | Yes | Pwr Mirrors     | Yes | Center Lock            | Yes | Air Cond      | Yes |
|----------------|-----|-------------------|-----|-----------------|-----|------------------------|-----|---------------|-----|
| Reverse Camera | Yes | Pwr Slide Door    |     | Easy Closer     |     | Cruise Control         |     | ABS           |     |
| Air Bag        | Yes | Fog Lamps         |     | HID Head Lamps  |     | LED Head Lamps         |     | Spare Key     |     |
| Remote Key     |     | Push Start        |     | Seat Heater     |     | Pwr Seat               |     | Leather Seat  |     |
| Floor Mat      |     | Sun Roof          |     | Alloy Wheels    | Yes | Grill Guard            |     | Rear Wiper    |