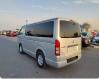

TOYOTA HIACE VAN Stock ID 204534 Registration Year: 2006 Manufacture Year: 2006

## **Vehicle Specifications**

| Model:         | 2KD  | Chassis No:     | KDH200-0056569 | Grade:             |                   | Fuel:     | Diesel |
|----------------|------|-----------------|----------------|--------------------|-------------------|-----------|--------|
| Engine:        |      | Drive Train:    | 2WD            | <b>Dimensions:</b> | 17 M <sup>3</sup> | Shape:    | VAN    |
| Engine No:     | 2023 | Transmission:   | AT             | Mileage:           | 295920            | Capacity: | 2500сс |
| Ext. Color:    |      | Weight (kg):    |                | Seats:             | 5                 | Color:    |        |
| Certification: |      | Classification: |                | Exterior:          | SILVER            | Interior: | GRAY   |