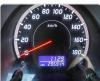

## **Vehicle Specifications**

| Model:         | 2KD  | Chassis No:     | KDH200-0056569 | Grade:             |                   | Fuel:     | Diesel |
|----------------|------|-----------------|----------------|--------------------|-------------------|-----------|--------|
| Engine:        |      | Drive Train:    | 2WD            | <b>Dimensions:</b> | 17 M <sup>3</sup> | Shape:    | VAN    |
| Engine No:     | 2023 | Transmission:   | AT             | Mileage:           | 295920            | Capacity: | 2500сс |
| Ext. Color:    |      | Weight (kg):    |                | Seats:             | 5                 | Color:    |        |
| Certification: |      | Classification: |                | Exterior:          | SILVER            | Interior: | GRAY   |

## Vehicle images