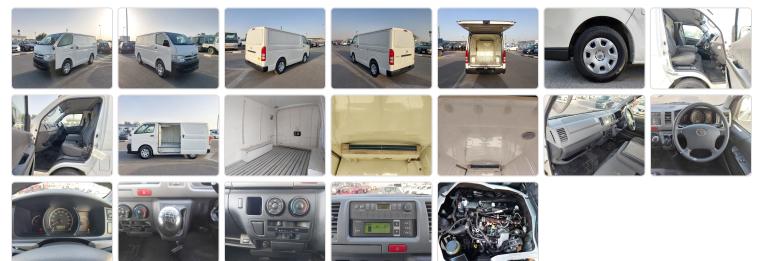

r: 2013 Manufacture Year: 2013** 

## **Vehicle Specifications**

| Model:         |         | Chassis No:     | KDH201-0122646 | Grade:      | FREEZER           | Fuel:     | Diesel |
|----------------|---------|-----------------|----------------|-------------|-------------------|-----------|--------|
| Engine:        | 1KD-FTV | Drive Train:    | 2WD            | Dimensions: | 17 M <sup>3</sup> | Shape:    | VAN    |
| Engine No:     | 2023    | Transmission:   | MT             | Mileage:    | 330700            | Capacity: | 3000cc |
| Ext. Color:    |         | Weight (kg):    |                | Seats:      | 3                 | Color:    |        |
| Certification: |         | Classification: |                | Exterior:   | WHITE             | Interior: | GRAY   |

## Vehicle images



## **Vehicle Options**

| Pwr Steering   | Yes | Pwr Wind          | Yes | Pwr Mirrors     | Center Lock            | Yes | Air Cond      | Yes |
|----------------|-----|-------------------|-----|-----------------|------------------------|-----|---------------|-----|
| Reverse Camera |     | Pwr Slide Door    |     | Easy Closer     | Cruise Control         |     | ABS           |     |
| Air Bag        | Yes | Fog Lamps         |     | HID Head Lamps  | LED Head Lamps         |     | Spare Key     |     |
| Remote Key     |     | Push Start        |     | Seat Heater     | Pwr Seat               |     | Leather Seat  |     |
| Floor Mat      |     | Sun Roof          |     | Alloy Wheels    | Grill Guard            |     | Rear Wiper    |     |
| Rear Spoiler   |     | Stereo (FULL)