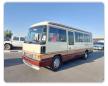

TOYOTA COASTER Stock ID 162139 Registration Year: 1986 Manufacture Year: 1986

## **Vehicle Specifications**

| Model:         |       | Chassis No:     | HB31-0000581 | Grade:             |                   | Fuel:     | Diesel |
|----------------|-------|-----------------|--------------|--------------------|-------------------|-----------|--------|
| Engine:        | 12H-T | Drive Train:    | 2WD          | <b>Dimensions:</b> | 37 M <sup>3</sup> | Shape:    | BUS    |
| Engine No:     | 2023  | Transmission:   | MT           | Mileage:           | 124200            | Capacity: | 4000cc |
| Ext. Color:    |       | Weight (kg):    |              | Seats:             | 29                | Color:    |        |
| Certification: |       | Classification: |              | Exterior:          | OTHER             | Interior: | OTHER  |

## Vehicle images