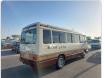

TOYOTA COASTER Stock ID 162139 Registration Year: 1986 Manufacture Year: 1986

## **Vehicle Specifications**

| Model:         |       | Chassis No:     | HB31-0000581 | Grade:             |                   | Fuel:     | Diesel |
|----------------|-------|-----------------|--------------|--------------------|-------------------|-----------|--------|
| Engine:        | 12H-T | Drive Train:    | 2WD          | <b>Dimensions:</b> | 37 M <sup>3</sup> | Shape:    | BUS    |
| Engine No:     | 2023  | Transmission:   | MT           | Mileage:           | 124200            | Capacity: | 4000cc |
| Ext. Color:    |       | Weight (kg):    |              | Seats:             | 29                | Color:    |        |
| Certification: |       | Classification: |              | Exterior:          | OTHER             | Interior: | OTHER  |

## Vehicle images