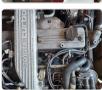

ications**

| Model:         |       | Chassis No:     | HB31-0000581 | Grade:             |                   | Fuel:     | Diesel |
|----------------|-------|-----------------|--------------|--------------------|-------------------|-----------|--------|
| Engine:        | 12H-T | Drive Train:    | 2WD          | <b>Dimensions:</b> | 37 M <sup>3</sup> | Shape:    | BUS    |
| Engine No:     | 2023  | Transmission:   | MT           | Mileage:           | 124200            | Capacity: | 4000cc |
| Ext. Color:    |       | Weight (kg):    |              | Seats:             | 29                | Color:    |        |
| Certification: |       | Classification: |              | Exterior:          | OTHER             | Interior: | OTHER  |

## Vehicle images







































## **Vehicle Options**

| Pwr Steering   | Yes | Pwr Wind          |     | Pwr Mirrors     | Center Lock            | Air Cond Ye   |
|----------------|-----|-------------------|-----|-----------------|------------------------|---------------|
| Reverse Camera |     | Pwr Slide Door    |     | Easy Closer     | Cruise Control         | ABS           |
| Air Bag        |     | Fog Lamps         |     | HID Head Lamps  | LED Head Lamps         | Spare Key     |
| Remote Key     |     | Push Start        |     | Seat Heater     | Pwr Seat               | Leather Seat  |
| Floor Mat      |     | Sun Roof          |     | Alloy Wheels    | Grill Guard            | Rear Wiper    |
| Rear Spoiler   |     | Stereo (FULL)     |     | Navi/TV         | CD Player              | Car MD        |
| AU