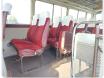

## **Vehicle Specifications**

| Model:         |       | Chassis No:     | HB31-0000581 | Grade:             |                   | Fuel:     | Diesel |
|----------------|-------|-----------------|--------------|--------------------|-------------------|-----------|--------|
| Engine:        | 12H-T | Drive Train:    | 2WD          | <b>Dimensions:</b> | 37 M <sup>3</sup> | Shape:    | BUS    |
| Engine No:     | 2023  | Transmission:   | MT           | Mileage:           | 124200            | Capacity: | 4000cc |
| Ext. Color:    |       | Weight (kg):    |              | Seats:             | 29                | Color:    |        |
| Certification: |       | Classification: |              | Exterior:          | OTHER             | Interior: | OTHER  |