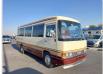

TOYOTA COASTER Stock ID 162139 Registration Year: 1986 Manufacture Year: 1986

## **Vehicle Specifications**

| Model:         |       | Chassis No:     | HB31-0000581 | Grade:             |                   | Fuel:     | Diesel |
|----------------|-------|-----------------|--------------|--------------------|-------------------|-----------|--------|
| Engine:        | 12H-T | Drive Train:    | 2WD          | <b>Dimensions:</b> | 37 M <sup>3</sup> | Shape:    | BUS    |
| Engine No:     | 2023  | Transmission:   | MT           | Mileage:           | 124200            | Capacity: | 4000cc |
| Ext. Color:    |       | Weight (kg):    |              | Seats:             | 29                | Color:    |        |
| Certification: |       | Classification: |              | Exterior:          | OTHER             | Interior: | OTHER  |

## Vehicle images