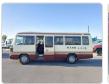

TOYOTA COASTER Stock ID 162139 Registration Year: 1986 Manufacture Year: 1986

## **Vehicle Specifications**

| Model:         |       | Chassis No:     | HB31-0000581 | Grade:             |                   | Fuel:     | Diesel |
|----------------|-------|-----------------|--------------|--------------------|-------------------|-----------|--------|
| Engine:        | 12H-T | Drive Train:    | 2WD          | <b>Dimensions:</b> | 37 M <sup>3</sup> | Shape:    | BUS    |
| Engine No:     | 2023  | Transmission:   | MT           | Mileage:           | 124200            | Capacity: | 4000cc |
| Ext. Color:    |       | Weight (kg):    |              | Seats:             | 29                | Color:    |        |
| Certification: |       | Classification: |              | Exterior:          | OTHER             | Interior: | OTHER  |