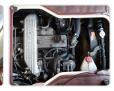

ifications**

| Model:         |       | Chassis No:     | HB31-0000581 | Grade:             |                   | Fuel:     | Diesel |
|----------------|-------|-----------------|--------------|--------------------|-------------------|-----------|--------|
| Engine:        | 12H-T | Drive Train:    | 2WD          | <b>Dimensions:</b> | 37 M <sup>3</sup> | Shape:    | BUS    |
| Engine No:     | 2023  | Transmission:   | MT           | Mileage:           | 124200            | Capacity: | 4000cc |
| Ext. Color:    |       | Weight (kg):    |              | Seats:             | 29                | Color:    |        |
| Certification: |       | Classification: |              | Exterior:          | OTHER             | Interior: | OTHER  |

## Vehicle images







































## **Vehicle Options**

| Pwr Steering   | Yes | Pwr Wind          |     | Pwr Mirrors     | Center Lock            | Air Cond Ye   |
|----------------|-----|-------------------|-----|-----------------|------------------------|---------------|
| Reverse Camera |     | Pwr Slide Door    |     | Easy Closer     | Cruise Control         | ABS           |
| Air Bag        |     | Fog Lamps         |     | HID Head Lamps  | LED Head Lamps         | Spare Key     |
| Remote Key     |     | Push Start        |     | Seat Heater     | Pwr Seat               | Leather Seat  |
| Floor Mat      |     | Sun Roof          |     | Alloy Wheels    | Grill Guard            | Rear Wiper    |
| Rear Spoiler   |     | Stereo (FULL)     |     | Navi/TV         | CD Player              | Car MD        |
|