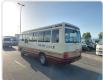

TOYOTA COASTER Stock ID 162139 Registration Year: 1986 Manufacture Year: 1986

## **Vehicle Specifications**

| Model:         |       | Chassis No:     | HB31-0000581 | Grade:             |                   | Fuel:     | Diesel |
|----------------|-------|-----------------|--------------|--------------------|-------------------|-----------|--------|
| Engine:        | 12H-T | Drive Train:    | 2WD          | <b>Dimensions:</b> | 37 M <sup>3</sup> | Shape:    | BUS    |
| Engine No:     | 2023  | Transmission:   | MT           | Mileage:           | 124200            | Capacity: | 4000cc |
| Ext. Color:    |       | Weight (kg):    |              | Seats:             | 29                | Color:    |        |
| Certification: |       | Classification: |              | Exterior:          | OTHER             | Interior: | OTHER  |

## Vehicle images