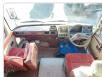

cle Specifications**

| Model:         |       | Chassis No:     | HB31-0000581 | Grade:             |                   | Fuel:     | Diesel |
|----------------|-------|-----------------|--------------|--------------------|-------------------|-----------|--------|
| Engine:        | 12H-T | Drive Train:    | 2WD          | <b>Dimensions:</b> | 37 M <sup>3</sup> | Shape:    | BUS    |
| Engine No:     | 2023  | Transmission:   | MT           | Mileage:           | 124200            | Capacity: | 4000cc |
| Ext. Color:    |       | Weight (kg):    |              | Seats:             | 29                | Color:    |        |
| Certification: |       | Classification: |              | Exterior:          | OTHER             | Interior: | OTHER  |

## Vehicle images







































## **Vehicle Options**

| Pwr Steering   | Yes | Pwr Wind          |     | Pwr Mirrors     | Center Lock            | Air Cond Ye   |
|----------------|-----|-------------------|-----|-----------------|------------------------|---------------|
| Reverse Camera |     | Pwr Slide Door    |     | Easy Closer     | Cruise Control         | ABS           |
| Air Bag        |     | Fog Lamps         |     | HID Head Lamps  | LED Head Lamps         | Spare Key     |
| Remote Key     |     | Push Start        |     | Seat Heater     | Pwr Seat               | Leather Seat  |
| Floor Mat      |     | Sun Roof          |     | Alloy Wheels    | Grill Guard            | Rear Wiper    |
| Rear Spoiler   |     | Stereo (FULL)     |     | Navi/TV         | CD Player              | Car MD