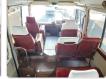

## **Vehicle Specifications**

| Model:         |       | Chassis No:     | HB31-0000581 | Grade:             |                   | Fuel:     | Diesel |
|----------------|-------|-----------------|--------------|--------------------|-------------------|-----------|--------|
| Engine:        | 12H-T | Drive Train:    | 2WD          | <b>Dimensions:</b> | 37 M <sup>3</sup> | Shape:    | BUS    |
| Engine No:     | 2023  | Transmission:   | MT           | Mileage:           | 124200            | Capacity: | 4000cc |
| Ext. Color:    |       | Weight (kg):    |              | Seats:             | 29                | Color:    |        |
| Certification: |       | Classification: |              | Exterior:          | OTHER             | Interior: | OTHER  |