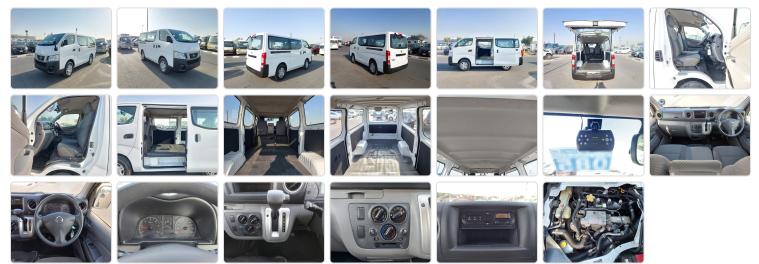

3437

**Registration Year: 2017 Manufacture Year: 2017** 

## **Vehicle Specifications**

| Model:         |      | Chassis No:     | VW6E26-020510 | Grade:      |                   | Fuel:     | Diesel |
|----------------|------|-----------------|---------------|-------------|-------------------|-----------|--------|
| Engine:        |      | Drive Train:    | 4WD           | Dimensions: | 18 M <sup>3</sup> | Shape:    | VAN    |
| Engine No:     | 2023 | Transmission:   | AT            | Mileage:    | 240000            | Capacity: | 2480cc |
| Ext. Color:    |      | Weight (kg):    |               | Seats:      | 3                 | Color:    |        |
| Certification: |      | Classification: |               | Exterior:   | WHITE             | Interior: | GRAY   |

## Vehicle images



## **Vehicle Options**

| Pwr Steering   | Yes | Pwr Wind          | Yes | Pwr Mirrors     | Center Lock            | Air Cond      | Yes |
|----------------|-----|-------------------|-----|-----------------|------------------------|---------------|-----|
| Reverse Camera |     | Pwr Slide Door    |     | Easy Closer     | Cruise Control         | ABS           |     |
| Air Bag        | Yes | Fog Lamps         |     | HID Head Lamps  | LED Head Lamps         | Spare Key     |     |
| Remote Key     |     | Push Start        |     | Seat Heater     | Pwr Seat               | Leather Seat  |     |
| Floor Mat      |     | Sun Roof          |     | Alloy Wheels    | Grill Guard            | Rear Wiper    |     |
| Rear Spoiler   |     | Stereo (FULL)     |     | Navi/TV         | CD Player