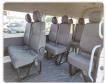

## **Vehicle Specifications**

| Model:         |         | Chassis No:     | JTFST22P700023532 | Grade:             |                   | Fuel:     | Diesel |
|----------------|---------|-----------------|-------------------|--------------------|-------------------|-----------|--------|
| Engine:        | 1KD-FTV | Drive Train:    | 2WD               | <b>Dimensions:</b> | 24 M <sup>3</sup> | Shape:    | VAN    |
| Engine No:     | 2023    | Transmission:   | AT                | Mileage:           | 110600            | Capacity: | 3000cc |
| Ext. Color:    |         | Weight (kg):    |                   | Seats:             | 12                | Color:    |        |
| Certification: |         | Classification: |                   | Exterior:          | WHITE             | Interior: | GRAY   |

## Vehicle images