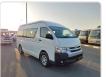

## **TOYOTA HIACE COMMUTER**

Stock ID 399028

**Registration Year: 2015 Manufacture Year: 2015** 

## **Vehicle Specifications**

| Model:         |         | Chassis No:     | JTFST22P700023532 | Grade:             |                   | Fuel:     | Diesel |
|----------------|---------|-----------------|-------------------|--------------------|-------------------|-----------|--------|
| Engine:        | 1KD-FTV | Drive Train:    | 2WD               | <b>Dimensions:</b> | 24 M <sup>3</sup> | Shape:    | VAN    |
| Engine No:     | 2023    | Transmission:   | AT                | Mileage:           | 110600            | Capacity: | 3000cc |
| Ext. Color:    |         | Weight (kg):    |                   | Seats:             | 12                | Color:    |        |
| Certification: |         | Classification: |                   | Exterior:          | WHITE             | Interior: | GRAY   |