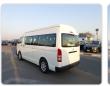

## **TOYOTA HIACE COMMUTER**

Stock ID 399028

**Registration Year: 2015 Manufacture Year: 2015** 

## **Vehicle Specifications**

| Model:         |         | Chassis No:     | JTFST22P700023532 | Grade:             |                   | Fuel:     | Diesel |
|----------------|---------|-----------------|-------------------|--------------------|-------------------|-----------|--------|
| Engine:        | 1KD-FTV | Drive Train:    | 2WD               | <b>Dimensions:</b> | 24 M <sup>3</sup> | Shape:    | VAN    |
| Engine No:     | 2023    | Transmission:   | AT                | Mileage:           | 110600            | Capacity: | 3000cc |
| Ext. Color:    |         | Weight (kg):    |                   | Seats:             | 12                | Color:    |        |
| Certification: |         | Classification: |                   | Exterior:          | WHITE             | Interior: | GRAY   |