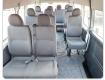

## **Vehicle Specifications**

| Model:         |         | Chassis No:     | JTFST22P700023532 | Grade:             |                   | Fuel:     | Diesel |
|----------------|---------|-----------------|-------------------|--------------------|-------------------|-----------|--------|
| Engine:        | 1KD-FTV | Drive Train:    | 2WD               | <b>Dimensions:</b> | 24 M <sup>3</sup> | Shape:    | VAN    |
| Engine No:     | 2023    | Transmission:   | AT                | Mileage:           | 110600            | Capacity: | 3000cc |
| Ext. Color:    |         | Weight (kg):    |                   | Seats:             | 12                | Color:    |        |
| Certification: |         | Classification: |                   | Exterior:          | WHITE             | Interior: | GRAY   |

## Vehicle images