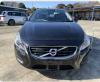

**

| Model:         |      | Chassis No:     | KDH201-0129*** | Grade:             | DRIVE E           | Fuel:     | Petrol     |
|----------------|------|-----------------|----------------|--------------------|-------------------|-----------|------------|
| Engine:        |      | Drive Train:    | 2WD            | <b>Dimensions:</b> | 13 M <sup>3</sup> | Shape:    | SEDAN      |
| Engine No:     | 2023 | Transmission:   | AT             | Mileage:           | 259,000           | Capacity: | 2,980cc    |
| Ext. Color:    | 058  | Weight (kg):    | 2164KLJIO      | Seats:             | 5                 | Color:    | FC13       |
| Certification: |      | Classification: |                | Exterior:          | 3.5 points        | Interior: | 4.0 points |

## Vehicle images









































## **Vehicle Options**

| Pwr Steering   | Pwr Wind          | Pwr Mirrors     |     | Center Lock            |     | Air Cond      |
|----------------|-------------------|-----------------|-----|------------------------|-----|---------------|
| Reverse Camera | Pwr Slide Door    | Easy Closer     | Yes | Cruise Control         |     | ABS           |
| Air Bag        | Fog Lamps         | HID Head Lamps  |     | LED Head Lamps         | Yes | Spare Key     |
| Remote Key     | Push Start        | Seat Heater     |     | Pwr Seat               |     | Leather Seat  |
| Floor Mat      | Sun Roof          | Alloy Wheels    |     | Grill Guard            |     | Rear Wiper    |
| Rear Spoiler   | Stereo (FULL)     | Navi/TV         |     | CD Player              |