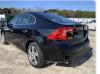

ions**

| Model:         |      | Chassis No:     | KDH201-0129*** | Grade:             | DRIVE E           | Fuel:     | Petrol     |
|----------------|------|-----------------|----------------|--------------------|-------------------|-----------|------------|
| Engine:        |      | Drive Train:    | 2WD            | <b>Dimensions:</b> | 13 M <sup>3</sup> | Shape:    | SEDAN      |
| Engine No:     | 2023 | Transmission:   | AT             | Mileage:           | 259,000           | Capacity: | 2,980cc    |
| Ext. Color:    | 058  | Weight (kg):    | 2164KLJIO      | Seats:             | 5                 | Color:    | FC13       |
| Certification: |      | Classification: |                | Exterior:          | 3.5 points        | Interior: | 4.0 points |

## Vehicle images









































## **Vehicle Options**

| Pwr Steering   | Pwr Wind          | Pwr Mirrors     |     | Center Lock            |     | Air Cond      |
|----------------|-------------------|-----------------|-----|------------------------|-----|---------------|
| Reverse Camera | Pwr Slide Door    | Easy Closer     | Yes | Cruise Control         |     | ABS           |
| Air Bag        | Fog Lamps         | HID Head Lamps  |     | LED Head Lamps         | Yes | Spare Key     |
| Remote Key     | Push Start        | Seat Heater     |     | Pwr Seat               |     | Leather Seat  |
| Floor Mat      | Sun Roof          | Alloy Wheels    |     | Grill Guard            |     | Rear Wiper    |
| Rear Spoiler   | Stereo (FULL)     | Navi/TV         |     | CD Player