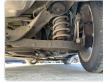

## **Vehicle Specifications**

| Model:         |      | Chassis No:     | KDH201-0129*** | Grade:             | DRIVE E           | Fuel:     | Petrol     |
|----------------|------|-----------------|----------------|--------------------|-------------------|-----------|------------|
| Engine:        |      | Drive Train:    | 2WD            | <b>Dimensions:</b> | 13 M <sup>3</sup> | Shape:    | SEDAN      |
| Engine No:     | 2023 | Transmission:   | AT             | Mileage:           | 259,000           | Capacity: | 2,980cc    |
| Ext. Color:    | 058  | Weight (kg):    | 2164KLJIO      | Seats:             | 5                 | Color:    | FC13       |
| Certification: |      | Classification: |                | Exterior:          | 3.5 points        | Interior: | 4.0 points |