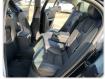

| Model:         |      | Chassis No:     | KDH201-0129*** | Grade:             | DRIVE E           | Fuel:     | Petrol     |
|----------------|------|-----------------|----------------|--------------------|-------------------|-----------|------------|
| Engine:        |      | Drive Train:    | 2WD            | <b>Dimensions:</b> | 13 M <sup>3</sup> | Shape:    | SEDAN      |
| Engine No:     | 2023 | Transmission:   | AT             | Mileage:           | 259,000           | Capacity: | 2,980cc    |
| Ext. Color:    | 058  | Weight (kg):    | 2164KLJIO      | Seats:             | 5                 | Color:    | FC13       |
| Certification: |      | Classification: |                | Exterior:          | 3.5 points        | Interior: | 4.0 points |

## Vehicle images









































## **Vehicle Options**

| Pwr Steering   | Pwr Wind          | Pwr Mirrors     |     | Center Lock            |     | Air Cond      |
|----------------|-------------------|-----------------|-----|------------------------|-----|---------------|
| Reverse Camera | Pwr Slide Door    | Easy Closer     | Yes | Cruise Control         |     | ABS           |
| Air Bag        | Fog Lamps         | HID Head Lamps  |     | LED Head Lamps         | Yes | Spare Key     |
| Remote Key     | Push Start        | Seat Heater     |     | Pwr Seat               |     | Leather Seat  |
| Floor Mat      | Sun Roof          | Alloy Wheels    |     | Grill Guard            |     | Rear Wiper    |
| Rear Spoiler   | Stereo (FULL)     | Navi/TV         |     | CD Player              |