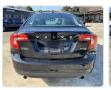

ations**

| Model:         |      | Chassis No:     | KDH201-0129*** | Grade:             | DRIVE E           | Fuel:     | Petrol     |
|----------------|------|-----------------|----------------|--------------------|-------------------|-----------|------------|
| Engine:        |      | Drive Train:    | 2WD            | <b>Dimensions:</b> | 13 M <sup>3</sup> | Shape:    | SEDAN      |
| Engine No:     | 2023 | Transmission:   | AT             | Mileage:           | 259,000           | Capacity: | 2,980cc    |
| Ext. Color:    | 058  | Weight (kg):    | 2164KLJIO      | Seats:             | 5                 | Color:    | FC13       |
| Certification: |      | Classification: |                | Exterior:          | 3.5 points        | Interior: | 4.0 points |

## Vehicle images









































## **Vehicle Options**

| Pwr Steering   | Pwr Wind          | Pwr Mirrors     |     | Center Lock            |     | Air Cond      |
|----------------|-------------------|-----------------|-----|------------------------|-----|---------------|
| Reverse Camera | Pwr Slide Door    | Easy Closer     | Yes | Cruise Control         |     | ABS           |
| Air Bag        | Fog Lamps         | HID Head Lamps  |     | LED Head Lamps         | Yes | Spare Key     |
| Remote Key     | Push Start        | Seat Heater     |     | Pwr Seat               |     | Leather Seat  |
| Floor Mat      | Sun Roof          | Alloy Wheels    |     | Grill Guard            |     | Rear Wiper    |
| Rear Spoiler   | Stereo (FULL)     | Navi/TV         |     | CD Player