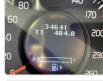

## **Vehicle Specifications**

| Model:         |      | Chassis No:     | KDH201-0129*** | Grade:             | DRIVE E           | Fuel:     | Petrol     |
|----------------|------|-----------------|----------------|--------------------|-------------------|-----------|------------|
| Engine:        |      | Drive Train:    | 2WD            | <b>Dimensions:</b> | 13 M <sup>3</sup> | Shape:    | SEDAN      |
| Engine No:     | 2023 | Transmission:   | AT             | Mileage:           | 259,000           | Capacity: | 2,980cc    |
| Ext. Color:    | 058  | Weight (kg):    | 2164KLJIO      | Seats:             | 5                 | Color:    | FC13       |
| Certification: |      | Classification: |                | Exterior:          | 3.5 points        | Interior: | 4.0 points |

## Vehicle images