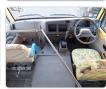

cle Specifications**

| Model:         |      | Chassis No:     | BE63CE-100127 | Grade:             |                   | Fuel:     | Diesel |
|----------------|------|-----------------|---------------|--------------------|-------------------|-----------|--------|
| Engine:        | 4D33 | Drive Train:    | 2WD           | <b>Dimensions:</b> | 35 M <sup>3</sup> | Shape:    | BUS    |
| Engine No:     | 2023 | Transmission:   | AT            | Mileage:           | 261200            | Capacity: | 4200cc |
| Ext. Color:    |      | Weight (kg):    |               | Seats:             | 1                 | Color:    |        |
| Certification: |      | Classification: |               | Exterior:          | YELLOW            | Interior: | BEIGE  |

## Vehicle images





































## **Vehicle Options**

| Pwr Steering   | Yes | Pwr Wind          | Yes | Pwr Mirrors     | Yes | Center Lock            | Air Cond      | Yes |
|----------------|-----|-------------------|-----|-----------------|-----|------------------------|---------------|-----|
| Reverse Camera |     | Pwr Slide Door    |     | Easy Closer     |     | Cruise Control         | ABS           |     |
| Air Bag        |     | Fog Lamps         |     | HID Head Lamps  |     | LED Head Lamps         | Spare Key     |     |
| Remote Key     |     | Push Start        |     | Seat Heater     |     | Pwr Seat               | Leather Seat  |     |
| Floor Mat      |     | Sun Roof          |     | Alloy Wheels    |     | Grill Guard            | Rear Wiper    |     |
| Rear Spoiler   |     | Stereo (F