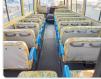

MITSUBISHI ROSA Stock ID 222146 Registration Year: 2000 Manufacture Year: 2000

## **Vehicle Specifications**

| Model:         |      | Chassis No:     | BE63CE-100127 | Grade:             |                   | Fuel:     | Diesel |
|----------------|------|-----------------|---------------|--------------------|-------------------|-----------|--------|
| Engine:        | 4D33 | Drive Train:    | 2WD           | <b>Dimensions:</b> | 35 M <sup>3</sup> | Shape:    | BUS    |
| Engine No:     | 2023 | Transmission:   | AT            | Mileage:           | 261200            | Capacity: | 4200cc |
| Ext. Color:    |      | Weight (kg):    |               | Seats:             | 1                 | Color:    |        |
| Certification: |      | Classification: |               | Exterior:          | YELLOW            | Interior: | BEIGE  |