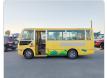

MITSUBISHI ROSA Stock ID 222146 Registration Year: 2000 Manufacture Year: 2000

## **Vehicle Specifications**

| Model:         |      | Chassis No:     | BE63CE-100127 | Grade:             |                   | Fuel:     | Diesel |
|----------------|------|-----------------|---------------|--------------------|-------------------|-----------|--------|
| Engine:        | 4D33 | Drive Train:    | 2WD           | <b>Dimensions:</b> | 35 M <sup>3</sup> | Shape:    | BUS    |
| Engine No:     | 2023 | Transmission:   | AT            | Mileage:           | 261200            | Capacity: | 4200cc |
| Ext. Color:    |      | Weight (kg):    |               | Seats:             | 1                 | Color:    |        |
| Certification: |      | Classification: |               | Exterior:          | YELLOW            | Interior: | BEIGE  |

## Vehicle images