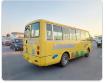

MITSUBISHI ROSA Stock ID 222146 Registration Year: 2000 Manufacture Year: 2000

## **Vehicle Specifications**

| Model:         |      | Chassis No:     | BE63CE-100127 | Grade:             |                   | Fuel:     | Diesel |
|----------------|------|-----------------|---------------|--------------------|-------------------|-----------|--------|
| Engine:        | 4D33 | Drive Train:    | 2WD           | <b>Dimensions:</b> | 35 M <sup>3</sup> | Shape:    | BUS    |
| Engine No:     | 2023 | Transmission:   | AT            | Mileage:           | 261200            | Capacity: | 4200cc |
| Ext. Color:    |      | Weight (kg):    |               | Seats:             | 1                 | Color:    |        |
| Certification: |      | Classification: |               | Exterior:          | YELLOW            | Interior: | BEIGE  |

## Vehicle images