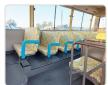

## **Vehicle Specifications**

| Model:         |      | Chassis No:     | BE63CE-100127 | Grade:             |                   | Fuel:     | Diesel |
|----------------|------|-----------------|---------------|--------------------|-------------------|-----------|--------|
| Engine:        | 4D33 | Drive Train:    | 2WD           | <b>Dimensions:</b> | 35 M <sup>3</sup> | Shape:    | BUS    |
| Engine No:     | 2023 | Transmission:   | AT            | Mileage:           | 261200            | Capacity: | 4200cc |
| Ext. Color:    |      | Weight (kg):    |               | Seats:             | 1                 | Color:    |        |
| Certification: |      | Classification: |               | Exterior:          | YELLOW            | Interior: | BEIGE  |