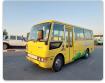

MITSUBISHI ROSA Stock ID 222146 Registration Year: 2000 Manufacture Year: 2000

## **Vehicle Specifications**

| Model:         |      | Chassis No:     | BE63CE-100127 | Grade:             |                   | Fuel:     | Diesel |
|----------------|------|-----------------|---------------|--------------------|-------------------|-----------|--------|
| Engine:        | 4D33 | Drive Train:    | 2WD           | <b>Dimensions:</b> | 35 M <sup>3</sup> | Shape:    | BUS    |
| Engine No:     | 2023 | Transmission:   | AT            | Mileage:           | 261200            | Capacity: | 4200cc |
| Ext. Color:    |      | Weight (kg):    |               | Seats:             | 1                 | Color:    |        |
| Certification: |      | Classification: |               | Exterior:          | YELLOW            | Interior: | BEIGE  |

## Vehicle images