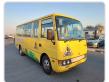

MITSUBISHI ROSA Stock ID 222146 Registration Year: 2000 Manufacture Year: 2000

## **Vehicle Specifications**

| Model:         |      | Chassis No:     | BE63CE-100127 | Grade:             |                   | Fuel:     | Diesel |
|----------------|------|-----------------|---------------|--------------------|-------------------|-----------|--------|
| Engine:        | 4D33 | Drive Train:    | 2WD           | <b>Dimensions:</b> | 35 M <sup>3</sup> | Shape:    | BUS    |
| Engine No:     | 2023 | Transmission:   | AT            | Mileage:           | 261200            | Capacity: | 4200cc |
| Ext. Color:    |      | Weight (kg):    |               | Seats:             | 1                 | Color:    |        |
| Certification: |      | Classification: |               | Exterior:          | YELLOW            | Interior: | BEIGE  |

## Vehicle images