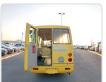

MITSUBISHI ROSA Stock ID 222146 Registration Year: 2000 Manufacture Year: 2000

## **Vehicle Specifications**

| Model:         |      | Chassis No:     | BE63CE-100127 | Grade:             |                   | Fuel:     | Diesel |
|----------------|------|-----------------|---------------|--------------------|-------------------|-----------|--------|
| Engine:        | 4D33 | Drive Train:    | 2WD           | <b>Dimensions:</b> | 35 M <sup>3</sup> | Shape:    | BUS    |
| Engine No:     | 2023 | Transmission:   | AT            | Mileage:           | 261200            | Capacity: | 4200cc |
| Ext. Color:    |      | Weight (kg):    |               | Seats:             | 1                 | Color:    |        |
| Certification: |      | Classification: |               | Exterior:          | YELLOW            | Interior: | BEIGE  |