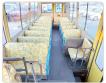

MITSUBISHI ROSA Stock ID 222146 Registration Year: 2000 Manufacture Year: 2000

## **Vehicle Specifications**

| Model:         |      | Chassis No:     | BE63CE-100127 | Grade:             |                   | Fuel:     | Diesel |
|----------------|------|-----------------|---------------|--------------------|-------------------|-----------|--------|
| Engine:        | 4D33 | Drive Train:    | 2WD           | <b>Dimensions:</b> | 35 M <sup>3</sup> | Shape:    | BUS    |
| Engine No:     | 2023 | Transmission:   | AT            | Mileage:           | 261200            | Capacity: | 4200cc |
| Ext. Color:    |      | Weight (kg):    |               | Seats:             | 1                 | Color:    |        |
| Certification: |      | Classification: |               | Exterior:          | YELLOW            | Interior: | BEIGE  |