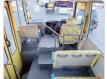

MITSUBISHI ROSA Stock ID 222146 Registration Year: 2000 Manufacture Year: 2000

## **Vehicle Specifications**

| Model:         |      | Chassis No:     | BE63CE-100127 | Grade:             |                   | Fuel:     | Diesel |
|----------------|------|-----------------|---------------|--------------------|-------------------|-----------|--------|
| Engine:        | 4D33 | Drive Train:    | 2WD           | <b>Dimensions:</b> | 35 M <sup>3</sup> | Shape:    | BUS    |
| Engine No:     | 2023 | Transmission:   | AT            | Mileage:           | 261200            | Capacity: | 4200cc |
| Ext. Color:    |      | Weight (kg):    |               | Seats:             | 1                 | Color:    |        |
| Certification: |      | Classification: |               | Exterior:          | YELLOW            | Interior: | BEIGE  |