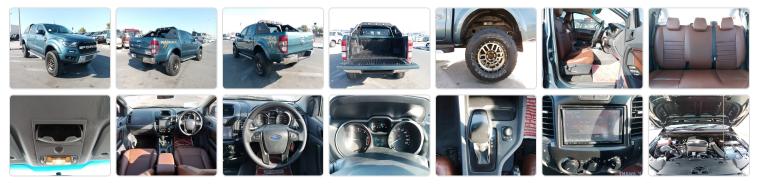

FORD RANGER Stock ID 816951

## **Vehicle Specifications**

| Model:         |      | Chassis No:     | MNAUMFF50FW423340 | Grade:      |                   | Fuel:     | Diesel  |
|----------------|------|-----------------|-------------------|-------------|-------------------|-----------|---------|
| Engine:        |      | Drive Train:    | 4WD               | Dimensions: | 19 M <sup>3</sup> | Shape:    | PICK UP |
| Engine No:     | 2023 | Transmission:   | AT                | Mileage:    | 178200            | Capacity: | 3200cc  |
| Ext. Color:    |      | Weight (kg):    |                   | Seats:      | 5                 | Color:    |         |
| Certification: |      | Classification: |                   | Exterior:   | GREEN             | Interior: | BLACK   |

## Vehicle images



## **Vehicle Options**

| Pwr Steering   | Yes | Pwr Wind          | Yes | Pwr Mirrors     | Yes | Center Lock            | Yes | Air Cond      | Yes |
|----------------|-----|-------------------|-----|-----------------|-----|------------------------|-----|---------------|-----|
| Reverse Camera |     | Pwr Slide Door    |     | Easy Closer     |     | Cruise Control         |     | ABS           |     |
| Air Bag        | Yes | Fog Lamps         | Yes | HID Head Lamps  |     | LED Head Lamps         |     | Spare Key     |     |
| Remote Key     |     | Push Start        |     | Seat Heater     |     | Pwr Seat               |     | Leather Seat  |     |
| Floor Mat      |     | Sun Roof          |     | Alloy Wheels    | Yes | Grill Guard            |     | Rear Wiper    |     |
| Rear