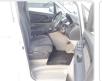

## **Vehicle Specifications**

| Model:         |      | Chassis No:     | ANH10-0111196 | Grade:             |                   | Fuel:     | Petrol |
|----------------|------|-----------------|---------------|--------------------|-------------------|-----------|--------|
| Engine:        |      | Drive Train:    | 2WD           | <b>Dimensions:</b> | 18 M <sup>3</sup> | Shape:    | VAN    |
| Engine No:     | 2023 | Transmission:   | AT            | Mileage:           | 156000            | Capacity: | 2400cc |
| Ext. Color:    |      | Weight (kg):    |               | Seats:             | 8                 | Color:    |        |
| Certification: |      | Classification: |               | Exterior:          | WHITE             | Interior: | BLACK  |

## Vehicle images