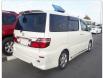

TOYOTA ALPHARD Stock ID 844472 Registration Year: 2005 Manufacture Year: 0

## **Vehicle Specifications**

| Model:         |      | Chassis No:     | ANH10-0111196 | Grade:             |                   | Fuel:     | Petrol |
|----------------|------|-----------------|---------------|--------------------|-------------------|-----------|--------|
| Engine:        |      | Drive Train:    | 2WD           | <b>Dimensions:</b> | 18 M <sup>3</sup> | Shape:    | VAN    |
| Engine No:     | 2023 | Transmission:   | AT            | Mileage:           | 156000            | Capacity: | 2400cc |
| Ext. Color:    |      | Weight (kg):    |               | Seats:             | 8                 | Color:    |        |
| Certification: |      | Classification: |               | Exterior:          | WHITE             | Interior: | BLACK  |