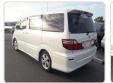

TOYOTA ALPHARD Stock ID 844472 Registration Year: 2005 Manufacture Year: 0

## **Vehicle Specifications**

| Model:         |      | Chassis No:     | ANH10-0111196 | Grade:             |                   | Fuel:     | Petrol |
|----------------|------|-----------------|---------------|--------------------|-------------------|-----------|--------|
| Engine:        |      | Drive Train:    | 2WD           | <b>Dimensions:</b> | 18 M <sup>3</sup> | Shape:    | VAN    |
| Engine No:     | 2023 | Transmission:   | AT            | Mileage:           | 156000            | Capacity: | 2400cc |
| Ext. Color:    |      | Weight (kg):    |               | Seats:             | 8                 | Color:    |        |
| Certification: |      | Classification: |               | Exterior:          | WHITE             | Interior: | BLACK  |