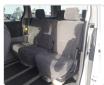

## **Vehicle Specifications**

| Model:         |      | Chassis No:     | ANH10-0111196 | Grade:             |                   | Fuel:     | Petrol |
|----------------|------|-----------------|---------------|--------------------|-------------------|-----------|--------|
| Engine:        |      | Drive Train:    | 2WD           | <b>Dimensions:</b> | 18 M <sup>3</sup> | Shape:    | VAN    |
| Engine No:     | 2023 | Transmission:   | AT            | Mileage:           | 156000            | Capacity: | 2400cc |
| Ext. Color:    |      | Weight (kg):    |               | Seats:             | 8                 | Color:    |        |
| Certification: |      | Classification: |               | Exterior:          | WHITE             | Interior: | BLACK  |

## Vehicle images