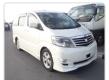

TOYOTA ALPHARD Stock ID 844472 Registration Year: 2005 Manufacture Year: 0

## **Vehicle Specifications**

| Model:         |      | Chassis No:     | ANH10-0111196 | Grade:             |                   | Fuel:     | Petrol |
|----------------|------|-----------------|---------------|--------------------|-------------------|-----------|--------|
| Engine:        |      | Drive Train:    | 2WD           | <b>Dimensions:</b> | 18 M <sup>3</sup> | Shape:    | VAN    |
| Engine No:     | 2023 | Transmission:   | AT            | Mileage:           | 156000            | Capacity: | 2400cc |
| Ext. Color:    |      | Weight (kg):    |               | Seats:             | 8                 | Color:    |        |
| Certification: |      | Classification: |               | Exterior:          | WHITE             | Interior: | BLACK  |