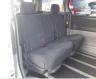

## **Vehicle Specifications**

| Model:         |      | Chassis No:     | ANH10-0111196 | Grade:             |                   | Fuel:     | Petrol |
|----------------|------|-----------------|---------------|--------------------|-------------------|-----------|--------|
| Engine:        |      | Drive Train:    | 2WD           | <b>Dimensions:</b> | 18 M <sup>3</sup> | Shape:    | VAN    |
| Engine No:     | 2023 | Transmission:   | AT            | Mileage:           | 156000            | Capacity: | 2400cc |
| Ext. Color:    |      | Weight (kg):    |               | Seats:             | 8                 | Color:    |        |
| Certification: |      | Classification: |               | Exterior:          | WHITE             | Interior: | BLACK  |

## Vehicle images