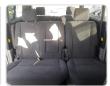

## **Vehicle Specifications**

| Model:         |      | Chassis No:     | ANH10-0111196 | Grade:             |                   | Fuel:     | Petrol |
|----------------|------|-----------------|---------------|--------------------|-------------------|-----------|--------|
| Engine:        |      | Drive Train:    | 2WD           | <b>Dimensions:</b> | 18 M <sup>3</sup> | Shape:    | VAN    |
| Engine No:     | 2023 | Transmission:   | AT            | Mileage:           | 156000            | Capacity: | 2400cc |
| Ext. Color:    |      | Weight (kg):    |               | Seats:             | 8                 | Color:    |        |
| Certification: |      | Classification: |               | Exterior:          | WHITE             | Interior: | BLACK  |

## Vehicle images