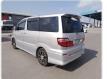

TOYOTA ALPHARD Stock ID 844795 **Registration Year: 2005 Manufacture Year: 0** 

## **Vehicle Specifications**

| Model:         |      | Chassis No:     | ANH10-0111565 | Grade:             |                   | Fuel:     | Petrol |
|----------------|------|-----------------|---------------|--------------------|-------------------|-----------|--------|
| Engine:        |      | Drive Train:    | 2WD           | <b>Dimensions:</b> | 18 M <sup>3</sup> | Shape:    | VAN    |
| Engine No:     | 2023 | Transmission:   | AT            | Mileage:           | 161000            | Capacity: | 2400cc |
| Ext. Color:    |      | Weight (kg):    |               | Seats:             | 8                 | Color:    |        |
| Certification: |      | Classification: |               | Exterior:          | SILVER            | Interior: | BLACK  |

## Vehicle images