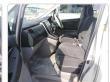

## **Vehicle Specifications**

| Model:         |      | Chassis No:     | ANH10-0111565 | Grade:             |                   | Fuel:     | Petrol |
|----------------|------|-----------------|---------------|--------------------|-------------------|-----------|--------|
| Engine:        |      | Drive Train:    | 2WD           | <b>Dimensions:</b> | 18 M <sup>3</sup> | Shape:    | VAN    |
| Engine No:     | 2023 | Transmission:   | AT            | Mileage:           | 161000            | Capacity: | 2400cc |
| Ext. Color:    |      | Weight (kg):    |               | Seats:             | 8                 | Color:    |        |
| Certification: |      | Classification: |               | Exterior:          | SILVER            | Interior: | BLACK  |

## Vehicle images