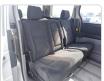

## **Vehicle Specifications**

| Model:         |      | Chassis No:     | ANH10-0111565 | Grade:             |                   | Fuel:     | Petrol |
|----------------|------|-----------------|---------------|--------------------|-------------------|-----------|--------|
| Engine:        |      | Drive Train:    | 2WD           | <b>Dimensions:</b> | 18 M <sup>3</sup> | Shape:    | VAN    |
| Engine No:     | 2023 | Transmission:   | AT            | Mileage:           | 161000            | Capacity: | 2400cc |
| Ext. Color:    |      | Weight (kg):    |               | Seats:             | 8                 | Color:    |        |
| Certification: |      | Classification: |               | Exterior:          | SILVER            | Interior: | BLACK  |

## Vehicle images