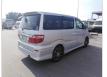

TOYOTA ALPHARD Stock ID 844795 **Registration Year: 2005 Manufacture Year: 0** 

## **Vehicle Specifications**

| Model:         |      | Chassis No:     | ANH10-0111565 | Grade:             |                   | Fuel:     | Petrol |
|----------------|------|-----------------|---------------|--------------------|-------------------|-----------|--------|
| Engine:        |      | Drive Train:    | 2WD           | <b>Dimensions:</b> | 18 M <sup>3</sup> | Shape:    | VAN    |
| Engine No:     | 2023 | Transmission:   | AT            | Mileage:           | 161000            | Capacity: | 2400cc |
| Ext. Color:    |      | Weight (kg):    |               | Seats:             | 8                 | Color:    |        |
| Certification: |      | Classification: |               | Exterior:          | SILVER            | Interior: | BLACK  |

## Vehicle images