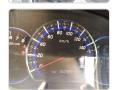

## **Vehicle Specifications**

| Model:         |      | Chassis No:     | ANH10-0111565 | Grade:             |                   | Fuel:     | Petrol |
|----------------|------|-----------------|---------------|--------------------|-------------------|-----------|--------|
| Engine:        |      | Drive Train:    | 2WD           | <b>Dimensions:</b> | 18 M <sup>3</sup> | Shape:    | VAN    |
| Engine No:     | 2023 | Transmission:   | AT            | Mileage:           | 161000            | Capacity: | 2400cc |
| Ext. Color:    |      | Weight (kg):    |               | Seats:             | 8                 | Color:    |        |
| Certification: |      | Classification: |               | Exterior:          | SILVER            | Interior: | BLACK  |