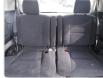

## **Vehicle Specifications**

| Model:         |      | Chassis No:     | ANH10-0111565 | Grade:             |                   | Fuel:     | Petrol |
|----------------|------|-----------------|---------------|--------------------|-------------------|-----------|--------|
| Engine:        |      | Drive Train:    | 2WD           | <b>Dimensions:</b> | 18 M <sup>3</sup> | Shape:    | VAN    |
| Engine No:     | 2023 | Transmission:   | AT            | Mileage:           | 161000            | Capacity: | 2400cc |
| Ext. Color:    |      | Weight (kg):    |               | Seats:             | 8                 | Color:    |        |
| Certification: |      | Classification: |               | Exterior:          | SILVER            | Interior: | BLACK  |

## Vehicle images