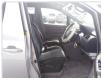

## **Vehicle Specifications**

| Model:         |      | Chassis No:     | ANH10-0111565 | Grade:             |                   | Fuel:     | Petrol |
|----------------|------|-----------------|---------------|--------------------|-------------------|-----------|--------|
| Engine:        |      | Drive Train:    | 2WD           | <b>Dimensions:</b> | 18 M <sup>3</sup> | Shape:    | VAN    |
| Engine No:     | 2023 | Transmission:   | AT            | Mileage:           | 161000            | Capacity: | 2400cc |
| Ext. Color:    |      | Weight (kg):    |               | Seats:             | 8                 | Color:    |        |
| Certification: |      | Classification: |               | Exterior:          | SILVER            | Interior: | BLACK  |

## Vehicle images