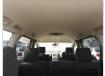

## **Vehicle Specifications**

| Model:         |      | Chassis No:     | ANH10-0111565 | Grade:             |                   | Fuel:     | Petrol |
|----------------|------|-----------------|---------------|--------------------|-------------------|-----------|--------|
| Engine:        |      | Drive Train:    | 2WD           | <b>Dimensions:</b> | 18 M <sup>3</sup> | Shape:    | VAN    |
| Engine No:     | 2023 | Transmission:   | AT            | Mileage:           | 161000            | Capacity: | 2400cc |
| Ext. Color:    |      | Weight (kg):    |               | Seats:             | 8                 | Color:    |        |
| Certification: |      | Classification: |               | Exterior:          | SILVER            | Interior: | BLACK  |

## Vehicle images