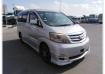

TOYOTA ALPHARD Stock ID 844795 **Registration Year: 2005 Manufacture Year: 0** 

## **Vehicle Specifications**

| Model:         |      | Chassis No:     | ANH10-0111565 | Grade:             |                   | Fuel:     | Petrol |
|----------------|------|-----------------|---------------|--------------------|-------------------|-----------|--------|
| Engine:        |      | Drive Train:    | 2WD           | <b>Dimensions:</b> | 18 M <sup>3</sup> | Shape:    | VAN    |
| Engine No:     | 2023 | Transmission:   | AT            | Mileage:           | 161000            | Capacity: | 2400cc |
| Ext. Color:    |      | Weight (kg):    |               | Seats:             | 8                 | Color:    |        |
| Certification: |      | Classification: |               | Exterior:          | SILVER            | Interior: | BLACK  |

## Vehicle images