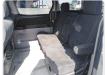

## **Vehicle Specifications**

| Model:         |      | Chassis No:     | ANH10-0111565 | Grade:             |                   | Fuel:     | Petrol |
|----------------|------|-----------------|---------------|--------------------|-------------------|-----------|--------|
| Engine:        |      | Drive Train:    | 2WD           | <b>Dimensions:</b> | 18 M <sup>3</sup> | Shape:    | VAN    |
| Engine No:     | 2023 | Transmission:   | AT            | Mileage:           | 161000            | Capacity: | 2400cc |
| Ext. Color:    |      | Weight (kg):    |               | Seats:             | 8                 | Color:    |        |
| Certification: |      | Classification: |               | Exterior:          | SILVER            | Interior: | BLACK  |

## Vehicle images