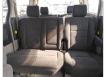

## **Vehicle Specifications**

| Model:         |      | Chassis No:     | ANH10-0111565 | Grade:             |                   | Fuel:     | Petrol |
|----------------|------|-----------------|---------------|--------------------|-------------------|-----------|--------|
| Engine:        |      | Drive Train:    | 2WD           | <b>Dimensions:</b> | 18 M <sup>3</sup> | Shape:    | VAN    |
| Engine No:     | 2023 | Transmission:   | AT            | Mileage:           | 161000            | Capacity: | 2400cc |
| Ext. Color:    |      | Weight (kg):    |               | Seats:             | 8                 | Color:    |        |
| Certification: |      | Classification: |               | Exterior:          | SILVER            | Interior: | BLACK  |

## Vehicle images