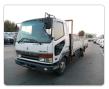

MITSUBISHI FUSO FIGHTER

Stock ID 850499

Registration Year: 1998 Manufacture Year: 0

## **Vehicle Specifications**

| Model:         |      | Chassis No:     | FK628J-532800 | Grade:             |                   | Fuel:     | Diesel |
|----------------|------|-----------------|---------------|--------------------|-------------------|-----------|--------|
| Engine:        | 6D17 | Drive Train:    | 2WD           | <b>Dimensions:</b> | 64 M <sup>3</sup> | Shape:    | TRUCK  |
| Engine No:     | 2023 | Transmission:   | MT            | Mileage:           | 838500            | Capacity: | 8200cc |
| Ext. Color:    |      | Weight (kg):    |               | Seats:             | 3                 | Color:    |        |
| Certification: |      | Classification: |               | Exterior:          | WHITE             | Interior: | BEIGE  |