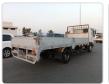

MITSUBISHI FUSO FIGHTER

Stock ID 850499

Registration Year: 1998 Manufacture Year: 0

## **Vehicle Specifications**

| Model:         |      | Chassis No:     | FK628J-532800 | Grade:             |                   | Fuel:     | Diesel |
|----------------|------|-----------------|---------------|--------------------|-------------------|-----------|--------|
| Engine:        | 6D17 | Drive Train:    | 2WD           | <b>Dimensions:</b> | 64 M <sup>3</sup> | Shape:    | TRUCK  |
| Engine No:     | 2023 | Transmission:   | MT            | Mileage:           | 838500            | Capacity: | 8200cc |
| Ext. Color:    |      | Weight (kg):    |               | Seats:             | 3                 | Color:    |        |
| Certification: |      | Classification: |               | Exterior:          | WHITE             | Interior: | BEIGE  |