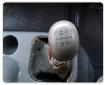

## **Vehicle Specifications**

| Model:         |      | Chassis No:     | FK628J-532800 | Grade:             |                   | Fuel:     | Diesel |
|----------------|------|-----------------|---------------|--------------------|-------------------|-----------|--------|
| Engine:        | 6D17 | Drive Train:    | 2WD           | <b>Dimensions:</b> | 64 M <sup>3</sup> | Shape:    | TRUCK  |
| Engine No:     | 2023 | Transmission:   | MT            | Mileage:           | 838500            | Capacity: | 8200cc |
| Ext. Color:    |      | Weight (kg):    |               | Seats:             | 3                 | Color:    |        |
| Certification: |      | Classification: |               | Exterior:          | WHITE             | Interior: | BEIGE  |