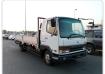

MITSUBISHI FUSO FIGHTER

Stock ID 850499

Registration Year: 1998 Manufacture Year: 0

## **Vehicle Specifications**

| Model:         |      | Chassis No:     | FK628J-532800 | Grade:             |                   | Fuel:     | Diesel |
|----------------|------|-----------------|---------------|--------------------|-------------------|-----------|--------|
| Engine:        | 6D17 | Drive Train:    | 2WD           | <b>Dimensions:</b> | 64 M <sup>3</sup> | Shape:    | TRUCK  |
| Engine No:     | 2023 | Transmission:   | MT            | Mileage:           | 838500            | Capacity: | 8200cc |
| Ext. Color:    |      | Weight (kg):    |               | Seats:             | 3                 | Color:    |        |
| Certification: |      | Classification: |               | Exterior:          | WHITE             | Interior: | BEIGE  |