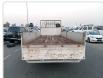

## **Vehicle Specifications**

| Model:         |      | Chassis No:     | FK628J-532800 | Grade:             |                   | Fuel:     | Diesel |
|----------------|------|-----------------|---------------|--------------------|-------------------|-----------|--------|
| Engine:        | 6D17 | Drive Train:    | 2WD           | <b>Dimensions:</b> | 64 M <sup>3</sup> | Shape:    | TRUCK  |
| Engine No:     | 2023 | Transmission:   | MT            | Mileage:           | 838500            | Capacity: | 8200cc |
| Ext. Color:    |      | Weight (kg):    |               | Seats:             | 3                 | Color:    |        |
| Certification: |      | Classification: |               | Exterior:          | WHITE             | Interior: | BEIGE  |