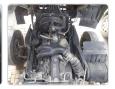

## **Vehicle Specifications**

| Model:         |      | Chassis No:     | FK628J-532800 | Grade:             |                   | Fuel:     | Diesel |
|----------------|------|-----------------|---------------|--------------------|-------------------|-----------|--------|
| Engine:        | 6D17 | Drive Train:    | 2WD           | <b>Dimensions:</b> | 64 M <sup>3</sup> | Shape:    | TRUCK  |
| Engine No:     | 2023 | Transmission:   | MT            | Mileage:           | 838500            | Capacity: | 8200cc |
| Ext. Color:    |      | Weight (kg):    |               | Seats:             | 3                 | Color:    |        |
| Certification: |      | Classification: |               | Exterior:          | WHITE             | Interior: | BEIGE  |