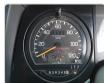

## **Vehicle Specifications**

| Model:         |      | Chassis No:     | FK628J-532800 | Grade:             |                   | Fuel:     | Diesel |
|----------------|------|-----------------|---------------|--------------------|-------------------|-----------|--------|
| Engine:        | 6D17 | Drive Train:    | 2WD           | <b>Dimensions:</b> | 64 M <sup>3</sup> | Shape:    | TRUCK  |
| Engine No:     | 2023 | Transmission:   | MT            | Mileage:           | 838500            | Capacity: | 8200cc |
| Ext. Color:    |      | Weight (kg):    |               | Seats:             | 3                 | Color:    |        |
| Certification: |      | Classification: |               | Exterior:          | WHITE             | Interior: | BEIGE  |