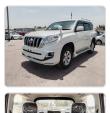

## TOYOTA LAND CRUISER PRADO

Stock ID 903654

**Registration Year: 2016 Manufacture Year: 0** 

## **Vehicle Specifications**

| Model:         |         | Chassis No:     | GDJ150-0017348 | Grade:             | TX                | Fuel:     | Diesel |
|----------------|---------|-----------------|----------------|--------------------|-------------------|-----------|--------|
| Engine:        | 1GD-FTV | Drive Train:    | 4WD            | <b>Dimensions:</b> | 17 M <sup>3</sup> | Shape:    | SUV    |
| Engine No:     | 2023    | Transmission:   | AT             | Mileage:           | 41200             | Capacity: | 2800cc |
| Ext. Color:    |         | Weight (kg):    |                | Seats:             | 8                 | Color:    |        |
| Certification: |         | Classification: |                | Exterior:          | WHITE             | Interior: | BLACK  |