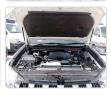

## **Vehicle Specifications**

| Model:         |         | Chassis No:     | GDJ150-0017348 | Grade:             | TX                | Fuel:     | Diesel |
|----------------|---------|-----------------|----------------|--------------------|-------------------|-----------|--------|
| Engine:        | 1GD-FTV | Drive Train:    | 4WD            | <b>Dimensions:</b> | 17 M <sup>3</sup> | Shape:    | SUV    |
| Engine No:     | 2023    | Transmission:   | AT             | Mileage:           | 41200             | Capacity: | 2800cc |
| Ext. Color:    |         | Weight (kg):    |                | Seats:             | 8                 | Color:    |        |
| Certification: |         | Classification: |                | Exterior:          | WHITE             | Interior: | BLACK  |

## Vehicle images