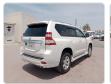

## TOYOTA LAND CRUISER PRADO

Stock ID 903654

**Registration Year: 2016 Manufacture Year: 0** 

## **Vehicle Specifications**

| Model:         |         | Chassis No:     | GDJ150-0017348 | Grade:             | TX                | Fuel:     | Diesel |
|----------------|---------|-----------------|----------------|--------------------|-------------------|-----------|--------|
| Engine:        | 1GD-FTV | Drive Train:    | 4WD            | <b>Dimensions:</b> | 17 M <sup>3</sup> | Shape:    | SUV    |
| Engine No:     | 2023    | Transmission:   | AT             | Mileage:           | 41200             | Capacity: | 2800cc |
| Ext. Color:    |         | Weight (kg):    |                | Seats:             | 8                 | Color:    |        |
| Certification: |         | Classification: |                | Exterior:          | WHITE             | Interior: | BLACK  |