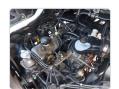

e Specifications**

| Model:         |      | Chassis No:     | KM51-0050996 | Grade:             |                   | Fuel:     | Petrol  |
|----------------|------|-----------------|--------------|--------------------|-------------------|-----------|---------|
| Engine:        | 5K   | Drive Train:    | 2WD          | <b>Dimensions:</b> | 14 M <sup>3</sup> | Shape:    | PICK UP |
| Engine No:     | 2023 | Transmission:   | MT           | Mileage:           | 125000            | Capacity: | 1500cc  |
| Ext. Color:    |      | Weight (kg):    |              | Seats:             | 3                 | Color:    |         |
| Certification: |      | Classification: |              | Exterior:          | WHITE             | Interior: | GRAY    |

## Vehicle images































## **Vehicle Options**

| Pwr Steering   | Yes | Pwr Wind          |     | Pwr Mirrors     | Center Lock            | Air Cond      | Yes |
|----------------|-----|-------------------|-----|-----------------|------------------------|---------------|-----|
| Reverse Camera |     | Pwr Slide Door    |     | Easy Closer     | Cruise Control         | ABS           |     |
| Air Bag        |     | Fog Lamps         |     | HID Head Lamps  | LED Head Lamps         | Spare Key     |     |
| Remote Key     |     | Push Start        |     | Seat Heater     | Pwr Seat               | Leather Seat  |     |
| Floor Mat      |     | Sun Roof          |     | Alloy Wheels    | Grill Guard            | Rear Wiper    |     |
| Rear Spoiler   |     | Stereo (FULL)     |     | Navi/TV         | CD Player