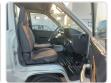

## **Vehicle Specifications**

| Model:         |      | Chassis No:     | KM51-0050996 | Grade:             |                   | Fuel:     | Petrol  |
|----------------|------|-----------------|--------------|--------------------|-------------------|-----------|---------|
| Engine:        | 5K   | Drive Train:    | 2WD          | <b>Dimensions:</b> | 14 M <sup>3</sup> | Shape:    | PICK UP |
| Engine No:     | 2023 | Transmission:   | MT           | Mileage:           | 125000            | Capacity: | 1500cc  |
| Ext. Color:    |      | Weight (kg):    |              | Seats:             | 3                 | Color:    |         |
| Certification: |      | Classification: |              | Exterior:          | WHITE             | Interior: | GRAY    |

## Vehicle images































## **Vehicle Options**

| Pwr Steering   | Yes | Pwr Wind          |     | Pwr Mirrors     | Center Lock            | Air Cond      | Yes |
|----------------|-----|-------------------|-----|-----------------|------------------------|---------------|-----|
| Reverse Camera |     | Pwr Slide Door    |     | Easy Closer     | Cruise Control         | ABS           |     |
| Air Bag        |     | Fog Lamps         |     | HID Head Lamps  | LED Head Lamps         | Spare Key     |     |
| Remote Key     |     | Push Start        |     | Seat Heater     | Pwr Seat               | Leather Seat  |     |
| Floor Mat      |     | Sun Roof          |     | Alloy Wheels    | Grill Guard            | Rear Wiper    |     |
| Rear Spoiler   |     | Stereo (FULL)     |     | Navi/TV