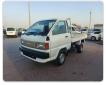

TOYOTA TOWNACE Stock ID 095915 Registration Year: 1994 Manufacture Year: 0

## **Vehicle Specifications**

| Model:         |      | Chassis No:     | KM51-0050996 | Grade:             |                   | Fuel:     | Petrol  |
|----------------|------|-----------------|--------------|--------------------|-------------------|-----------|---------|
| Engine:        | 5K   | Drive Train:    | 2WD          | <b>Dimensions:</b> | 14 M <sup>3</sup> | Shape:    | PICK UP |
| Engine No:     | 2023 | Transmission:   | MT           | Mileage:           | 125000            | Capacity: | 1500cc  |
| Ext. Color:    |      | Weight (kg):    |              | Seats:             | 3                 | Color:    |         |
| Certification: |      | Classification: |              | Exterior:          | WHITE             | Interior: | GRAY    |

## Vehicle images