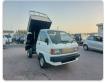

TOYOTA TOWNACE Stock ID 095915 Registration Year: 1994 Manufacture Year: 0

## **Vehicle Specifications**

| Model:         |      | Chassis No:     | KM51-0050996 | Grade:             |                   | Fuel:     | Petrol  |
|----------------|------|-----------------|--------------|--------------------|-------------------|-----------|---------|
| Engine:        | 5K   | Drive Train:    | 2WD          | <b>Dimensions:</b> | 14 M <sup>3</sup> | Shape:    | PICK UP |
| Engine No:     | 2023 | Transmission:   | MT           | Mileage:           | 125000            | Capacity: | 1500cc  |
| Ext. Color:    |      | Weight (kg):    |              | Seats:             | 3                 | Color:    |         |
| Certification: |      | Classification: |              | Exterior:          | WHITE             | Interior: | GRAY    |