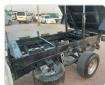

TOYOTA TOWNACE Stock ID 095915 Registration Year: 1994 Manufacture Year: 0

## **Vehicle Specifications**

| Model:         |      | Chassis No:     | KM51-0050996 | Grade:             |                   | Fuel:     | Petrol  |
|----------------|------|-----------------|--------------|--------------------|-------------------|-----------|---------|
| Engine:        | 5K   | Drive Train:    | 2WD          | <b>Dimensions:</b> | 14 M <sup>3</sup> | Shape:    | PICK UP |
| Engine No:     | 2023 | Transmission:   | MT           | Mileage:           | 125000            | Capacity: | 1500cc  |
| Ext. Color:    |      | Weight (kg):    |              | Seats:             | 3                 | Color:    |         |
| Certification: |      | Classification: |              | Exterior:          | WHITE             | Interior: | GRAY    |