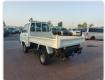

TOYOTA TOWNACE Stock ID 095915 Registration Year: 1994 Manufacture Year: 0

## **Vehicle Specifications**

| Model:         |      | Chassis No:     | KM51-0050996 | Grade:             |                   | Fuel:     | Petrol  |
|----------------|------|-----------------|--------------|--------------------|-------------------|-----------|---------|
| Engine:        | 5K   | Drive Train:    | 2WD          | <b>Dimensions:</b> | 14 M <sup>3</sup> | Shape:    | PICK UP |
| Engine No:     | 2023 | Transmission:   | MT           | Mileage:           | 125000            | Capacity: | 1500cc  |
| Ext. Color:    |      | Weight (kg):    |              | Seats:             | 3                 | Color:    |         |
| Certification: |      | Classification: |              | Exterior:          | WHITE             | Interior: | GRAY    |

## Vehicle images