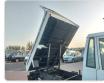

TOYOTA TOWNACE Stock ID 095915 Registration Year: 1994 Manufacture Year: 0

## **Vehicle Specifications**

| Model:         |      | Chassis No:     | KM51-0050996 | Grade:             |                   | Fuel:     | Petrol  |
|----------------|------|-----------------|--------------|--------------------|-------------------|-----------|---------|
| Engine:        | 5K   | Drive Train:    | 2WD          | <b>Dimensions:</b> | 14 M <sup>3</sup> | Shape:    | PICK UP |
| Engine No:     | 2023 | Transmission:   | MT           | Mileage:           | 125000            | Capacity: | 1500cc  |
| Ext. Color:    |      | Weight (kg):    |              | Seats:             | 3                 | Color:    |         |
| Certification: |      | Classification: |              | Exterior:          | WHITE             | Interior: | GRAY    |