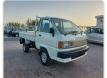

TOYOTA TOWNACE Stock ID 095915 Registration Year: 1994 Manufacture Year: 0

## **Vehicle Specifications**

| Model:         |      | Chassis No:     | KM51-0050996 | Grade:             |                   | Fuel:     | Petrol  |
|----------------|------|-----------------|--------------|--------------------|-------------------|-----------|---------|
| Engine:        | 5K   | Drive Train:    | 2WD          | <b>Dimensions:</b> | 14 M <sup>3</sup> | Shape:    | PICK UP |
| Engine No:     | 2023 | Transmission:   | MT           | Mileage:           | 125000            | Capacity: | 1500cc  |
| Ext. Color:    |      | Weight (kg):    |              | Seats:             | 3                 | Color:    |         |
| Certification: |      | Classification: |              | Exterior:          | WHITE             | Interior: | GRAY    |

## Vehicle images