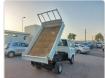

TOYOTA TOWNACE Stock ID 095915 Registration Year: 1994 Manufacture Year: 0

## **Vehicle Specifications**

| Model:         |      | Chassis No:     | KM51-0050996 | Grade:             |                   | Fuel:     | Petrol  |
|----------------|------|-----------------|--------------|--------------------|-------------------|-----------|---------|
| Engine:        | 5K   | Drive Train:    | 2WD          | <b>Dimensions:</b> | 14 M <sup>3</sup> | Shape:    | PICK UP |
| Engine No:     | 2023 | Transmission:   | MT           | Mileage:           | 125000            | Capacity: | 1500cc  |
| Ext. Color:    |      | Weight (kg):    |              | Seats:             | 3                 | Color:    |         |
| Certification: |      | Classification: |              | Exterior:          | WHITE             | Interior: | GRAY    |