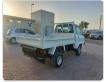

TOYOTA TOWNACE Stock ID 095915 Registration Year: 1994 Manufacture Year: 0

## **Vehicle Specifications**

| Model:         |      | Chassis No:     | KM51-0050996 | Grade:             |                   | Fuel:     | Petrol  |
|----------------|------|-----------------|--------------|--------------------|-------------------|-----------|---------|
| Engine:        | 5K   | Drive Train:    | 2WD          | <b>Dimensions:</b> | 14 M <sup>3</sup> | Shape:    | PICK UP |
| Engine No:     | 2023 | Transmission:   | MT           | Mileage:           | 125000            | Capacity: | 1500cc  |
| Ext. Color:    |      | Weight (kg):    |              | Seats:             | 3                 | Color:    |         |
| Certification: |      | Classification: |              | Exterior:          | WHITE             | Interior: | GRAY    |

## Vehicle images