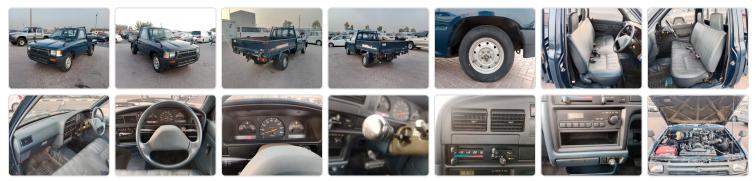

## TOYOTA HILUX Stock ID 101741

## **Vehicle Specifications**

| Model:         |      | Chassis No:     | LN85-0129488 | Grade:      |                   | Fuel:     | Diesel  |
|----------------|------|-----------------|--------------|-------------|-------------------|-----------|---------|
| Engine:        | 2L   | Drive Train:    | 2WD          | Dimensions: | 15 M <sup>3</sup> | Shape:    | PICK UP |
| Engine No:     | 2023 | Transmission:   | MT           | Mileage:    | 205200            | Capacity: | 2400cc  |
| Ext. Color:    |      | Weight (kg):    |              | Seats:      | 3                 | Color:    |         |
| Certification: |      | Classification: |              | Exterior:   | BLUE              | Interior: | SILVER  |

## Vehicle images



## **Vehicle Options**

| Pwr Steering   | Yes | Pwr Wind          |     | Pwr Mirrors     | Center Lock            | Air Cond      | Yes |
|----------------|-----|-------------------|-----|-----------------|------------------------|---------------|-----|
| Reverse Camera |     | Pwr Slide Door    |     | Easy Closer     | Cruise Control         | ABS           |     |
| Air Bag        |     | Fog Lamps         |     | HID Head Lamps  | LED Head Lamps         | Spare Key     |     |
| Remote Key     |     | Push Start        |     | Seat Heater     | Pwr Seat               | Leather Seat  |     |
| Floor Mat      |     | Sun Roof          |     | Alloy Wheels    | Grill Guard            | Rear Wiper    |     |
| Rear Spoiler   |     | Stereo (FULL)     |     | Navi/TV         | CD Player