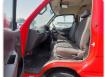

## **Vehicle Specifications**

| Model:         |       | Chassis No:     | RZH133-1000233 | Grade:             | AMBULANCE        | Fuel:     | Petrol |
|----------------|-------|-----------------|----------------|--------------------|------------------|-----------|--------|
| Engine:        | 2RZ-E | Drive Train:    | 2WD            | <b>Dimensions:</b> | 3 M <sup>3</sup> | Shape:    | VAN    |
| Engine No:     | 2023  | Transmission:   | AT             | Mileage:           | 70800            | Capacity: | 2430cc |
| Ext. Color:    |       | Weight (kg):    |                | Seats:             | 6                | Color:    |        |
| Certification: |       | Classification: |                | Exterior:          | RED              | Interior: | GRAY   |