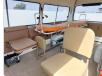

## **Vehicle Specifications**

| Model:         |       | Chassis No:     | RZH133-1000233 | Grade:             | AMBULANCE        | Fuel:     | Petrol |
|----------------|-------|-----------------|----------------|--------------------|------------------|-----------|--------|
| Engine:        | 2RZ-E | Drive Train:    | 2WD            | <b>Dimensions:</b> | 3 M <sup>3</sup> | Shape:    | VAN    |
| Engine No:     | 2023  | Transmission:   | AT             | Mileage:           | 70800            | Capacity: | 2430cc |
| Ext. Color:    |       | Weight (kg):    |                | Seats:             | 6                | Color:    |        |
| Certification: |       | Classification: |                | Exterior:          | RED              | Interior: | GRAY   |