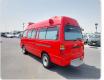

## TOYOTA HIACE AMBULANCE

Stock ID 272659

Registration Year: 1995 Manufacture Year: 0

## **Vehicle Specifications**

| Model:         |       | Chassis No:     | RZH133-1000233 | Grade:             | AMBULANCE        | Fuel:     | Petrol |
|----------------|-------|-----------------|----------------|--------------------|------------------|-----------|--------|
| Engine:        | 2RZ-E | Drive Train:    | 2WD            | <b>Dimensions:</b> | 3 M <sup>3</sup> | Shape:    | VAN    |
| Engine No:     | 2023  | Transmission:   | AT             | Mileage:           | 70800            | Capacity: | 2430cc |
| Ext. Color:    |       | Weight (kg):    |                | Seats:             | 6                | Color:    |        |
| Certification: |       | Classification: |                | Exterior:          | RED              | Interior: | GRAY   |