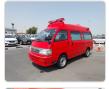

## TOYOTA HIACE AMBULANCE

Stock ID 272659

Registration Year: 1995 Manufacture Year: 0

## **Vehicle Specifications**

| Model:         |       | Chassis No:     | RZH133-1000233 | Grade:             | AMBULANCE        | Fuel:     | Petrol |
|----------------|-------|-----------------|----------------|--------------------|------------------|-----------|--------|
| Engine:        | 2RZ-E | Drive Train:    | 2WD            | <b>Dimensions:</b> | 3 M <sup>3</sup> | Shape:    | VAN    |
| Engine No:     | 2023  | Transmission:   | AT             | Mileage:           | 70800            | Capacity: | 2430cc |
| Ext. Color:    |       | Weight (kg):    |                | Seats:             | 6                | Color:    |        |
| Certification: |       | Classification: |                | Exterior:          | RED              | Interior: | GRAY   |