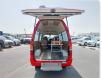

## **Vehicle Specifications**

| Model:         |       | Chassis No:     | RZH133-1000233 | Grade:             | AMBULANCE        | Fuel:     | Petrol |
|----------------|-------|-----------------|----------------|--------------------|------------------|-----------|--------|
| Engine:        | 2RZ-E | Drive Train:    | 2WD            | <b>Dimensions:</b> | 3 M <sup>3</sup> | Shape:    | VAN    |
| Engine No:     | 2023  | Transmission:   | AT             | Mileage:           | 70800            | Capacity: | 2430cc |
| Ext. Color:    |       | Weight (kg):    |                | Seats:             | 6                | Color:    |        |
| Certification: |       | Classification: |                | Exterior:          | RED              | Interior: | GRAY   |