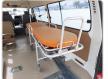

Specifications**

| Model:         |       | Chassis No:     | RZH133-1000233 | Grade:             | AMBULANCE        | Fuel:     | Petrol |
|----------------|-------|-----------------|----------------|--------------------|------------------|-----------|--------|
| Engine:        | 2RZ-E | Drive Train:    | 2WD            | <b>Dimensions:</b> | 3 M <sup>3</sup> | Shape:    | VAN    |
| Engine No:     | 2023  | Transmission:   | AT             | Mileage:           | 70800            | Capacity: | 2430cc |
| Ext. Color:    |       | Weight (kg):    |                | Seats:             | 6                | Color:    |        |
| Certification: |       | Classification: |                | Exterior:          | RED              | Interior: | GRAY   |

## Vehicle images







































## **Vehicle Options**

| Pwr Steering   | Yes | Pwr Wind          |     | Pwr Mirrors     | Center Lock            | Air Cond      | Yes |
|----------------|-----|-------------------|-----|-----------------|------------------------|---------------|-----|
| Reverse Camera |     | Pwr Slide Door    |     | Easy Closer     | Cruise Control         | ABS           |     |
| Air Bag        |     | Fog Lamps         |     | HID Head Lamps  | LED Head Lamps         | Spare Key     |     |
| Remote Key     |     | Push Start        |     | Seat Heater     | Pwr Seat               | Leather Seat  |     |
| Floor Mat      |     | Sun Roof          |     | Alloy Wheels    | Grill Guard            | Rear Wiper    |     |
| Rear Spoiler   |     | Stereo (FULL)     |     | Navi/TV