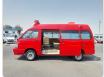

## TOYOTA HIACE AMBULANCE

Stock ID 272659

Registration Year: 1995 Manufacture Year: 0

## **Vehicle Specifications**

| Model:         |       | Chassis No:     | RZH133-1000233 | Grade:             | AMBULANCE        | Fuel:     | Petrol |
|----------------|-------|-----------------|----------------|--------------------|------------------|-----------|--------|
| Engine:        | 2RZ-E | Drive Train:    | 2WD            | <b>Dimensions:</b> | 3 M <sup>3</sup> | Shape:    | VAN    |
| Engine No:     | 2023  | Transmission:   | AT             | Mileage:           | 70800            | Capacity: | 2430cc |
| Ext. Color:    |       | Weight (kg):    |                | Seats:             | 6                | Color:    |        |
| Certification: |       | Classification: |                | Exterior:          | RED              | Interior: | GRAY   |