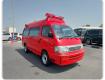

## TOYOTA HIACE AMBULANCE

Stock ID 272659

Registration Year: 1995 Manufacture Year: 0

## **Vehicle Specifications**

| Model:         |       | Chassis No:     | RZH133-1000233 | Grade:             | AMBULANCE        | Fuel:     | Petrol |
|----------------|-------|-----------------|----------------|--------------------|------------------|-----------|--------|
| Engine:        | 2RZ-E | Drive Train:    | 2WD            | <b>Dimensions:</b> | 3 M <sup>3</sup> | Shape:    | VAN    |
| Engine No:     | 2023  | Transmission:   | AT             | Mileage:           | 70800            | Capacity: | 2430cc |
| Ext. Color:    |       | Weight (kg):    |                | Seats:             | 6                | Color:    |        |
| Certification: |       | Classification: |                | Exterior:          | RED              | Interior: | GRAY   |