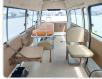

## **Vehicle Specifications**

| Model:         |       | Chassis No:     | RZH133-1000233 | Grade:             | AMBULANCE        | Fuel:     | Petrol |
|----------------|-------|-----------------|----------------|--------------------|------------------|-----------|--------|
| Engine:        | 2RZ-E | Drive Train:    | 2WD            | <b>Dimensions:</b> | 3 M <sup>3</sup> | Shape:    | VAN    |
| Engine No:     | 2023  | Transmission:   | AT             | Mileage:           | 70800            | Capacity: | 2430cc |
| Ext. Color:    |       | Weight (kg):    |                | Seats:             | 6                | Color:    |        |
| Certification: |       | Classification: |                | Exterior:          | RED              | Interior: | GRAY   |