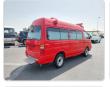

## TOYOTA HIACE AMBULANCE

Stock ID 272659

Registration Year: 1995 Manufacture Year: 0

## **Vehicle Specifications**

| Model:         |       | Chassis No:     | RZH133-1000233 | Grade:             | AMBULANCE        | Fuel:     | Petrol |
|----------------|-------|-----------------|----------------|--------------------|------------------|-----------|--------|
| Engine:        | 2RZ-E | Drive Train:    | 2WD            | <b>Dimensions:</b> | 3 M <sup>3</sup> | Shape:    | VAN    |
| Engine No:     | 2023  | Transmission:   | AT             | Mileage:           | 70800            | Capacity: | 2430cc |
| Ext. Color:    |       | Weight (kg):    |                | Seats:             | 6                | Color:    |        |
| Certification: |       | Classification: |                | Exterior:          | RED              | Interior: | GRAY   |