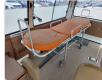

## TOYOTA HIACE AMBULANCE

Stock ID 272659

Registration Year: 1995 Manufacture Year: 0

## **Vehicle Specifications**

| Model:         |       | Chassis No:     | RZH133-1000233 | Grade:             | AMBULANCE        | Fuel:     | Petrol |
|----------------|-------|-----------------|----------------|--------------------|------------------|-----------|--------|
| Engine:        | 2RZ-E | Drive Train:    | 2WD            | <b>Dimensions:</b> | 3 M <sup>3</sup> | Shape:    | VAN    |
| Engine No:     | 2023  | Transmission:   | AT             | Mileage:           | 70800            | Capacity: | 2430cc |
| Ext. Color:    |       | Weight (kg):    |                | Seats:             | 6                | Color:    |        |
| Certification: |       | Classification: |                | Exterior:          | RED              | Interior: | GRAY   |