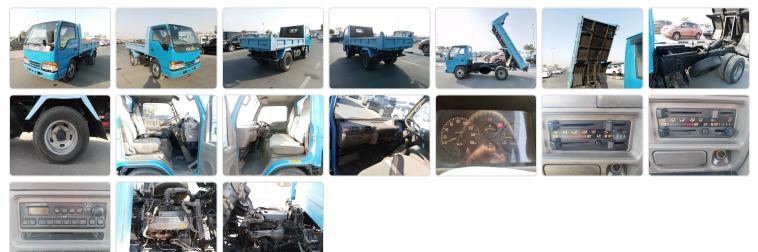

## ISUZU ELF TRUCK Stock ID 622634

## **Vehicle Specifications**

| Model:         |      | Chassis No:     | NKR66E-7464622 | Grade:      |                   | Fuel:     | Diesel |
|----------------|------|-----------------|----------------|-------------|-------------------|-----------|--------|
| Engine:        |      | Drive Train:    | 2WD            | Dimensions: | 16 M <sup>3</sup> | Shape:    | DUMPER |
| Engine No:     | 2023 | Transmission:   | МТ             | Mileage:    | 233000            | Capacity: | 4300cc |
| Ext. Color:    |      | Weight (kg):    |                | Seats:      | 3                 | Color:    |        |
| Certification: |      | Classification: |                | Exterior:   | BLUE              | Interior: | BEIGE  |

## Vehicle images



## **Vehicle Options**

| Pwr Steering   | Yes | Pwr Wind          | Yes | Pwr Mirrors     | Center Lock            | Yes | Air Cond      | Yes |
|----------------|-----|-------------------|-----|-----------------|------------------------|-----|---------------|-----|
| Reverse Camera |     | Pwr Slide Door    |     | Easy Closer     | Cruise Control         |     | ABS           |     |
| Air Bag        |     | Fog Lamps         |     | HID Head Lamps  | LED Head Lamps         |     | Spare Key     |     |
| Remote Key     |     | Push Start        |     | Seat Heater     | Pwr Seat               |     | Leather Seat  |     |
| Floor Mat      |     | Sun Roof          |     | Alloy Wheels    | Grill Guard            |     | Rear Wiper    |     |
| Rear Spoiler   |     | Stereo (FULL)