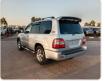

TOYOTA LAND CRUISER

Stock ID 692847

**Registration Year: 2006 Manufacture Year: 0** 

## **Vehicle Specifications**

| Model:         |        | Chassis No:     | UZJ100-0159136 | Grade:             |                   | Fuel:     | Petrol |
|----------------|--------|-----------------|----------------|--------------------|-------------------|-----------|--------|
| Engine:        | 2UZ-FE | Drive Train:    | 4WD            | <b>Dimensions:</b> | 18 M <sup>3</sup> | Shape:    | SUV    |
| Engine No:     | 2023   | Transmission:   | AT             | Mileage:           | 170300            | Capacity: | 4700cc |
| Ext. Color:    |        | Weight (kg):    |                | Seats:             | 7                 | Color:    |        |
| Certification: |        | Classification: |                | Exterior:          | SILVER            | Interior: | OTHER  |

## Vehicle images