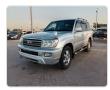

TOYOTA LAND CRUISER

Stock ID 692847

**Registration Year: 2006 Manufacture Year: 0** 

## **Vehicle Specifications**

| Model:         |        | Chassis No:     | UZJ100-0159136 | Grade:             |                   | Fuel:     | Petrol |
|----------------|--------|-----------------|----------------|--------------------|-------------------|-----------|--------|
| Engine:        | 2UZ-FE | Drive Train:    | 4WD            | <b>Dimensions:</b> | 18 M <sup>3</sup> | Shape:    | SUV    |
| Engine No:     | 2023   | Transmission:   | AT             | Mileage:           | 170300            | Capacity: | 4700cc |
| Ext. Color:    |        | Weight (kg):    |                | Seats:             | 7                 | Color:    |        |
| Certification: |        | Classification: |                | Exterior:          | SILVER            | Interior: | OTHER  |

## Vehicle images