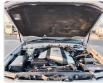

## **Vehicle Specifications**

| Model:         |        | Chassis No:     | UZJ100-0159136 | Grade:             |                   | Fuel:     | Petrol |
|----------------|--------|-----------------|----------------|--------------------|-------------------|-----------|--------|
| Engine:        | 2UZ-FE | Drive Train:    | 4WD            | <b>Dimensions:</b> | 18 M <sup>3</sup> | Shape:    | SUV    |
| Engine No:     | 2023   | Transmission:   | AT             | Mileage:           | 170300            | Capacity: | 4700cc |
| Ext. Color:    |        | Weight (kg):    |                | Seats:             | 7                 | Color:    |        |
| Certification: |        | Classification: |                | Exterior:          | SILVER            | Interior: | OTHER  |