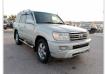

TOYOTA LAND CRUISER

Stock ID 692847

**Registration Year: 2006 Manufacture Year: 0** 

## **Vehicle Specifications**

| Model:         |        | Chassis No:     | UZJ100-0159136 | Grade:             |                   | Fuel:     | Petrol |
|----------------|--------|-----------------|----------------|--------------------|-------------------|-----------|--------|
| Engine:        | 2UZ-FE | Drive Train:    | 4WD            | <b>Dimensions:</b> | 18 M <sup>3</sup> | Shape:    | SUV    |
| Engine No:     | 2023   | Transmission:   | AT             | Mileage:           | 170300            | Capacity: | 4700cc |
| Ext. Color:    |        | Weight (kg):    |                | Seats:             | 7                 | Color:    |        |
| Certification: |        | Classification: |                | Exterior:          | SILVER            | Interior: | OTHER  |

## Vehicle images