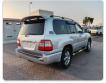

TOYOTA LAND CRUISER

Stock ID 692847

**Registration Year: 2006 Manufacture Year: 0** 

## **Vehicle Specifications**

| Model:         |        | Chassis No:     | UZJ100-0159136 | Grade:             |                   | Fuel:     | Petrol |
|----------------|--------|-----------------|----------------|--------------------|-------------------|-----------|--------|
| Engine:        | 2UZ-FE | Drive Train:    | 4WD            | <b>Dimensions:</b> | 18 M <sup>3</sup> | Shape:    | SUV    |
| Engine No:     | 2023   | Transmission:   | AT             | Mileage:           | 170300            | Capacity: | 4700cc |
| Ext. Color:    |        | Weight (kg):    |                | Seats:             | 7                 | Color:    |        |
| Certification: |        | Classification: |                | Exterior:          | SILVER            | Interior: | OTHER  |

## Vehicle images