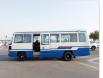

TOYOTA COASTER Stock ID 770476 Registration Year: 1987 Manufacture Year: 0

## **Vehicle Specifications**

| Model:         |      | Chassis No:     | HB30-0005272 | Grade:      |                   | Fuel:     | Diesel |
|----------------|------|-----------------|--------------|-------------|-------------------|-----------|--------|
| Engine:        | 2H   | Drive Train:    | 2WD          | Dimensions: | 37 M <sup>3</sup> | Shape:    | BUS    |
| Engine No:     | 2023 | Transmission:   | MT           | Mileage:    | 170000            | Capacity: | 4000cc |
| Ext. Color:    |      | Weight (kg):    |              | Seats:      | 29                | Color:    |        |
| Certification: |      | Classification: |              | Exterior:   | OTHER             | Interior: | BEIGE  |