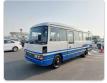

TOYOTA COASTER Stock ID 770476 Registration Year: 1987 Manufacture Year: 0

## **Vehicle Specifications**

| Model:         |      | Chassis No:     | HB30-0005272 | Grade:      |                   | Fuel:     | Diesel |
|----------------|------|-----------------|--------------|-------------|-------------------|-----------|--------|
| Engine:        | 2H   | Drive Train:    | 2WD          | Dimensions: | 37 M <sup>3</sup> | Shape:    | BUS    |
| Engine No:     | 2023 | Transmission:   | MT           | Mileage:    | 170000            | Capacity: | 4000cc |
| Ext. Color:    |      | Weight (kg):    |              | Seats:      | 29                | Color:    |        |
| Certification: |      | Classification: |              | Exterior:   | OTHER             | Interior: | BEIGE  |

## Vehicle images