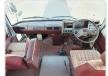

## **Vehicle Specifications**

| Model:         |      | Chassis No:     | HB30-0005272 | Grade:      |                   | Fuel:     | Diesel |
|----------------|------|-----------------|--------------|-------------|-------------------|-----------|--------|
| Engine:        | 2H   | Drive Train:    | 2WD          | Dimensions: | 37 M <sup>3</sup> | Shape:    | BUS    |
| Engine No:     | 2023 | Transmission:   | MT           | Mileage:    | 170000            | Capacity: | 4000cc |
| Ext. Color:    |      | Weight (kg):    |              | Seats:      | 29                | Color:    |        |
| Certification: |      | Classification: |              | Exterior:   | OTHER             | Interior: | BEIGE  |