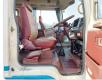

## **Vehicle Specifications**

| Model:         |      | Chassis No:     | HB30-0005272 | Grade:      |                   | Fuel:     | Diesel |
|----------------|------|-----------------|--------------|-------------|-------------------|-----------|--------|
| Engine:        | 2H   | Drive Train:    | 2WD          | Dimensions: | 37 M <sup>3</sup> | Shape:    | BUS    |
| Engine No:     | 2023 | Transmission:   | MT           | Mileage:    | 170000            | Capacity: | 4000cc |
| Ext. Color:    |      | Weight (kg):    |              | Seats:      | 29                | Color:    |        |
| Certification: |      | Classification: |              | Exterior:   | OTHER             | Interior: | BEIGE  |