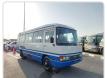

TOYOTA COASTER Stock ID 770476 Registration Year: 1987 Manufacture Year: 0

## **Vehicle Specifications**

| Model:         |      | Chassis No:     | HB30-0005272 | Grade:      |                   | Fuel:     | Diesel |
|----------------|------|-----------------|--------------|-------------|-------------------|-----------|--------|
| Engine:        | 2H   | Drive Train:    | 2WD          | Dimensions: | 37 M <sup>3</sup> | Shape:    | BUS    |
| Engine No:     | 2023 | Transmission:   | MT           | Mileage:    | 170000            | Capacity: | 4000cc |
| Ext. Color:    |      | Weight (kg):    |              | Seats:      | 29                | Color:    |        |
| Certification: |      | Classification: |              | Exterior:   | OTHER             | Interior: | BEIGE  |

## Vehicle images