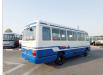

TOYOTA COASTER Stock ID 770476 Registration Year: 1987 Manufacture Year: 0

## **Vehicle Specifications**

| Model:         |      | Chassis No:     | HB30-0005272 | Grade:      |                   | Fuel:     | Diesel |
|----------------|------|-----------------|--------------|-------------|-------------------|-----------|--------|
| Engine:        | 2H   | Drive Train:    | 2WD          | Dimensions: | 37 M <sup>3</sup> | Shape:    | BUS    |
| Engine No:     | 2023 | Transmission:   | MT           | Mileage:    | 170000            | Capacity: | 4000cc |
| Ext. Color:    |      | Weight (kg):    |              | Seats:      | 29                | Color:    |        |
| Certification: |      | Classification: |              | Exterior:   | OTHER             | Interior: | BEIGE  |

## Vehicle images