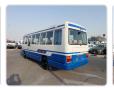

TOYOTA COASTER Stock ID 770476 Registration Year: 1987 Manufacture Year: 0

## **Vehicle Specifications**

| Model:         |      | Chassis No:     | HB30-0005272 | Grade:      |                   | Fuel:     | Diesel |
|----------------|------|-----------------|--------------|-------------|-------------------|-----------|--------|
| Engine:        | 2H   | Drive Train:    | 2WD          | Dimensions: | 37 M <sup>3</sup> | Shape:    | BUS    |
| Engine No:     | 2023 | Transmission:   | MT           | Mileage:    | 170000            | Capacity: | 4000cc |
| Ext. Color:    |      | Weight (kg):    |              | Seats:      | 29                | Color:    |        |
| Certification: |      | Classification: |              | Exterior:   | OTHER             | Interior: | BEIGE  |

## Vehicle images