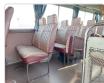

## **Vehicle Specifications**

| Model:         |      | Chassis No:     | HB30-0005272 | Grade:      |                   | Fuel:     | Diesel |
|----------------|------|-----------------|--------------|-------------|-------------------|-----------|--------|
| Engine:        | 2H   | Drive Train:    | 2WD          | Dimensions: | 37 M <sup>3</sup> | Shape:    | BUS    |
| Engine No:     | 2023 | Transmission:   | MT           | Mileage:    | 170000            | Capacity: | 4000cc |
| Ext. Color:    |      | Weight (kg):    |              | Seats:      | 29                | Color:    |        |
| Certification: |      | Classification: |              | Exterior:   | OTHER             | Interior: | BEIGE  |