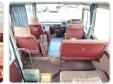

## **Vehicle Specifications**

| Model:         |      | Chassis No:     | HB30-0005272 | Grade:      |                   | Fuel:     | Diesel |
|----------------|------|-----------------|--------------|-------------|-------------------|-----------|--------|
| Engine:        | 2H   | Drive Train:    | 2WD          | Dimensions: | 37 M <sup>3</sup> | Shape:    | BUS    |
| Engine No:     | 2023 | Transmission:   | MT           | Mileage:    | 170000            | Capacity: | 4000cc |
| Ext. Color:    |      | Weight (kg):    |              | Seats:      | 29                | Color:    |        |
| Certification: |      | Classification: |              | Exterior:   | OTHER             | Interior: | BEIGE  |