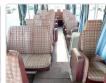

## **Vehicle Specifications**

| Model:         |      | Chassis No:     | HB30-0005272 | Grade:      |                   | Fuel:     | Diesel |
|----------------|------|-----------------|--------------|-------------|-------------------|-----------|--------|
| Engine:        | 2H   | Drive Train:    | 2WD          | Dimensions: | 37 M <sup>3</sup> | Shape:    | BUS    |
| Engine No:     | 2023 | Transmission:   | MT           | Mileage:    | 170000            | Capacity: | 4000cc |
| Ext. Color:    |      | Weight (kg):    |              | Seats:      | 29                | Color:    |        |
| Certification: |      | Classification: |              | Exterior:   | OTHER             | Interior: | BEIGE  |